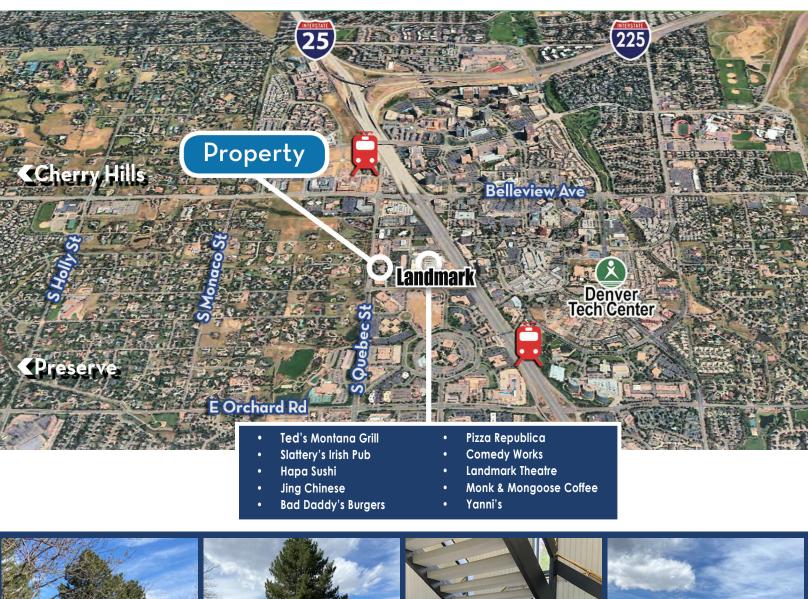

#### DEMOGRAPHICS

|                 | 1 MILE    | 3 MILE    | 5 MILE    |
|-----------------|-----------|-----------|-----------|
| POPULATION:     | 11,495    | 99,532    | 283,658   |
| EMPLOYEES:      | 59,367    | 127,656   | 260,258   |
| HOUSEHOLDS:     | 6,187     | 45,074    | 127,593   |
| AVG. HH INCOME: | \$152,304 | \$182,087 | \$157,667 |
|                 |           |           |           |