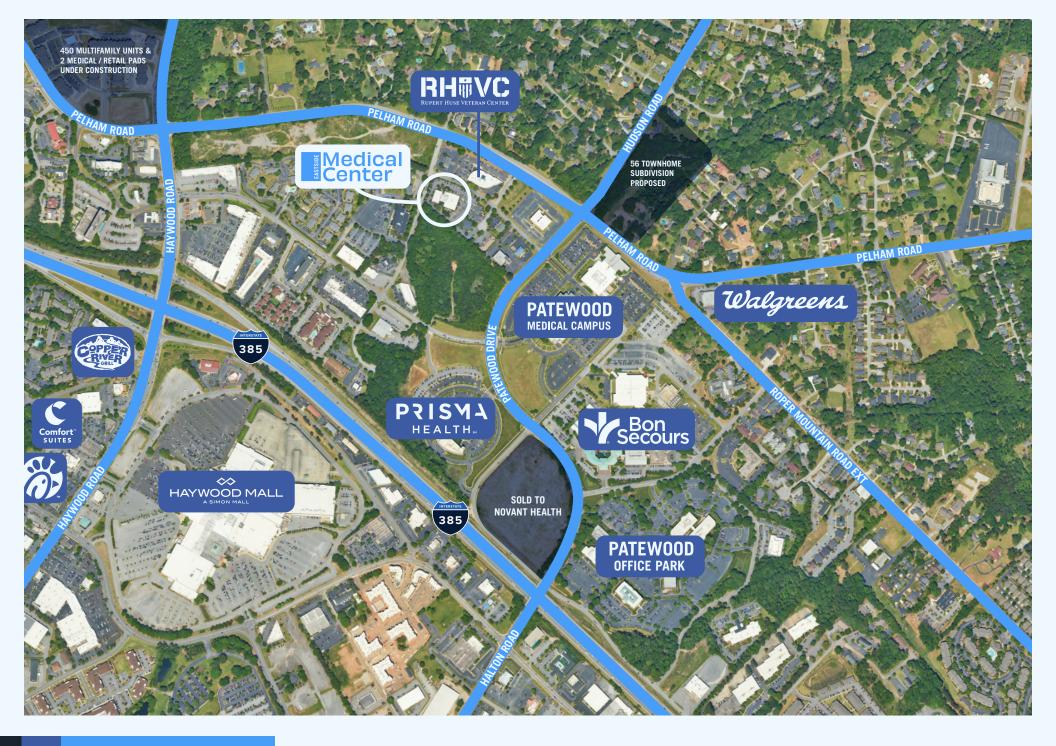

#### **EASTSIDE MEDICAL CENTER**

one block from Prisma Health Patewood Campus and Bon Secours Francis Eastside

RENOVATED COMMON AREAS
EXTERIOR SIGNAGE AVAILABLE

**LOCATION** 