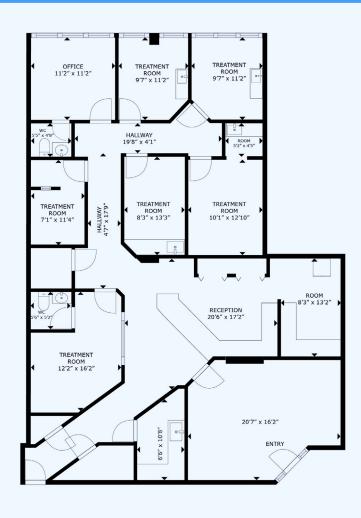

S.COM 864.770.3288



EDWARD WILSON, CCIM, SIOR, MCR MANAGING PARTNER 803.528.3574 EWILSON@TRINITY-PARTNERS.COM

TRINITY PARTNERS

**OWNED BY** 

welltower





### **AVAILABILITIES**

**SUITE 111: 3,230 RSF** 

**SUITE 209: 2,260 RSF** 

\$25 PER RSF MG

CLICK TO TOUR BUILDING COMMON AREAS

#### **EASTSIDE MEDICAL CENTER**

one block from Prisma Health Patewood Campus and Bon Secours Francis Eastside

#### **CURRENT TENANTS INCLUDE**

Upstate Surgery Center, Express Pediatric Care, Advanced Eyecare of the Upstate, CCAMP Physical Therapy, Blue Mountain Diagnostics, Midtown Primary Care, and Carolina Dermatology.

RENOVATED COMMON AREAS
EXTERIOR SIGNAGE AVAILABLE







**LOCATION** 

# Medical Center

# **SUITE 111** 3,230 RSF













# Medical Center

## **SUITE 209**

## 2,260 RSF