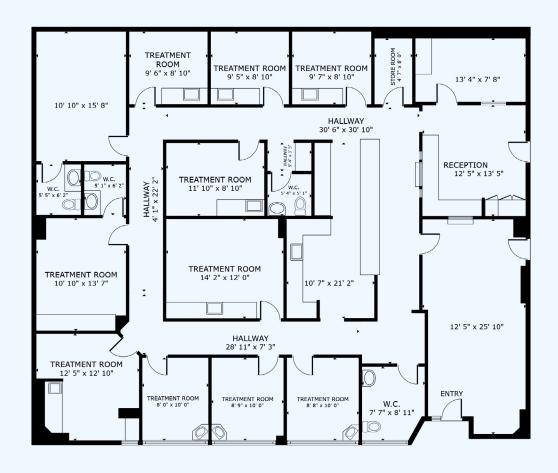

ROLINA



GRAYSON BURGESS, CCIM, SIOR GBURGESS@TRINITY-PARTNERS.COM 864.770.3288



EDWARD WILSON, CCIM, SIOR, MCR MANAGING PARTNER 803.528.3574 EWILSON@TRINITY-PARTNERS.COM

TRINITY PARTNERS

**OWNED BY** 

welltower





### **AVAILABILITIES**

**SUITE 111: 3,230 RSF** 

**SUITE 209: 2,260 RSF** 

\$25 PER RSF MG

CLICK TO TOUR BUILDING COMMON AREAS

#### **EASTSIDE MEDICAL CENTER**

one block from Prisma Health Patewood Campus and Bon Secours Francis Eastside

#### **CURRENT TENANTS INCLUDE**

Upstate Surgery Center, Express Pediatric Care, Advanced Eyecare of the Upstate, CCAMP Physical Therapy, Blue Mountain Diagnostics, Midtown Primary Care, and Carolina Dermatology.

RENOVATED COMMON AREAS
EXTERIOR SIGNAGE AVAILABLE







**LOCATION** 

# Medical Center

# **SUITE 111** 3,230 RSF













# Medical Center

## **SUITE 209**

## 2,260 RSF