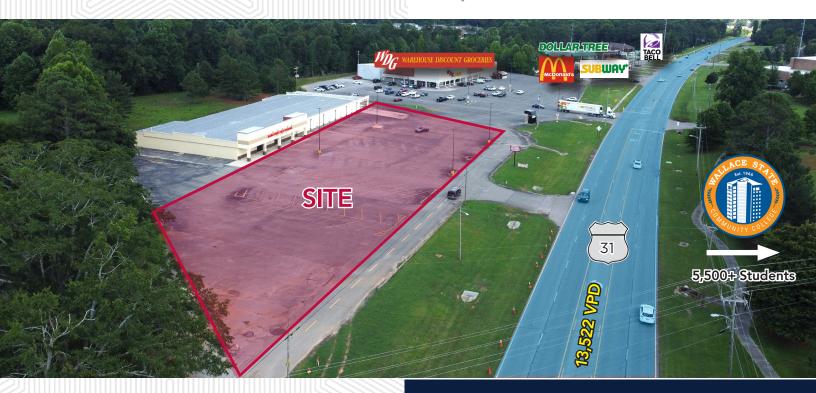

#### **Property Highlights**

- +/- 1.5 AC Outparcel Available in front of Main Street Storage
- Excellent Visibility and Multiple Access Points
- Located Across the Street from the Wallace State
   Community College Campus (5,500+ Students Enrolled)
- Adjacent to Warehouse Discount Grocers, the city's only Grocer
- Located along Hwy 31, a major artery connecting Birmingham to Cullman
- Perfect location for a National QSR and/or Service Retailer to cater to the Wallace State student body

| <u>[</u> | ۶ ۹<br>ام ک | 00      |  |
|----------|-------------|---------|--|
| ACRES    | TRAFFIC     | ACCESS  |  |
| +/- 1.5  | 13,522 VPD  | Highway |  |

| Demographics  | 3 mile   | 5 mile   | 10 mile  |
|---------------|----------|----------|----------|
| Population    | 6,597    | 12,132   | 47,727   |
| Households    | 2,617    | 4,719    | 19,011   |
| Daytime Pop   | 8,615    | 12,729   | 51,607   |
| Med HH Income | \$40,118 | \$44,616 | \$50,898 |