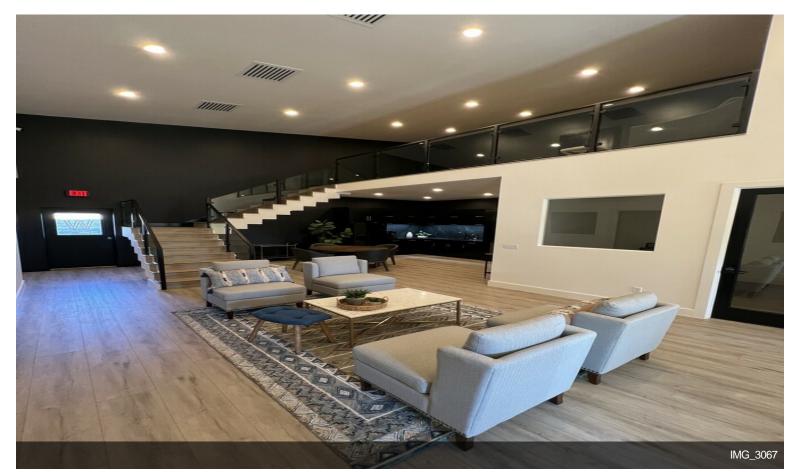

# **Building A**

Upon Request

Workspace @ NuttyBrown is a brand new modern build office facility located in southwest Austin near Dripping Springs. Just 1 mile off Hwy. 290 west. It features all inclusive private offices, professional conference room, reliable internet, common meeting spaces, Kitchen with coffee bar, and much more....

• Workspace@NuttyBrown combines spacious private offices with beautiful modern open concept areas designed for todays business.

## 12707 Nutty Brown Rd, Austin, TX 78737

Workspace @ NuttyBrown is a brand new modern build office facility located in southwest Austin near Dripping Springs. Just 1 mile off Hwy. 290 west. It features all inclusive private offices, professional conference room, reliable internet, common meeting spaces, Kitchen with coffee bar, and much more.

# **Property Photos**