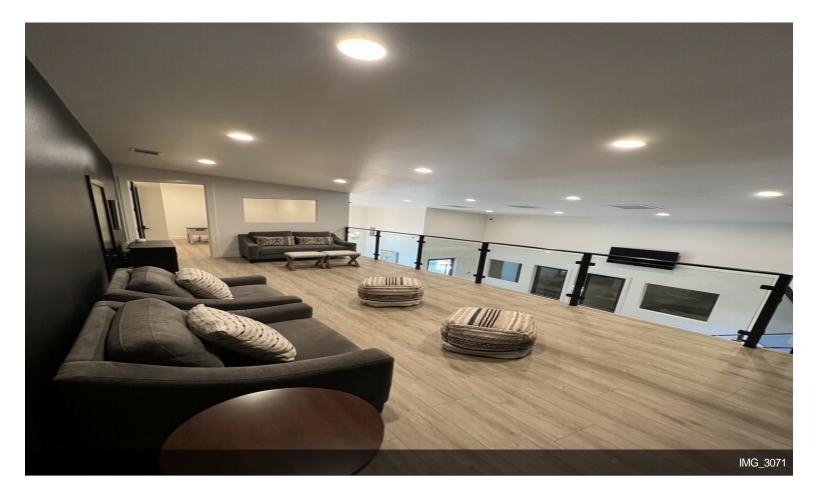

|
|                               | office<br>legotiable                                                                                                                                                                                                |

7

# **Major Tenant Information**

**Tenant** CrossFit Ronald K McGuire **SF Occupied** 3,400 500

Lease Expired



## 12707 Nutty Brown Rd, Austin, TX 78737

Workspace @ NuttyBrown is a brand new modern build office facility located in southwest Austin near Dripping Springs. Just 1 mile off Hwy. 290 west. It features all inclusive private offices, professional conference room, reliable internet, common meeting spaces, Kitchen with coffee bar, and much more.

# **Property Photos**





# **Property Photos**





# **Property Photos**