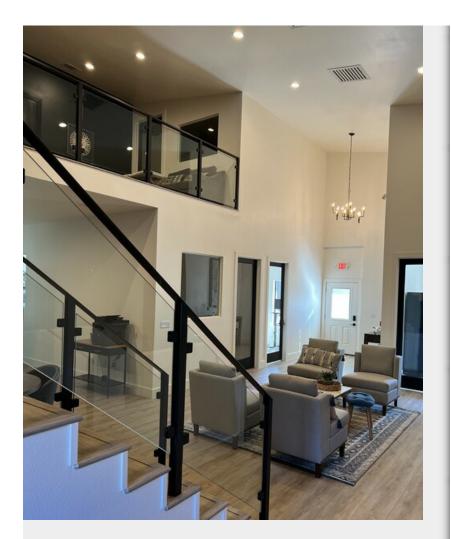

Building A 12707 Nutty Brown Rd, Austin, TX 78737





Lisa McGuire Realty Austin 13316 Evergreen Way,Austin, TX 78737 lisamcguire@realtyaustin.com (512) 695-6199



| Rental Rate:            | Upon Request       |
|-------------------------|--------------------|
| Property Type:          | Office             |
| Building Class:         | В                  |
| Rentable Building Area: | 3,880 SF           |
| Year Built:             | 2022               |
| Walk Score ®:           | 24 (Car-Dependent) |
| Rental Rate Mo:         | Upon Request       |

# **Building A**

Upon Request

Workspace @ NuttyBrown is a brand new modern build office facility located in southwest Austin near Dripping Springs. Just 1 mile off Hwy. 290 west. It features all inclusive private offices, professional conference room, reliable internet, common meeting spaces, Kitchen with coffee bar, and much more....

• Workspace@NuttyBrown combines spacious private offices with bea