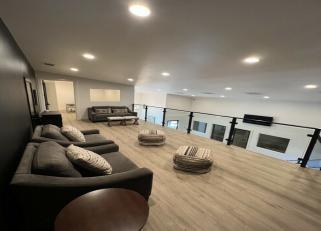

-----------|--------------------|
| Property Type:          | Office             |
| Building Class:         | В                  |
| Rentable Building Area: | 3,880 SF           |
| Year Built:             | 2022               |
| Walk Score ®:           | 24 (Car-Dependent) |
| Rental Rate Mo:         | Upon Request       |

# **Building A**

Upon Request

Workspace @ NuttyBrown is a brand new modern build office facility located in southwest Austin near Dripping Springs. Just 1 mile off Hwy. 290 west. It features all inclusive private offices, professional conference room, reliable internet, common meeting spaces, Kitchen with coffee bar, and much more....

• Workspace@NuttyBrown combines spacious private offices with beautiful modern open concept areas designed for todays business.





## 1st Floor Ste 10

| Space Available | 140 SF       | WORKSPACE @ Nutty Brown is a modern, design built,<br>all inclusive office space for todays business professionals |
|-----------------|--------------|--------------------------------------------------------------------------------------------------------------------|
| Rental Rate     | Upon Request | seeking a comfortable environment to help your                                                                     |
| Date Available  | Now          | organization thrive and build connection with other                                                                |
| Service Type    | Negotiable   | professionals. Now offering entire building to one company<br>or individual executive suits.                       |
| Space Type