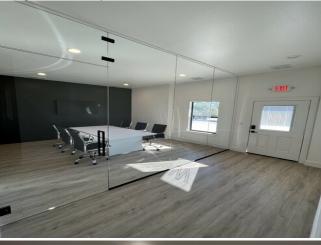

-------------|--------------------|
| Property Type:          | Office             |
| Building Class:         | В                  |
| Rentable Building Area: | 3,880 SF           |
| Year Built:             | 2022               |
| Walk Score ®:           | 24 (Car-Dependent) |
| Rental Rate Mo:         | Upon Request       |

# **Building A**

Upon Request

Workspace @ NuttyBrown is a brand new modern build office facility located in southwest Austin near Dripping Springs. Just 1 mile off Hwy. 290 west. It features all inclusive private offices, professional conference room, reliable internet, common meeting spaces, Kitchen with coffee bar, and much more....

• Workspace@NuttyBrown combines spacious private offices with beautiful modern open concept areas designed for todays business.





## 1st Floor Ste 10

| Space Available | 140 SF       | WORKSPACE @ Nutty Brown is a modern, design built,<br>all inclusive office space for todays business professionals |
|-----------------|--------------|--------------------------------------------------------------------------------------------------------------------|
| Rental Rate     | Upon Request | seeking a comfortable environment to help your                                                                     |
| Date Available  | Now          | organization thrive and build connection with other                                                                |
| Service Type    | Negotiable   | professionals. Now offering entire building to one company<br>or individual executive suits.                       |
| Space Type