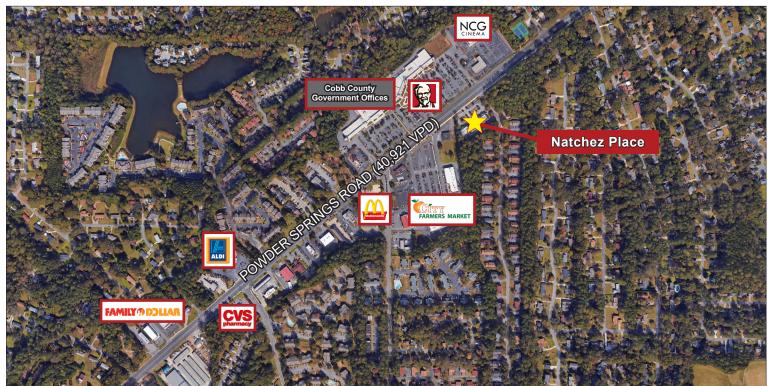

### **Natchez Place**

Three (3) Spaces Available Totaling 4,652 SF

Highly Visible Location on Powder Springs Road - 40,921 VPD

1115 Powder Springs Street, Marietta, GA 30064

- One (1) 1,800 SF space, one (1) 1,200 SF and One (1) 1,652 SF space available
- Built in 1983, this 15,600 SF center is situated on 1.96 acres
- Sits across the street from Cobb County Government facilities
- Excellent location with frontage on Powder Springs Road (40,921 VPD)
- Diverse tenant mix with longstanding tenants