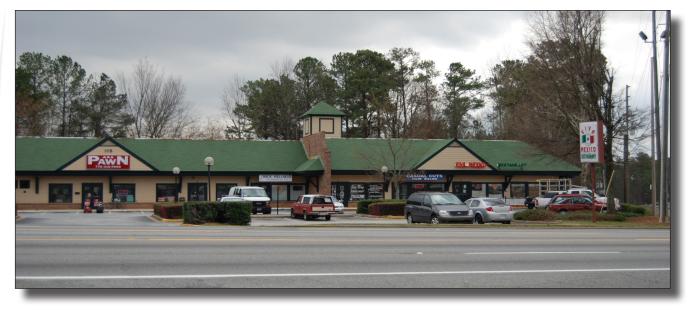

### **Natchez Place**

Three (3) Spaces Available Totaling 4,652 SF

Highly Visible Location on Powder Springs Road - 40,921 VPD

1115 Powder Springs Street, Marietta, GA 30064

- One (1) 1,800 SF space, one (1) 1,200 SF and One (1) 1,652 SF space available
- Built in 1983, this 15,600 SF center is situated on 1.96 acres
- Sits across the street from Cobb County Government facilities
- Excellent location with frontage on Powder Springs Road (40,921 VPD)
- Diverse tenant mix with longstanding tenants

## **Natchez Place**

1115 Powder Springs Road Marietta, GA 30064

VACANT (SuiteI) - 1,652 SF AVAILABLE VACANT (Suite K) - 1,800 SF AVAILABLE VACANT (Suite O) - 1,200 SF AVAILABLE