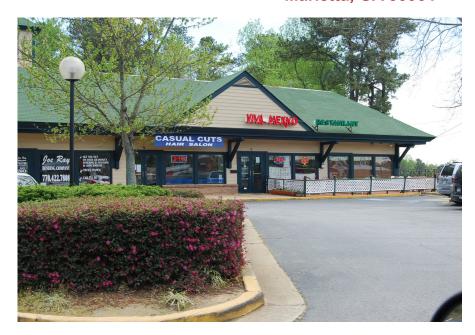

### **Natchez Place**

Three (3) Spaces Available Totaling 4,652 SF

Highly Visible Location on Powder Springs Road - 40,921 VPD

1115 Powder Springs Street, Marietta, GA 30064

- One (1) 1,800 SF space, one (1) 1,200 SF and One (1) 1,652 SF space available
- Built in 1983, this 15,600 SF center is situated on 1.96 acres
- Sits across the street from Cobb County Government facilities
- Excellent location with frontage on Powder Springs Road (40,921 VPD)
- Diverse tenant mix with longstanding tenants

## **Natchez Place**

1115 Powder Springs Road Marietta, GA 30064

VACANT (SuiteI) - 1,652 SF AVAILABLE VACANT (Suite K) - 1,800 SF AVAILABLE VACANT (Suite O) - 1,200 SF AVAILABLE