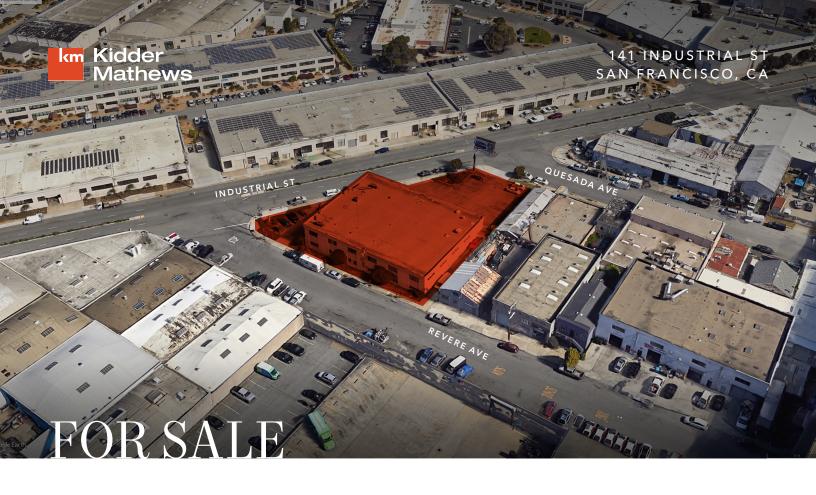

### Rare Owner User or Investment Opportunity with Heavy Power and Parking in the Bayshore

#### Sale Price: \$7,000,000.00

Two (2) story, industrial/manufacturing condos totaling ±26,000 SF

Large fenced yard/parking area with additional on-site parking

Corner location with three (3) street frontages

Two (2) 1000 AMP, 3-Phase electrical services (buyer to verify)

Two (2) drive-in loading doors; fully sprinklered

ADA passenger elevator

Delivery options at the COE (1) 100% leased (2) 50% leased (3) fully vacant