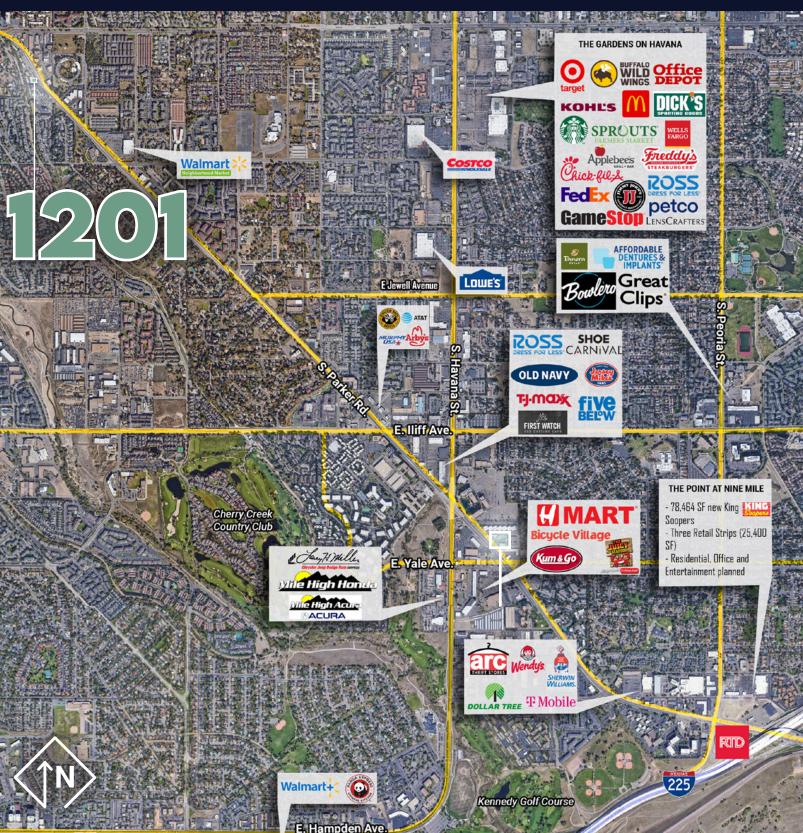

1201 S. PARKER RD., SUITE 203, DENVER, CO 80231

DISCLAIMER: All of the information contain in this Marketing Brochure has been gathered from reliable sources. Kinsey & Company Commercial Real Estate, LLC makes no guarantee, warranty or representation regarding the accuracy of this information. Interested parties are responsible to independently verify the information contained within this Marketing Brochure.

## FOR SALE

1201 S. PARKER RD. SUITE 203, DENVER, CO 80231