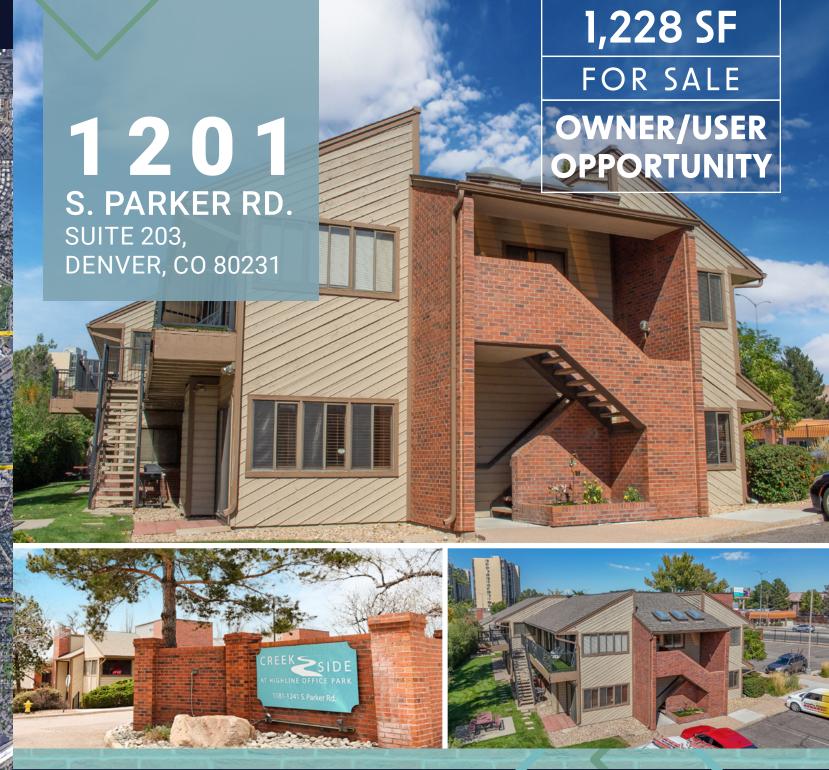

1201 S. PARKER RD., SUITE 203, DENVER, CO 80231

DISCLAIMER: All of the information contain in this Marketing Brochure has been gathered from reliable sources. Kinsey & Company Commercial Real Estate, LLC makes no guarantee, warranty or representation regarding the accuracy of this information. Interested parties are responsible to independently verify the information contained within this Marketing Brochure.

## **Availability Information**

Pricing: \$350,000 Condo SF: 1,228 SF 2024 Taxes: \$5,561.87

## **Highlights**

· Built out office with:

4 private offices

Larger conference room

In suite restroom

S. PARKER ROAD

Kitchenette

Western facing balcony

- Well maintained office park that is steps away from High Line Canal Trail
- Owner / user opportunity with the ability to rent offices for additional income
- Conveniently located off S. Parker Road, one of the main thoroughfares through Denver and Aurora.