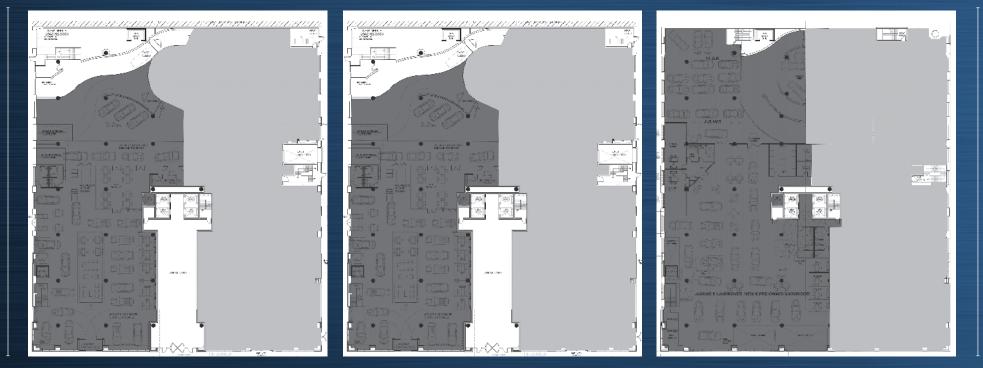

PRIME

MULTILEVEL

LARGE BOX

**OPPORTUNITY** 

 Ground Floor
 20,000 SF

 Second Floor
 20,000 SF

 Third Floor
 40,000 SF

 \*Total
 80,000 SF

## Ground Floor 20,000 SF

Second Floor 20,000 SF

Third Floor 40,000 SF

ELEVENTH AVENUE

WEST 55TH STREET