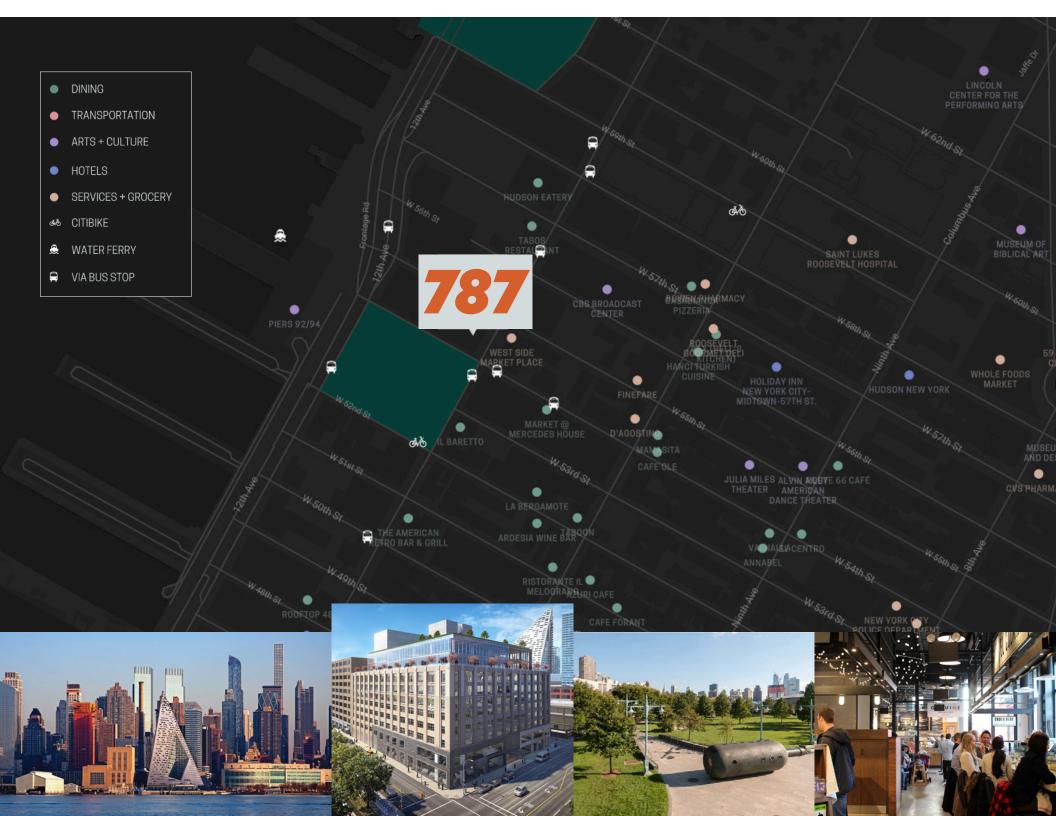

JUST TO THE NORTH 3,241 NEW RESIDENTIAL UNITS

JUST TO THE SOUTH MANHATTAN WEST / HUDSON YARDS