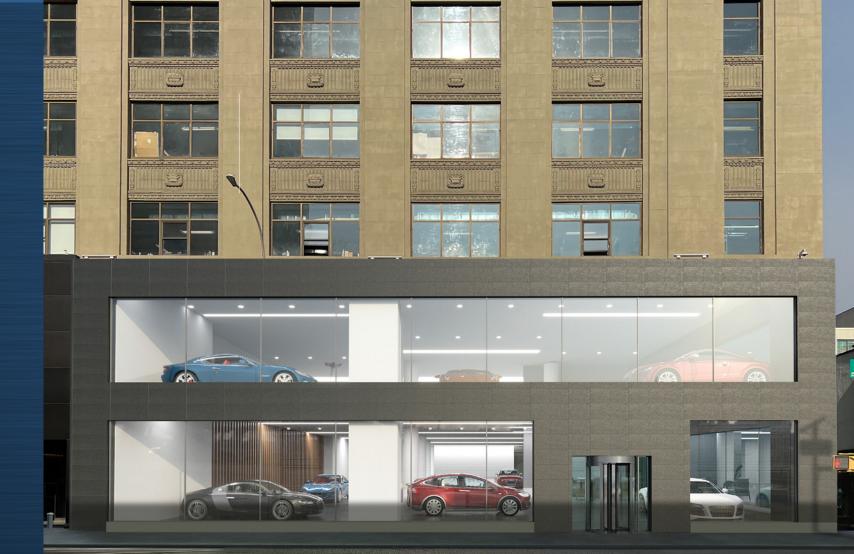

PRIME

MULTILEVEL

LARGE BOX

**OPPORTUNITY** 

 Ground Floor
 20,000 SF

 Second Floor
 20,000 SF

 Third Floor
 40,000 SF

 \*Total
 80,000 SF

### Comments

- Unique M Zoning permits for Industrial
   and Automotive uses
- Dedicated Freight Elevator
- Access to Helix for loading and unloading
- Rapidly Growing Residential market
- Located at the base of a newly renovated Class A office building
- Brand New Store Front
- 1/2 block from the West Side Highway
- 10 Minutes to the heart of Midtown

## Ground Floor 20,000 SF

Second Floor 20,000 SF

Third Floor 40,000 SF

ELEVENTH AVENUE

WEST 55TH STREET