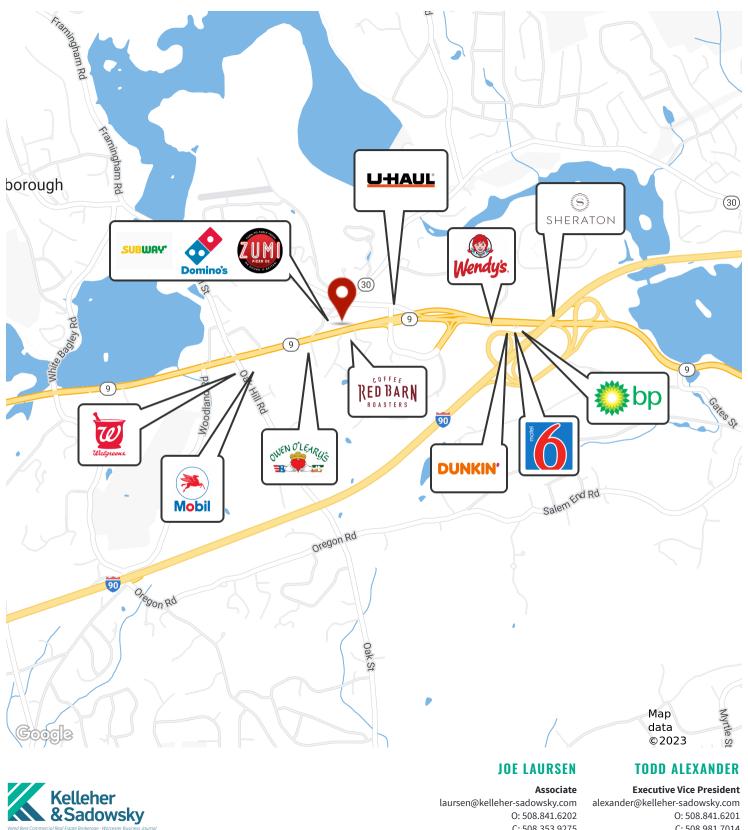

### **LOCATION MAP**

120 Front Street, Suite 210 | Worcester, MA 01608 | 508.755.0707 | kelleher-sadowsky.com

C: 508.353.9275

C: 508.981.7014

This information has been obtained from sources believed reliable. We have not verified it and make no guarantee, warranty or representation about it. Any projections, opinions, assumptions or estimates used are for example only and do not represent the current or future performance of the property. You and your advisors should conduct an independent investigation of the property to determine to your own satisfaction the suitability of the property for your needs.