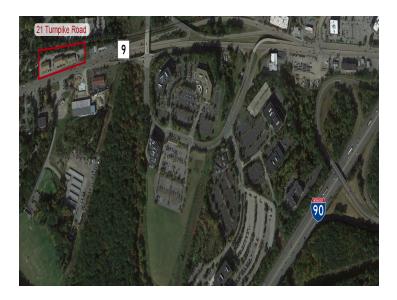

### **LOCATION MAP**

120 Front Street, Suite 210 | Worcester, MA 01608 | 508.755.0707 | kelleher-sadowsky.com

C: 508.353.9275

C: 508.981.7014

This information has been obtained from sources believed reliable. We have not verified it and make no guarantee, warranty or representation about it. Any projections, opinions, assumptions or estimates used are for example only and do not represent the current or future performance of the property. You and your advisors should conduct an independent investigation of the property to determine to your own satisfaction the suitability of the property for your needs.