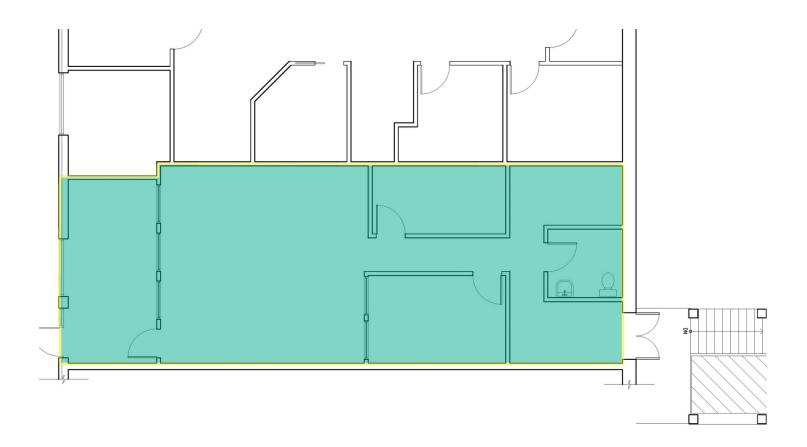

|

#### **SITE SUMMARY**

Kelleher & Sadowsky is pleased to present 21 Turnpike Road in Southborough as available for lease. This property is extremely well located along Route 9, with outstanding visibility. The property is located 1 mile away from I-90 and only 3.5 miles from I-495. The available retail space is 1,208 SF. The building also offers 7,500 SF of warehouse space. Signage opportunities are available on the building as well as the pylon sign located directly along Route 9. Call us today to schedule a tour.



#### JOE LAURSEN

Associate laursen@kelleher-sadowsky.com 0: 508.841.6202 C: 508.353.9275

#### **TODD ALEXANDER**

Executive Vice President alexander@kelleher-sadowsky.com O: 508.841.6201 C: 508.981.7014 FOR LEASE | 21-23 TURNPIKE ROAD

# **RETAIL SPACE FLOOR PLANS**



#### 1,208 SF | Retail Space

#### **JOE LAURSEN**

#### **TODD ALEXANDER**



120 Front Street, Suite 210 | Worcester, MA 01608 | 508.755.0707 | kelleher-sadowsky.com

Associate laursen@kelleher-sadowsky.com O: 508.841.6202 C: 508.353.9275 Executive Vice President alexander@kelleher-sadowsky.com O: 508.841.6201 C: 508.981.7014

This information has been obtained from sources believed reliable. We have not verified it and make no guarantee, warranty or representation about it. Any projections, opinions, assumptions or estimates used are for example only and do not represent the current or future performance of the property. You and your advisors should conduct an independent investigation of the property to determine to your own satisfaction the suitability of the property for your needs