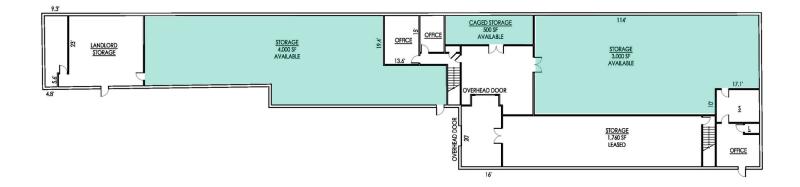

# WAREHOUSE FLOOR PLAN

LEASE PLAN SCALE: 1" = 20'-0"

7,500 SF | Warehouse Space