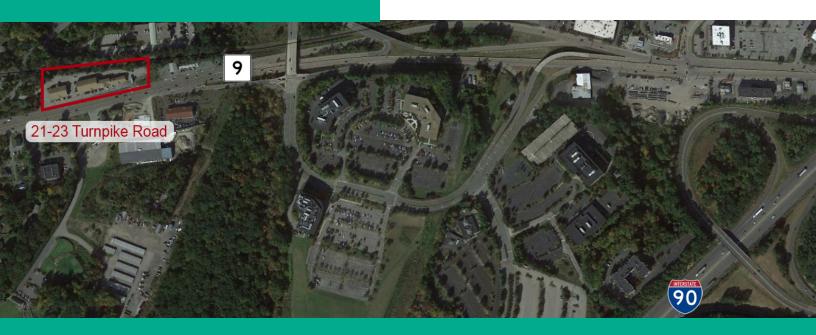

#### **SITE SUMMARY**

Kelleher & Sadowsky is pleased to present 21 Turnpike Road in Southborough as available for lease. This property is extremely well located along Route 9, with outstanding visibility. The property is located 1 mile away from I-90 and only 3.5 miles from I-495. The available retail space is 1,208 SF. The building also offers 7,500 SF of warehouse space. Signage opportunities are available on the building as well as the pylon sign located directly along Route 9. Call us today to schedule a tour.

#### **TODD ALEXANDER**

Executive Vice President alexander@kelleher-sadowsky.com O: 508.841.6201 C: 508.981.7014 FOR LEASE | 21-23 TURNPIKE ROAD