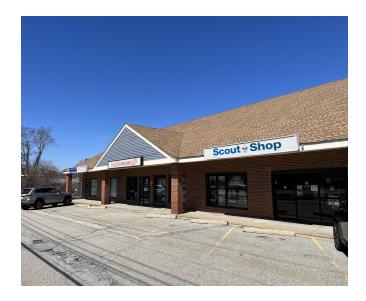

#### **SITE SUMMARY**

Kelleher & Sadowsky is pleased to present 21 Turnpike Road in Southborough as available for lease. This property is extremely well located along Route 9, with outstanding visibility. The property is located 1 mile away from I-90 and only 3.5 miles from I-495. The available retail space is 1,208 SF. The building also offers 7,500 SF of warehouse space. Signage opportunities are available on the building as well as the pylon sign located directly along Route 9. Call us today to schedule a tour.

# **ADDITIONAL PHOTOS**