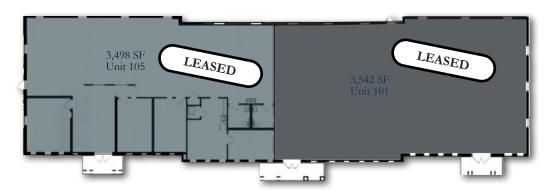

### AVAILABLE UNITS

| Building | Suite | Lease Rate | Square Feet |
|----------|-------|------------|-------------|
| 111      | 101   | Leased     | 3,542       |
| 111      | 105   | Leased     | 3,449       |
| 113      | 101   | \$13.00    | 1,760       |
| 113      | 103A  | \$15.25    | 529         |
| 113      | 103B  | \$15.25    | 542         |
| 113      | 103C  | \$15.25    | 550         |
| 113      | 103D  | \$14.75    | 524         |
| 113      | 105A  | \$14.75    | 688         |
| 113      | 105B  | \$14.75    | 701         |
| 113      | 105D  | Leased     | 688         |
| 113      | 107   | \$12.50    | 2,200       |
| 113      | 109   | \$13.50    | 1,320       |
| 115      | N/A   | \$11.00    | 9,240       |