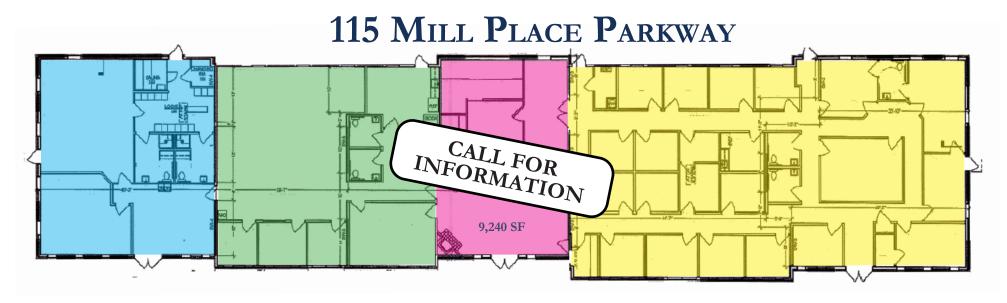

### AVAILABLE UNITS

| Building | Suite | Lease Rate | Square Feet |
|----------|-------|------------|-------------|
| 111      | 101   | Leased     | 3,542       |
| 111      | 105   | Leased     | 3,449       |
| 113      | 101   | \$13.00    | 1,760       |
| 113      | 103A  | \$15.25    | 529         |
| 113      | 103B  | \$15.25    | 542         |
| 113      | 103C  | \$15.25    | 550         |
| 113      | 103D  | \$14.75    | 524         |
| 113      | 105A  | \$14.75    | 688         |
| 113      | 105B  | \$14.75    | 701         |
| 113      | 105D  | Leased     | 688         |
| 113      | 107   | \$12.50    | 2,200       |
| 113      | 109   | \$13.50    | 1,320       |
| 115      | N/A   | \$11.00    | 9,240       |