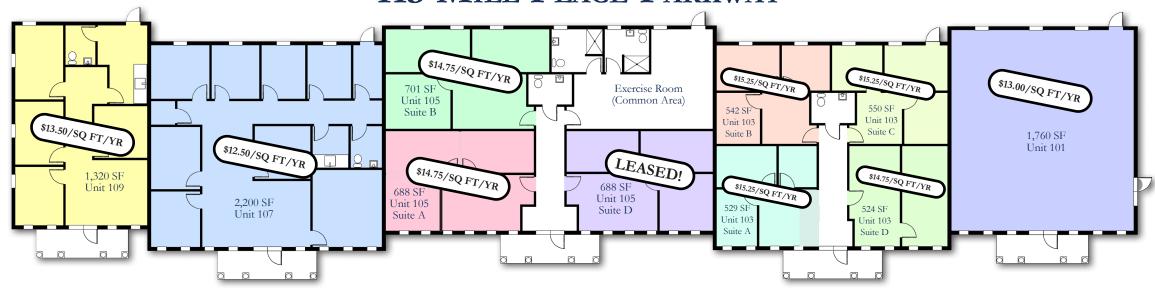

### AVAILABLE UNITS

| Building | Suite | Lease Rate | Square Feet |
|----------|-------|------------|-------------|
| 111      | 101   | Leased     | 3,542       |
| 111      | 105   | Leased     | 3,449       |
| 113      | 101   | \$13.00    | 1,760       |
| 113      | 103A  | \$15.25    | 529         |
| 113      | 103B  | \$15.25    | 542         |
| 113      | 103C  | \$15.25    | 550         |
| 113      | 103D  | \$14.75    | 524         |
| 113      | 105A  | \$14.75    | 688         |
| 113      | 105B  | \$14.75    | 701         |
| 113      | 105D  | Leased     | 688         |
| 113      | 107   | \$12.50    | 2,200       |
| 113      | 109   | \$13.50    | 1,320       |
| 115      | N/A   | \$11.00    | 9,240       |