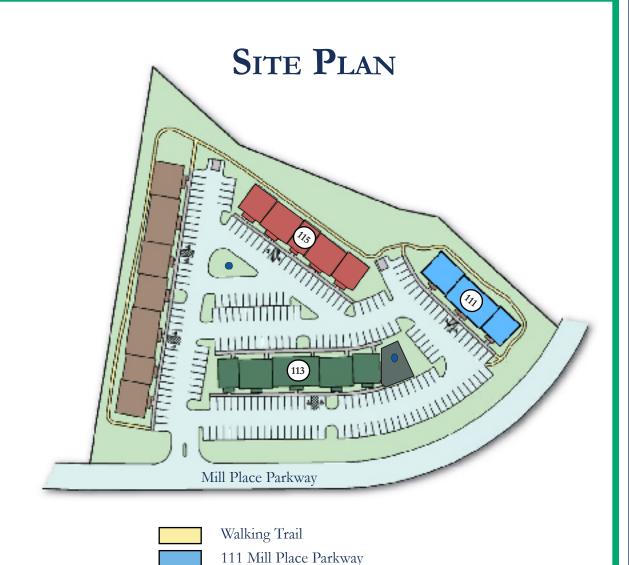

Scan For More Information
VirginiaLandDirect.Com/Commercial-Land

113 Mill Place Parkway115 Mill Place Parkway

Patio with Fountain (Common Area)

Future Buildings

### 111 MILL PLACE PARKWAY