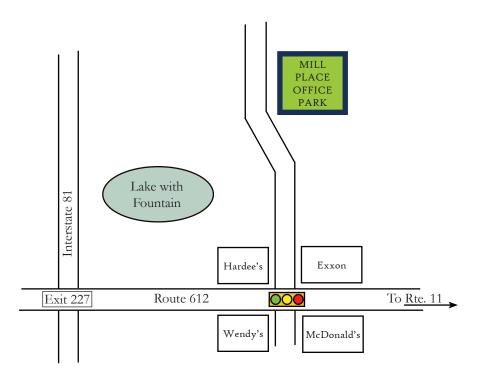

#### **Directions**

**Via I-81:** From Exit 227, travel west on Route 612 to the traffic signal at Hardee's. Turn left on Mill Place Parkway. Mill Place Office Park will be on your right.

**Via Route 11:** At the traffic light at Route 612, travel east on Route 612 toward I-81. At the traffic signal at Hardee's, turn right on Mill Place Parkway. Mill Place Office Park will be on your right.

### MILL PLACE OFFICE PARK

Executive suites with:

- On-site Exercise Room
  - Beautiful setting
- Convenient Augusta County location
  - Varying sizes
  - Can be customized

MILL PLACE OFFICE PARK is located just off I-81 Exit 227 at Verona in Mill Place Commerce Park