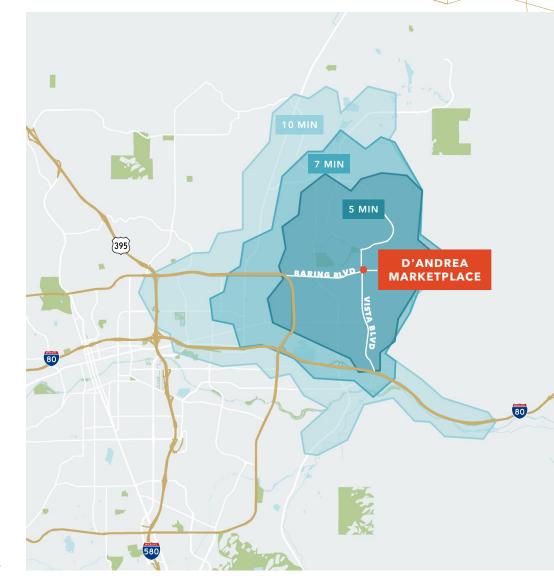

### Demographics

| POPULATION                                                                                                                                                                                                | 5 min                                                                                           | 7 min                                                                                         | 10 min                                                                                       |
|-----------------------------------------------------------------------------------------------------------------------------------------------------------------------------------------------------------|-------------------------------------------------------------------------------------------------|-----------------------------------------------------------------------------------------------|----------------------------------------------------------------------------------------------|
| 2024 Est. Population                                                                                                                                                                                      | 27,707                                                                                          | 47,543                                                                                        | 73,821                                                                                       |
| 2029 Proj. Population                                                                                                                                                                                     | 26,277                                                                                          | 45,539                                                                                        | 72,052                                                                                       |
| 2024 Med. Age                                                                                                                                                                                             | 39.3                                                                                            | 38.7                                                                                          | 37.5                                                                                         |
| Daytime Population                                                                                                                                                                                        | 14,806                                                                                          | 23,957                                                                                        | 38,308                                                                                       |
|                                                                                                                                                                                                           |                                                                                                 |                                                                                               |                                                                                              |
| HOUSEHOLDS                                                                                                                                                                                                | 5 min                                                                                           | 7 min                                                                                         | 10 min                                                                                       |
| 2024 Est. HH                                                                                                                                                                                              | 11,293                                                                                          | 19,193                                                                                        | 29,584                                                                                       |
| 2029 Proj. HH                                                                                                                                                                                             | 10,886                                                                                          | 18,766                                                                                        | 29,247                                                                                       |
| Proj. Annual Growth (2024-2029)                                                                                                                                                                           | -407                                                                                            | -428                                                                                          | -337                                                                                         |
| Avg. HH Size                                                                                                                                                                                              | 2.4                                                                                             | 2.5                                                                                           | 2.5                                                                                          |
|                                                                                                                                                                                                           |                                                                                                 |                                                                                               |                                                                                              |
|                                                                                                                                                                                                           |                                                                                                 |                                                                                               |                                                                                              |
| INCOME                                                                                                                                                                                                    | 5 min                                                                                           | 7 min                                                                                         | 10 min                                                                                       |
| INCOME 2024 Est. Avg. HH Income                                                                                                                                                                           | 5 min<br>\$114,586                                                                              | 7 min<br>\$114,566                                                                            | 10 min<br>\$111,366                                                                          |
|                                                                                                                                                                                                           |                                                                                                 |                                                                                               |                                                                                              |
| 2024 Est. Avg. HH Income                                                                                                                                                                                  | \$114,586                                                                                       | \$114,566                                                                                     | \$111,366                                                                                    |
| 2024 Est. Avg. HH Income<br>2029 Proj. Avg. HH Income                                                                                                                                                     | \$114,586<br>\$119,172                                                                          | \$114,566<br>\$119,291                                                                        | \$111,366<br>\$116,732                                                                       |
| 2024 Est. Avg. HH Income<br>2029 Proj. Avg. HH Income<br>2024 Est. Med. HH Income                                                                                                                         | \$114,586<br>\$119,172<br>\$92,955                                                              | \$114,566<br>\$119,291<br>\$92,804                                                            | \$111,366<br>\$116,732<br>\$90,508                                                           |
| 2024 Est. Avg. HH Income<br>2029 Proj. Avg. HH Income<br>2024 Est. Med. HH Income<br>2029 Proj. Med. HH Income                                                                                            | \$114,586<br>\$119,172<br>\$92,955<br>\$94,322                                                  | \$114,566<br>\$119,291<br>\$92,804<br>\$94,280                                                | \$111,366<br>\$116,732<br>\$90,508<br>\$92,300                                               |
| 2024 Est. Avg. HH Income<br>2029 Proj. Avg. HH Income<br>2024 Est. Med. HH Income<br>2029 Proj. Med. HH Income                                                                                            | \$114,586<br>\$119,172<br>\$92,955<br>\$94,322                                                  | \$114,566<br>\$119,291<br>\$92,804<br>\$94,280                                                | \$111,366<br>\$116,732<br>\$90,508<br>\$92,300                                               |
| 2024 Est. Avg. HH Income 2029 Proj. Avg. HH Income 2024 Est. Med. HH Income 2029 Proj. Med. HH Income 2024 Est. Per Capita Income                                                                         | \$114,586<br>\$119,172<br>\$92,955<br>\$94,322<br>\$46,764                                      | \$114,566<br>\$119,291<br>\$92,804<br>\$94,280<br>\$46,295                                    | \$111,366<br>\$116,732<br>\$90,508<br>\$92,300<br>\$44,664                                   |
| 2024 Est. Avg. HH Income 2029 Proj. Avg. HH Income 2024 Est. Med. HH Income 2029 Proj. Med. HH Income 2024 Est. Per Capita Income  CONSUMER EXPENDITURE                                                   | \$114,586<br>\$119,172<br>\$92,955<br>\$94,322<br>\$46,764                                      | \$114,566<br>\$119,291<br>\$92,804<br>\$94,280<br>\$46,295                                    | \$111,366<br>\$116,732<br>\$90,508<br>\$92,300<br>\$44,664                                   |
| 2024 Est. Avg. HH Income 2029 Proj. Avg. HH Income 2024 Est. Med. HH Income 2029 Proj. Med. HH Income 2024 Est. Per Capita Income  CONSUMER EXPENDITURE  Annual HH Expenditure                            | \$114,586<br>\$119,172<br>\$92,955<br>\$94,322<br>\$46,764<br>5 min<br>\$886.56 M               | \$114,566<br>\$119,291<br>\$92,804<br>\$94,280<br>\$46,295<br>7 min<br>\$1.46 B               | \$111,366<br>\$116,732<br>\$90,508<br>\$92,300<br>\$44,664<br>10 min<br>\$2.17 B             |
| 2024 Est. Avg. HH Income 2029 Proj. Avg. HH Income 2024 Est. Med. HH Income 2029 Proj. Med. HH Income 2024 Est. Per Capita Income  CONSUMER EXPENDITURE  Annual HH Expenditure  Annual Retail Expenditure | \$114,586<br>\$119,172<br>\$92,955<br>\$94,322<br>\$46,764<br>5 min<br>\$886.56 M<br>\$418.34 M | \$114,566<br>\$119,291<br>\$92,804<br>\$94,280<br>\$46,295<br>7 min<br>\$1.46 B<br>\$686.65 M | \$111,366<br>\$116,732<br>\$90,508<br>\$92,300<br>\$44,664<br>10 min<br>\$2.17 B<br>\$1.02 B |