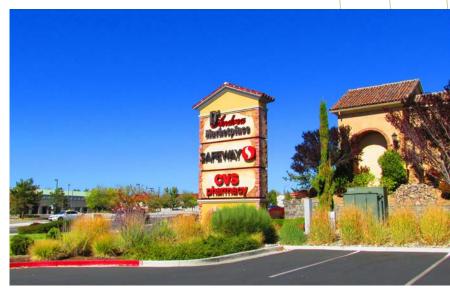

#### **TENANTS**

| 2 | Papa | Mur | phy | /s |
|---|------|-----|-----|----|
|---|------|-----|-----|----|

#### 3 Available - Former Salon

- 4 Royal Tea
- 5 Wingstop
- 6 JJ's Sushi
- **7** Pure Barre
- **8** My Favorite Muffin
- Well Groomed Pets
- Nail Club
- **11** CVS
- 12 Vino's Pizza & Italian Cuisine
- **13** Beauty Parlor
- 4 Mathnasium
- **15** Togo's
- 16 Bully's Sports Bar & Grill
- 17 Chase Intl. Real Estate
- 18 Keva Juice
- 19 Available
- **20** Bobby Page's
- 21\* Available
- **22** Available 6/1/2023
- 23 Timberline Lounge
- 24 Renown
- 25 U.S. Bank