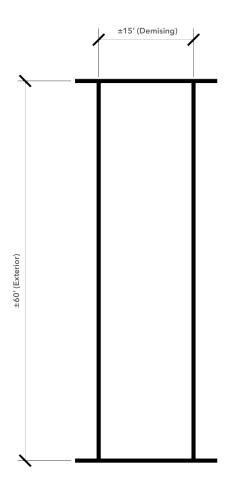

place

SEC OF VISTA BLVD & D'ANDREA PKWY, SPARKS, NV



#### **TENANTS**

| 2 | Papa | Mur | phy | /s |
|---|------|-----|-----|----|
|---|------|-----|-----|----|

#### 3 Available - Former Salon

- 4 Royal Tea
- 5 Wingstop
- 6 JJ's Sushi
- **7** Pure Barre
- **8** My Favorite Muffin
- Well Groomed Pets
- Nail Club
- **11** CVS
- 12 Vino's Pizza & Italian Cuisine
- **13** Beauty Parlor
- 4 Mathnasium
- **15** Togo's
- 16 Bully's Sports Bar & Grill
- 17 Chase Intl. Real Estate
- 18 Keva Juice
- 19 Available
- **20** Bobby Page's
- 21\* Available
- **22** Available 6/1/2023
- 23 Timberline Lounge
- 24 Renown
- 25 U.S. Bank

\*can be consolidated with suite #22 for a total of 2,700 SF





### D'Andrea Marketplace

SEC OF VISTA BLVD & D'ANDREA PKWY, SPARKS, NV

### Suite 2838-110 | ±900 SF











# D'Andrea Marketplace

SEC OF VISTA BLVD & D'ANDREA PKWY, SPARKS, NV









## D'Andrea Marketplace

SEC OF VISTA BLVD & D'ANDREA PKWY, SPARKS, NV

### Demographics

| POPULATION                                                                                                                                                                                                | 5 min                                                                                           | 7 min                                                                                         | 10 min                                                                                       |
|-----------------------------------------------------------------------------------------------------------------------------