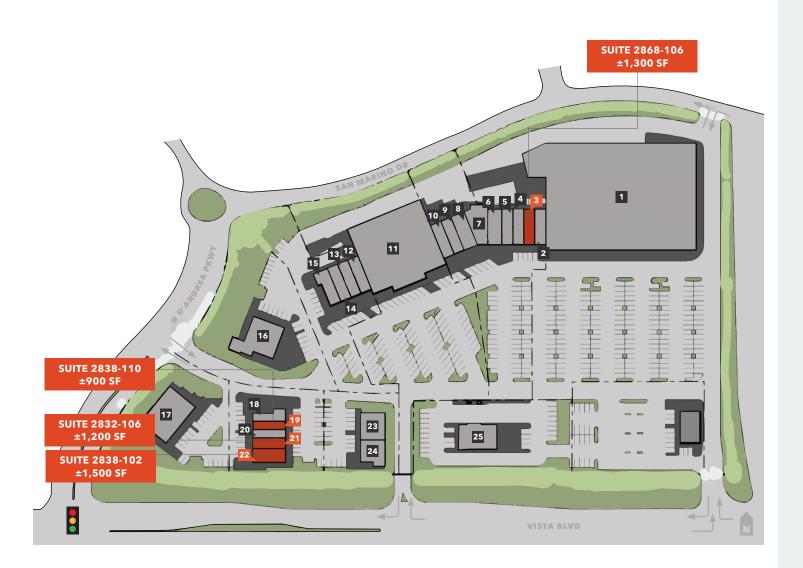

#### **TENANTS**

| 2 | Papa | Mur | phy | /s |
|---|------|-----|-----|----|
|---|------|-----|-----|----|

#### 3 Available - Former Salon

- 4 Royal Tea
- 5 Wingstop
- 6 JJ's Sushi
- **7** Pure Barre
- **8** My Favorite Muffin
- Well Groomed Pets
- Nail Club
- **11** CVS
- 12 Vino's Pizza & Italian Cuisine
- **13** Beauty Parlor
- 4 Mathnasium
- **15** Togo's
- 16 Bully's Sports Bar & Grill
- 17 Chase Intl. Real Estate
- 18 Keva Juice
- 19 Available
- **20** Bobby Page's
- 21\* Available
- **22** Available 6/1/2023
- 23 Timberline Lounge
- 24 Renown
- 25 U.S. Bank

\*can be consolidated with suite #22 for a total of 2,700 SF

### Suite 2838-110 | ±900 SF