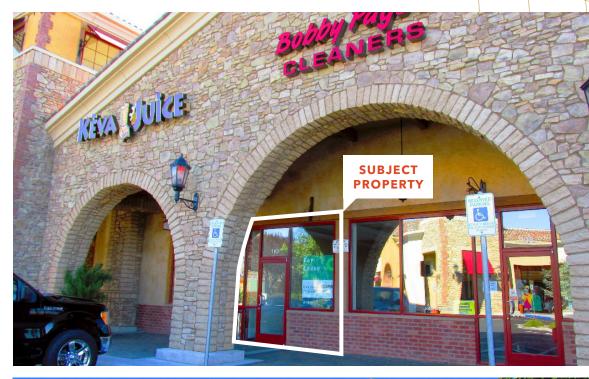

ace

SEC OF VISTA BLVD & D'ANDREA PKWY, SPARKS, NV



#### **TENANTS**

| 2 | Papa | Mur | phy | /s |
|---|------|-----|-----|----|
|---|------|-----|-----|----|

#### 3 Available - Former Salon

- 4 Royal Tea
- 5 Wingstop
- 6 JJ's Sushi
- **7** Pure Barre
- **8** My Favorite Muffin
- Well Groomed Pets
- Nail Club
- **11** CVS
- 12 Vino's Pizza & Italian Cuisine
- **13** Beauty Parlor
- 4 Mathnasium
- **15** Togo's
- 16 Bully's Sports Bar & Grill
- 17 Chase Intl. Real Estate
- 18 Keva Juice
- 19 Available
- **20** Bobby Page's
- 21\* Available
- **22** Available 6/1/2023
- 23 Timberline Lounge
- 24 Renown
- 25 U.S. Bank

\*can be consolidated with suite #22 for a total of 2,700 SF





### D'Andrea Marketplace

SEC OF VISTA BLVD & D'ANDREA PKWY, SPARKS, NV

### Suite 2838-110 | ±900 SF











# D'Andrea Marketplace

SEC OF VISTA BLVD & D'ANDREA PKWY, SPARKS, NV









## D'Andrea Marketplace

SEC OF VISTA BLVD & D'ANDREA PKWY, SPARKS, NV

### Demographics

| POPULATION                                                                                                                                                                                                | 5 min                                                                                           | 7 min                                                                                         | 10 min                                                                                       |
|-------------------------------------------------------------------------------------------------------------------------------