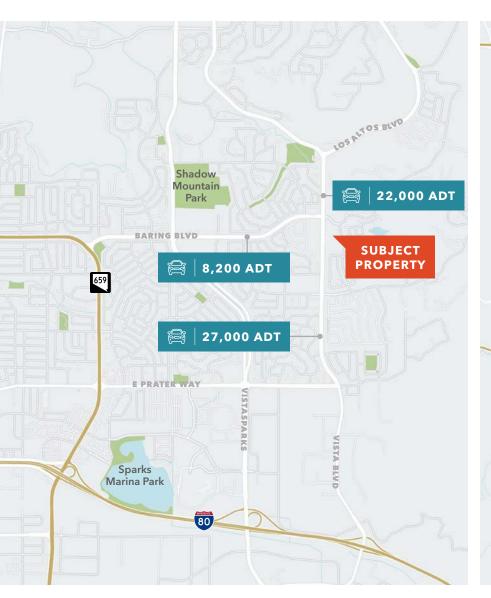

# D'Andrea Marketplace

SEC OF VISTA BLVD & D'ANDREA PKWY, SPARKS, NV

## D'Andrea Marketplace

SEC OF VISTA BLVD & D'ANDREA PKWY, SPARKS, NV