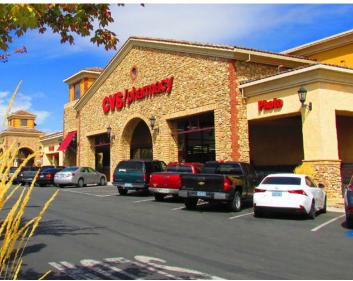

#### **TENANTS**

| 2 | Papa | Mur | phy | /s |
|---|------|-----|-----|----|
|---|------|-----|-----|----|

#### 3 Available - Former Salon

- 4 Royal Tea
- 5 Wingstop
- 6 JJ's Sushi
- **7** Pure Barre
- **8** My Favorite Muffin
- Well Groomed Pets
- Nail Club
- **11** CVS
- 12 Vino's Pizza & Italian Cuisine
- **13** Beauty Parlor
- 4 Mathnasium
- **15** Togo's
- 16 Bully's Sports Bar & Grill
- 17 Chase Intl. Real Estate
- 18 Keva Juice
- 19 Available
- **20** Bobby Page's
- 21\* Available
- **22** Available 6/1/2023
- 23 Timberline Lounge
- 24 Renown
- 25 U.S. Bank