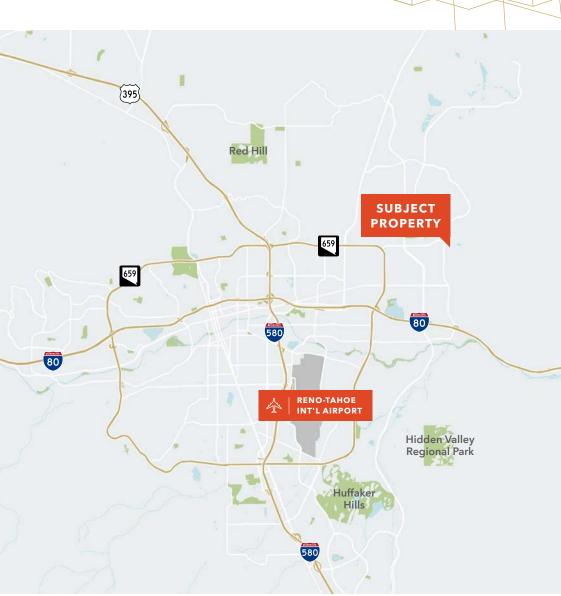

a | Mur | phy | /s |
|---|------|-----|-----|----|
|---|------|-----|-----|----|

#### 3 Available - Former Salon

- 4 Royal Tea
- 5 Wingstop
- 6 JJ's Sushi
- **7** Pure Barre
- **8** My Favorite Muffin
- Well Groomed Pets
- Nail Club
- **11** CVS
- 12 Vino's Pizza & Italian Cuisine
- **13** Beauty Parlor
- 4 Mathnasium
- **15** Togo's
- 16 Bully's Sports Bar & Grill
- 17 Chase Intl. Real Estate
- 18 Keva Juice
- 19 Available
- **20** Bobby Page's
- 21\* Available
- **22** Available 6/1/2023
- 23 Timberline Lounge
- 24 Renown
- 25 U.S. Bank

\*can be consolidated with suite #22 for a total of 2,700 SF





### D'Andrea Marketplace

SEC OF VISTA BLVD & D'ANDREA PKWY, SPARKS, NV

### Suite 2838-110 | ±900 SF











# D'Andrea Marketplace

SEC OF VISTA BLVD & D'ANDREA PKWY, SPARKS, NV









## D'Andrea Marketplace

SEC OF VISTA BLVD & D'ANDREA PKWY, SPARKS, NV

### Demographics

| POPULATION                                                                                                                                                                                                | 5 min                                                                                           | 7 min                                                                                         | 10 min                                                                                       |
|-----------------------------------------------------------------------------------------------------------------------------------------------------------------------------------------------------------|----