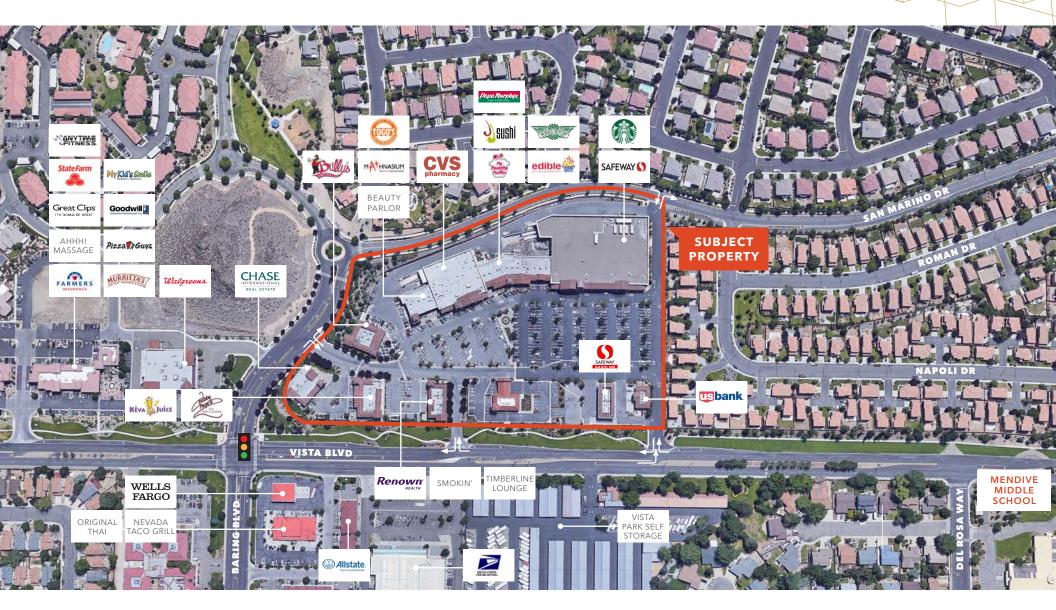

#### **TENANTS**

| 2 | Papa | Mur | phy | /s |
|---|------|-----|-----|----|
|---|------|-----|-----|----|

#### 3 Available - Former Salon

- 4 Royal Tea
- 5 Wingstop
- 6 JJ's Sushi
- **7** Pure Barre
- **8** My Favorite Muffin
- Well Groomed Pets
- Nail Club
- **11** CVS
- 12 Vino's Pizza & Italian Cuisine
- **13** Beauty Parlor
- 4 Mathnasium
- **15** Togo's
- 16 Bully's Sports Bar & Grill
- 17 Chase Intl. Real Estate
- 18 Keva Juice
- 19 Available
- **20** Bobby Page's
- 21\* Available
- **22** Available 6/1/2023
- 23 Timberline Lounge
- 24 Renown
- 25 U.S. Bank

\*can be consolidated with suite #22 for a total of 2,700 SF