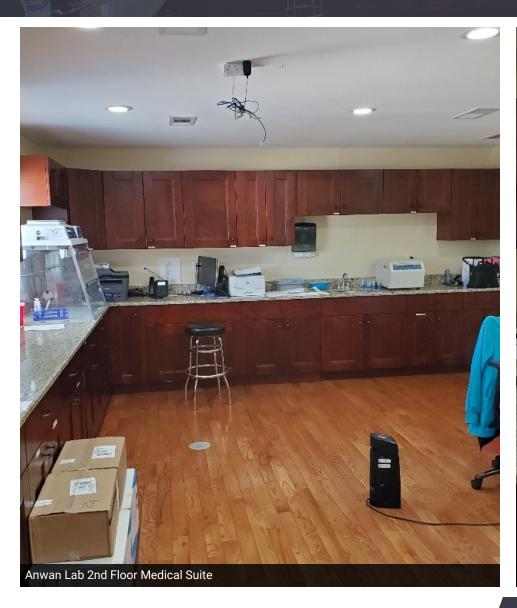

### PROPERTY HIGHLIGHTS

- 1,600 SF available for immediate occupancy on the first floor
- \$18.00 SF full service, 3-7 year lease
- 2400 SF fully built out Medical 2nd floor suite with 7 exam rooms; 6 with water, Full lab, 2 Private Bathroom
- Suite has marble countertops, redwood cabinets, hardwood flooring, and two bathrooms in the suite. Class-A space
- \$25.00 SF MG, 5-10 year lease
- Available August 1, 2024 for occupancy
- · Lift Inside Building for Handicapped