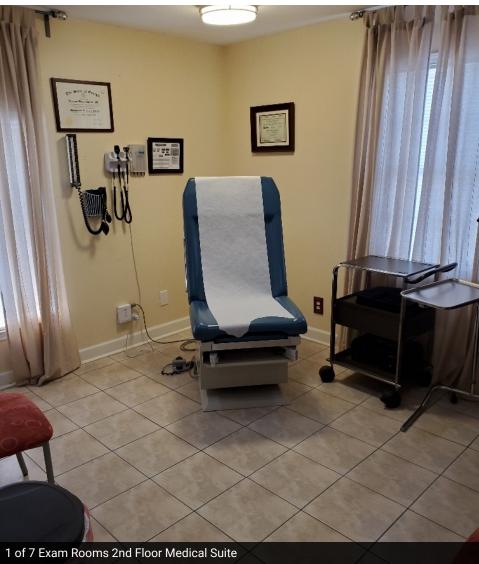

### PROPERTY HIGHLIGHTS

- 1,600 SF available for immediate occupancy on the first floor
- \$18.00 SF full service, 3-7 year lease
- 2400 SF fully built out Medical 2nd floor suite with 7 exam rooms; 6 with water, Full lab, 2 Private Bathroom
- Suite has marble countertops, redwood cabinets, hardwood flooring, and two bathrooms in the suite. Class-A space
- \$25.00 SF MG, 5-10 year lease
- Available August 1, 2024 for occupancy
- · Lift Inside Building for Handicapped