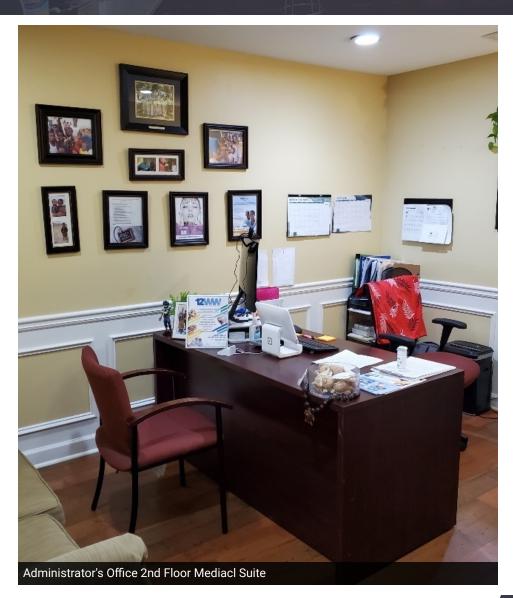

## ANWAN PROFESSIONAL CENTER

2227 IDLEWOOD ROAD , TUCKER, GA 30084

Centrally Located in Tucker, GA at Lawrenceville Hwy and Main Street

Full Built Out Medical Suite on 2nd Floor

Suite has marble countertops, redwood cabinets, hardwood flooring, and two bathrooms in the suite. Class-A space.

### PROPERTY HIGHLIGHTS

- 1,600 SF available for immediate occupancy on the first floor
- \$18.00 SF full service, 3-7 year lease
- 2400 SF fully built out Medical 2nd floor suite with 7 exam rooms; 6 with water, Full lab, 2 Private Bathroom
- Suite has marble countertops, redwood cabinets, hardwood flooring, and two bathrooms in the suite. Class-A space
- \$25.00 SF MG, 5-10 year lease
- Available August 1, 2024 for occupancy
- · Lift Inside Building for Handicapped