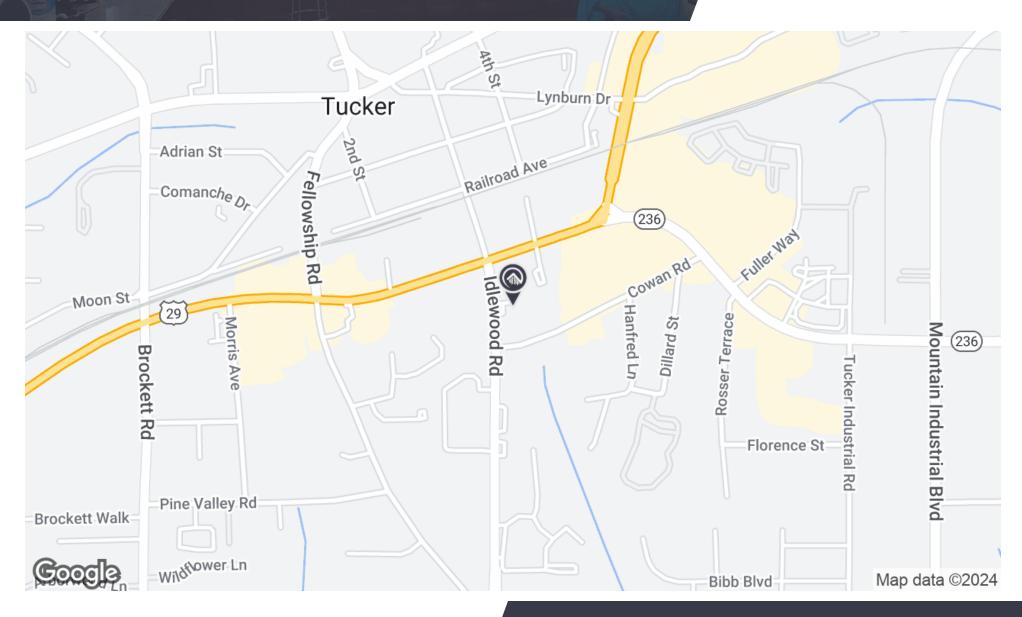

| 1,600 - 2,400 SF                          |
| Lot Size:      |                                           |
| Year Built:    | 1984                                      |
| Submarket:     | Northlake                                 |

### PROPERTY OVERVIEW

Medical office space in downtown Tucker, Ga.

### PROPERTY HIGHLIGHTS

- 1,600 SF available for immediate occupancy on the first floor
- \$18.00 SF full service, 3-7 year lease
- 2400 SF fully built out Medical 2nd floor suite with 7 exam rooms; 6 with water, Full lab, 2 Private Bathroom
- Suite has marble countertops, redwood cabinets, hardwood flooring, and two bathrooms in the suite. Class-A space
- \$25.00 SF MG, 5-10 year lease
- Available August 1, 2024 for occupancy
- · Lift Inside Building for Handicapped

## LOCATION MAP





## PHOTOS







# ADDITIONAL PHOTOS







## ADDITIONAL PHOTOS







## ADDITIONAL PHOTOS







### JEFF SMITH





JEFF SMITH

jsmith@perimetercre.com

**Direct:** 770.767.0456 | **Cell:** 770.296.3157

### PROFESSIONAL BACKGROUND

Experienced Vice President with a demonstrated history of working in the real estate industry. Skilled in Real Estate Transactions, Investment Properties, Contract Negotiation, Commercial Real Estate, and Real Estate. Strong professional graduated from Georgia Southern University.

A CRE veteran, Jeff came to the commercial industry after 30 years in food industry sales; calling on corporate offices of food service distributors, retail and restaurant chains. Experienced in business negotiations, he is comfortable talking to business/building owners and in