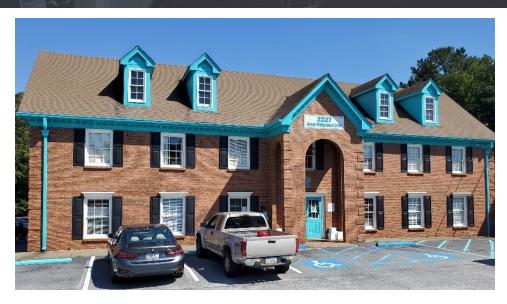

FOR LEASE

## ANWAN PROFESSIONAL CENTER

2227 IDLEWOOD ROAD , TUCKER, GA 30084

Centrally Located in Tucker, GA at Lawrenceville Hwy and Main Street

Full Built Out Medical Suite on 2nd Floor

Suite has marble countertops, redwood cabinets, hardwood flooring, and two bathrooms in the suite. Class-A space.

Available for occupancy on August 1, 2024

Lift in Building for Handicapped

5-10 year Lease Term

Parking in Front, on the Side and in the Rear of Building

Monument Sign Space Available

1,600 SF Suite on First Floor Suite

Available for Immediate Occupancy

Minimum 3 year Lease Term

Ideal for a Physical Therapis

**JEFF SMITH** 

770.767.0456 jsmith@perimetercre.com

## EXECUTIVE SUMMARY







### OFFERING SUMMARY

| Lease Rate:    | \$18.00 - \$25.00 SF/yr (Full Service/MG) |
|----------------|-------------------------------------------|
| Building Size: | 11,500 SF                                 |
| Available SF:  | 1,600 - 2,400 SF                          |
| Lot Size:      |                                           |
| Year Built:    | 1984                                      |
| Submarket:     | Northlake                                 |

### PROPERTY OVERVIEW

Medical office space in downtown Tucker, Ga.

### PROPERTY HIGHLIGHTS

- 1,600 SF available for immediate occupancy on the first floor
- \$18.00 SF full service, 3-7 year lease
- 2400 SF fully built out Medical 2nd floor suite with 7 exam rooms; 6 with water, Full lab, 2 Private Bathroom
- Suite has marble c