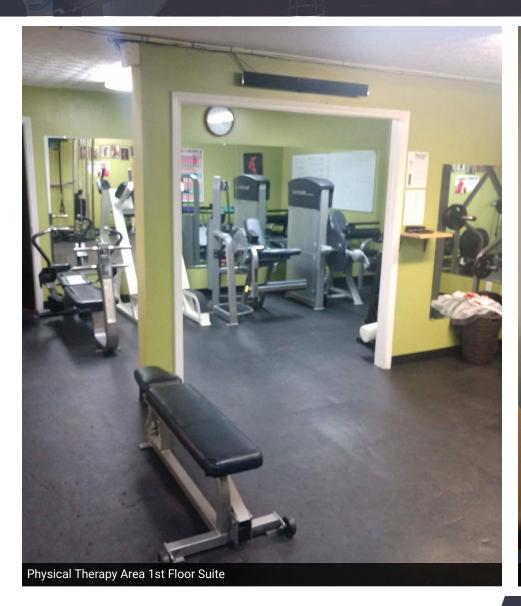

Available for Immediate Occupancy

Minimum 3 year Lease Term

Ideal for a Physical Therapis

**JEFF SMITH** 

770.767.0456 jsmith@perimetercre.com

### PROPERTY HIGHLIGHTS

- 1,600 SF available for immediate occupancy on the first floor
- \$18.00 SF full service, 3-7 year lease
- 2400 SF fully built out Medical 2nd floor suite with 7 exam rooms; 6 with water, Full lab, 2 Private Bathroom
- Suite has marble countertops, redwood cabinets, hardwood flooring, and two bathrooms in the suite. Class-A space
- \$25.00 SF MG, 5-10 year lease
- Available August 1, 2024 for occupancy
- · Lift Inside Building for Handicapped