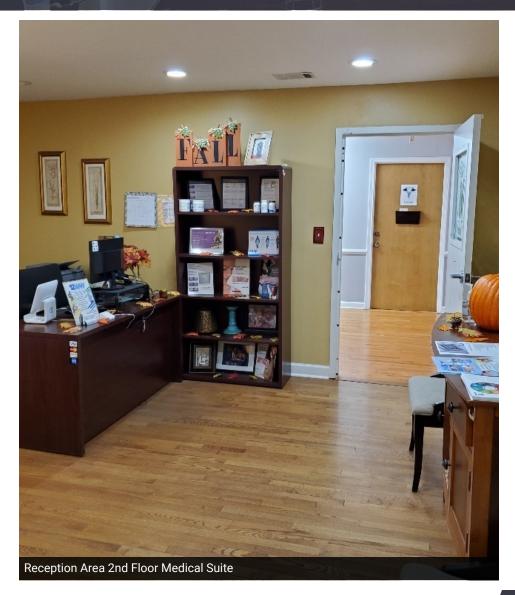

### PROPERTY HIGHLIGHTS

- 1,600 SF available for immediate occupancy on the first floor
- \$18.00 SF full service, 3-7 year lease
- 2400 SF fully built out Medical 2nd floor suite with 7 exam rooms; 6 with water, Full lab, 2 Private Bathroom
- Suite has marble countertops, redwood cabinets, hardwood flooring, and two bathrooms in the suite. Class-A space
- \$25.00 SF MG, 5-10 year lease
- Available August 1, 2024 for occupancy
- · Lift Inside Building for Handicapped