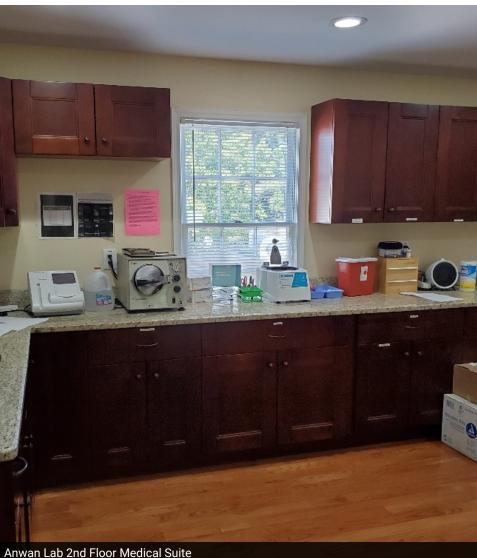

### PROPERTY HIGHLIGHTS

- 1,600 SF available for immediate occupancy on the first floor
- \$18.00 SF full service, 3-7 year lease
- 2400 SF fully built out Medical 2nd floor suite with 7 exam rooms; 6 with water, Full lab, 2 Private Bathroom
- Suite has marble countertops, redwood cabinets, hardwood flooring, and two bathrooms in the suite. Class-A space
- \$25.00 SF MG, 5-10 year lease
- Available August 1, 2024 for occupancy
- · Lift Inside Building for Handicapped