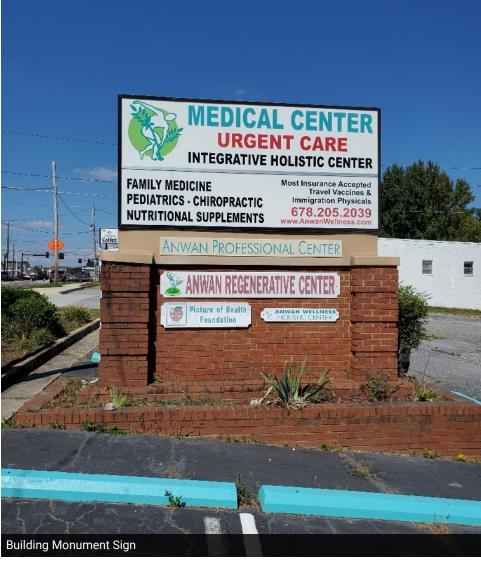

## ANWAN PROFESSIONAL CENTER

2227 IDLEWOOD ROAD , TUCKER, GA 30084

Centrally Located in Tucker, GA at Lawrenceville Hwy and Main Street

Full Built Out Medical Suite on 2nd Floor

Suite has marble countertops, redwood cabinets, hardwood flooring, and two bathrooms in the suite. Class-A space.

### PROPERTY OVERVIEW

Medical office space in downtown Tucker, Ga.