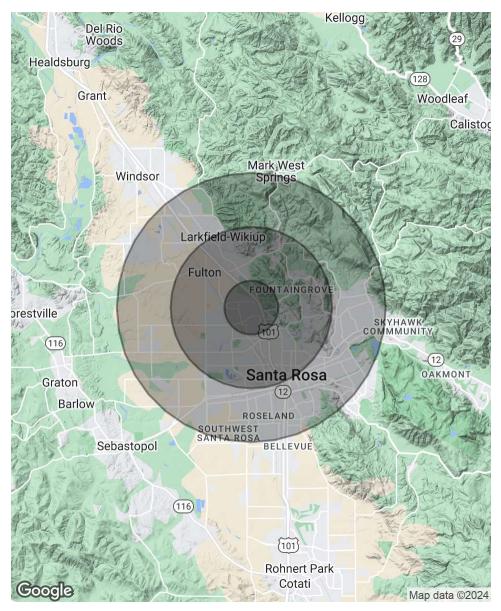

### Demographics Map & Report

# **3480 INDUSTRIAL DR**

Santa Rosa, CA 95403

| POPULATION                            | 1 MILE              | 3 MILES               | 5 MILES               |
|---------------------------------------|---------------------|-----------------------|-----------------------|
| Total Population                      | 10,932              | 83,809                | 168,888               |
| Average age                           | 34.9                | 35.7                  | 36.0                  |
| Average age (Male)                    | 34.2                | 34.5                  | 34.5                  |
| Average age (Female)                  | 35.5                | 37.5                  | 37.9                  |
|                                       |                     |                       |                       |
| HOUSEHOLDS & INCOME                   | 1 MILE              | 3 MILES               | 5 MILES               |
| HOUSEHOLDS & INCOME  Total households | <b>1 MILE</b> 4,332 | <b>3 MILES</b> 32,445 | <b>5 MILES</b> 63,571 |
|                                       |                     |                       |                       |
| Total households                      | 4,332               | 32,445                | 63,571                |