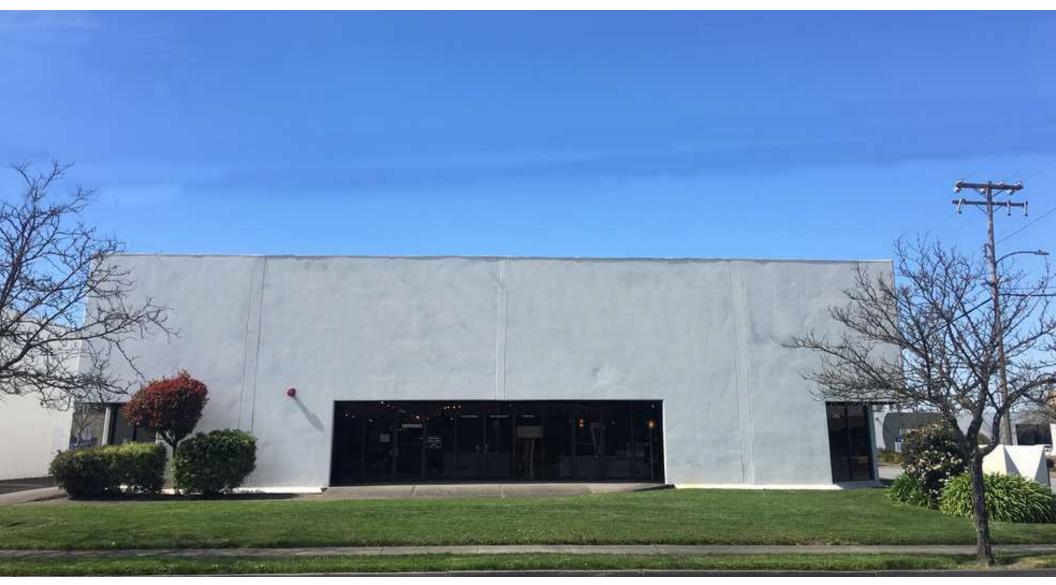

#### **PROPERTY DESCRIPTION**

3480 Industrial Avenue is a high quality two building industrial facility. Building A is 14,080 square feet and is currently being used as a warehouse with an open floor plan, Building B is 17,280 square feet and currently being used as a show room with small office.

#### **PROPERTY HIGHLIGHTS**

- 71 parking spaces
- Multiple roll up doors
- Open floor plan with 18' clear height
- One or both buildings available
- Low NNN \$0.13 per square foot
- Available Now

#### **OFFERING SUMMARY**

| Lease Rate:    | \$1.15 SF/month (NNN) |
|----------------|-----------------------|
| Available SF:  | ±14,080 - 31,360 SF   |
| Building Size: | ±31,360 SF            |
| Property Type: | Industrial            |
| Zoning:        | Industrial            |