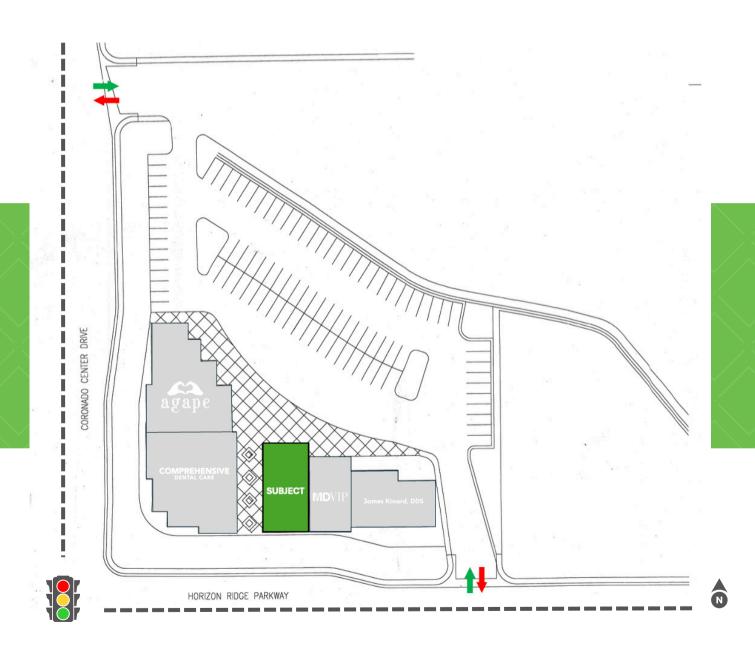

edical / Office / "Medtail" For Lease

Available Space +2,242 SF (Suite 40)



Lease Rate Contact Broker



Location
Henderson Submarket





## PROEPRTY HIGHLIGHTS

- Meticulously managed professional business park situated within Henderson's medical district.
- Rare tenancy opportunity within an established & frequently visited office park.
- Located at the signalized intersection of W Horizon
   Ridge and Coronado Center Drive providing
   excellent frontage & visibility.

# KEY DEMOGRAPHICS

|                 | 1-mile    | 3-miles   | 5-miles   |
|-----------------|-----------|-----------|-----------|
| 2023 Population | 23,437    | 136,240   | 307,103   |
| 2023 AHHI       | \$106,475 | \$105,367 | \$104,854 |
| 2023 Households | 9,406     | 53,736    | 121,640   |

## **SITE PLAN**





#### **FLOOR PLAN**

## **Improvements:**

- 2 Restrooms
- Reception/Waiting Room
- 6 Private Rooms + Break Room
- Additional Private Entries



SUITE 40 **+2,242 SF**(End-Cap Unit)

\*Not to scale - For illustration purposes



#### **AREA MAP**





# PROPERTY PHOTOS











#### **OFIR BEN-MOSHE**

+1 (702) 471-1118 OFIR@MYDCOMPANIES.COM B.1002540.LLC Exclusively Listed By: