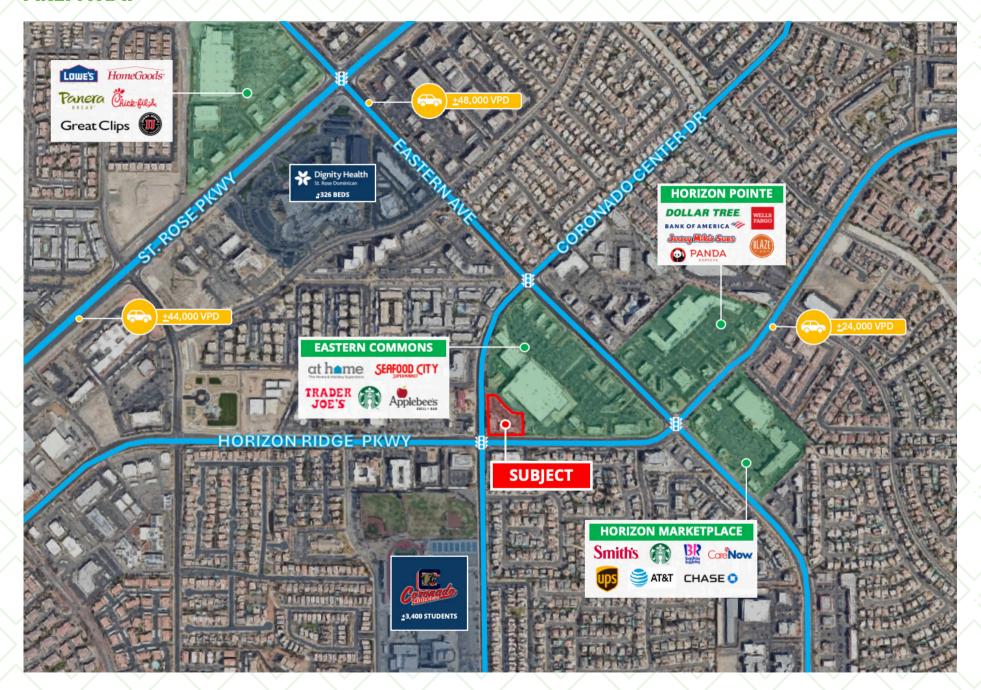

district.
- Rare tenancy opportunity within an established & frequently visited office park.
- Located at the signalized intersection of W Horizon
   Ridge and Coronado Center Drive providing
   excellent frontage & visibility.

# KEY DEMOGRAPHICS

|                 | 1-mile    | 3-miles   | 5-miles   |
|-----------------|-----------|-----------|-----------|
| 2023 Population | 23,437    | 136,240   | 307,103   |
| 2023 AHHI       | \$106,475 | \$105,367 | \$104,854 |
| 2023 Households | 9,406     | 53,736    | 121,640   |

## **SITE PLAN**





#### **FLOOR PLAN**

## **Improvements:**

- 2 Restrooms
- Reception/Waiting Room
- 6 Private Rooms + Break Room
- Additional Private Entries



SUITE 40 **+2,242 SF**(End-Cap Unit)

\*Not to scale - For illustration purposes



#### **AREA MAP**





# PROPERTY PHOTOS











#### **OFIR BEN-MOSHE**

+1 (702) 471-1118 OFIR@MYDCOMPANIES.COM B.1002540.LLC Exclusively Listed By: