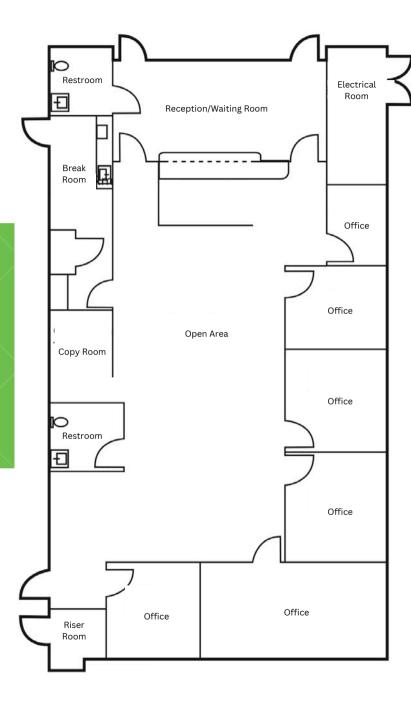

#### **FLOOR PLAN**

## **Improvements:**

- 2 Restrooms
- Reception/Waiting Room
- 6 Private Rooms + Break Room
- Additional Private Entries

SUITE 40 **+2,242 SF**(End-Cap Unit)

\*Not to scale - For illustration purposes