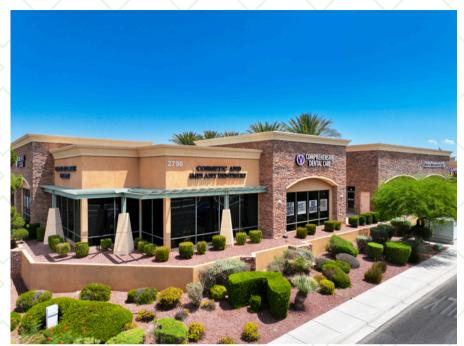

y opportunity within an established & frequently visited office park.
- Located at the signalized intersection of W Horizon
   Ridge and Coronado Center Drive providing
   excellent frontage & visibility.

# KEY DEMOGRAPHICS

|                 | 1-mile    | 3-miles   | 5-miles   |
|-----------------|-----------|-----------|-----------|
| 2023 Population | 23,437    | 136,240   | 307,103   |
| 2023 AHHI       | \$106,475 | \$105,367 | \$104,854 |
| 2023 Households | 9,406     | 53,736    | 121,640   |

## **SITE PLAN**





#### **FLOOR PLAN**

## **Improvements:**

- 2 Restrooms
- Reception/Waiting Room
- 6 Private Rooms + Break Room
- Additional Private Entries



SUITE 40 **+2,242 SF**(End-Cap Unit)

\*Not to scale - For illustration purposes



#### **AREA MAP**





# PROPERTY PHOTOS











#### **OFIR BEN-MOSHE**

+1 (702) 471-1118 OFIR@MYDCOMPANIES.COM B.1002540.LLC Exclusively Listed By: