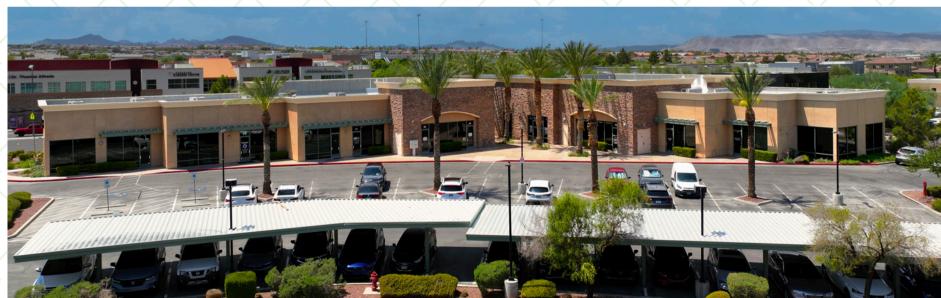

portunity within an established & frequently visited office park.
- Located at the signalized intersection of W Horizon
   Ridge and Coronado Center Drive providing
   excellent frontage & visibility.

# KEY DEMOGRAPHICS

|                 | 1-mile    | 3-miles   | 5-miles   |
|-----------------|-----------|-----------|-----------|
| 2023 Population | 23,437    | 136,240   | 307,103   |
| 2023 AHHI       | \$106,475 | \$105,367 | \$104,854 |
| 2023 Households | 9,406     | 53,736    | 121,640   |

## **SITE PLAN**





#### **FLOOR PLAN**

## **Improvements:**

- 2 Restrooms
- Reception/Waiting Room
- 6 Private Rooms + Break Room
- Additional Private Entries



SUITE 40 **+2,242 SF**(End-Cap Unit)

\*Not to scale - For illustration purposes



#### **AREA MAP**





# PROPERTY PHOTOS











#### **OFIR BEN-MOSHE**

+1 (702) 471-1118 OFIR@MYDCOMPANIES.COM B.1002540.LLC Exclusively Listed By: