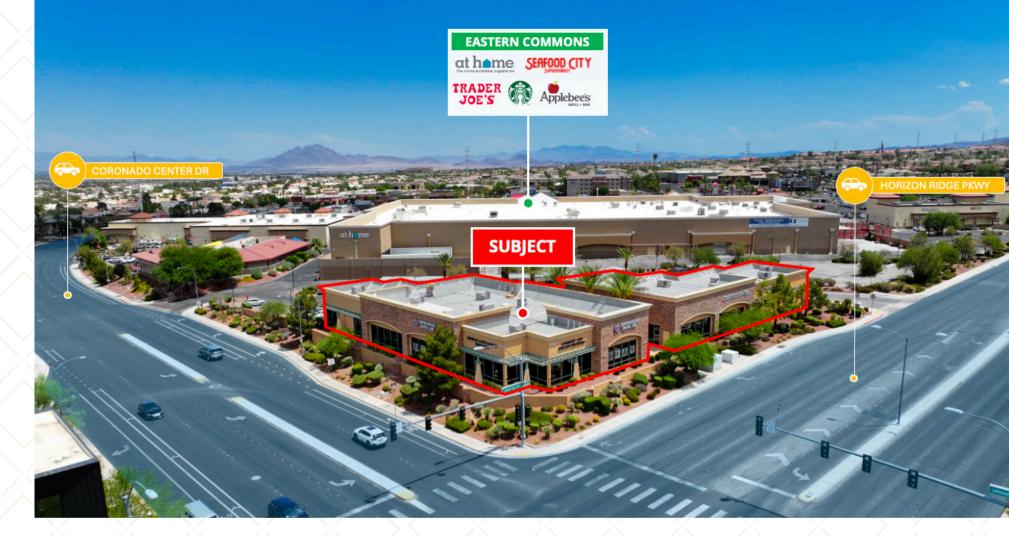

#### **OFIR BEN-MOSHE**

+1 (702) 471-1118 OFIR@MYDCOMPANIES.COM B.1002540.LLC





**OFFERING SUMMARY** 

Medical / Office / "Medtail" For Lease

Available Space +2,242 SF (Suite 40)



Lease Rate Contact Broker



Location
Henderson Submarket





## PROEPRTY HIGHLIGHTS

- Meticulously managed professional business park situated within Henderson's medical district.
- Rare tenancy opportunity within an established & frequently visited office park.
- Located at the signalized intersection of W Horizon
   Ridge and Coronado Center Drive providing
   excellent frontage & visibility.

# KEY DEMOGRAPHICS

|                 | 1-mile    | 3-miles   | 5-miles   |
|-----------------|-----------|-----------|-----------|
| 2023 Population | 23,437    | 136,240   | 307,103   |
| 2023 AHHI       | \$106,475 | \$105,367 | \$104,854 |
| 2023 Households | 9,406     | 53,736    | 121,640   |

## **SITE PLAN**





#### **FLOOR PLAN**

## **Improvements:**

- 2 Restrooms
- Reception/Waiting Room
- 6 Private Rooms + Break Room
- Additional Private En