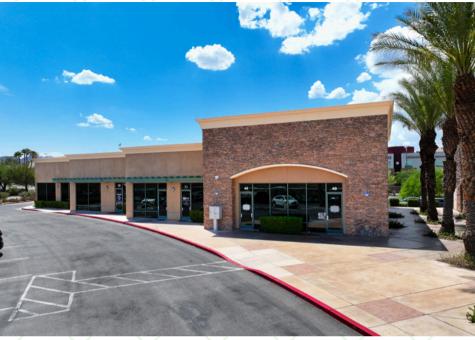

opportunity within an established & frequently visited office park.
- Located at the signalized intersection of W Horizon
   Ridge and Coronado Center Drive providing
   excellent frontage & visibility.

# KEY DEMOGRAPHICS

|                 | 1-mile    | 3-miles   | 5-miles   |
|-----------------|-----------|-----------|-----------|
| 2023 Population | 23,437    | 136,240   | 307,103   |
| 2023 AHHI       | \$106,475 | \$105,367 | \$104,854 |
| 2023 Households | 9,406     | 53,736    | 121,640   |

## **SITE PLAN**





#### **FLOOR PLAN**

## **Improvements:**

- 2 Restrooms
- Reception/Waiting Room
- 6 Private Rooms + Break Room
- Additional Private Entries



SUITE 40 **+2,242 SF**(End-Cap Unit)

\*Not to scale - For illustration purposes



#### **AREA MAP**





# PROPERTY PHOTOS











#### **OFIR BEN-MOSHE**

+1 (702) 471-1118 OFIR@MYDCOMPANIES.COM B.1002540.LLC Exclusively Listed By: