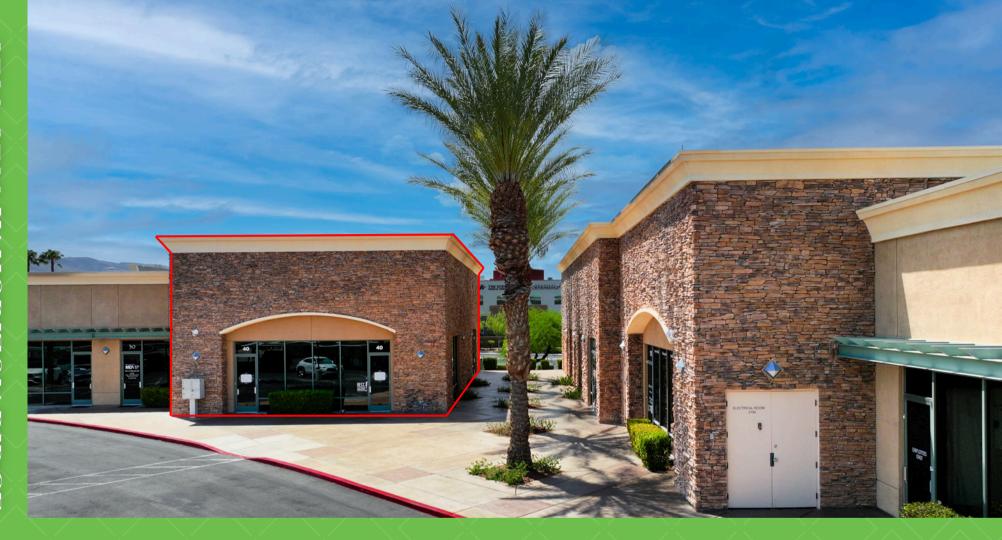

## **Improvements:**

- 2 Restrooms
- Reception/Waiting Room
- 6 Private Rooms + Break Room
- Additional Private Entries

SUITE 40 **+2,242 SF**(End-Cap Unit)

\*Not to scale - For illustration purposes