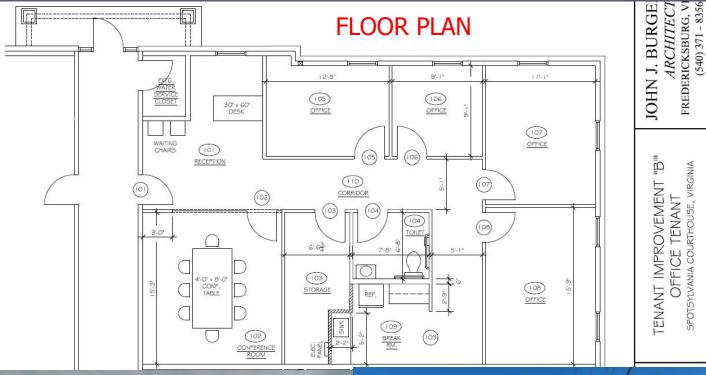

## Property Highlights:

- Newly constructed class A office space
- April 2025 Delivery
- Walk to Spotsylvania
  Courthouse
- Walk to Spotsylvania Government Center
- Hardi Plank siding Metal roof
- Turnkey office buildout
- 1,583 square feet
- Reception area, 4 Offices, Conference Room, Kitchenette and Restroom
- Ideal for law office, CPA, financial planner or government contractor
- Join the rapid expansion at Spotsylvania Courthouse Village