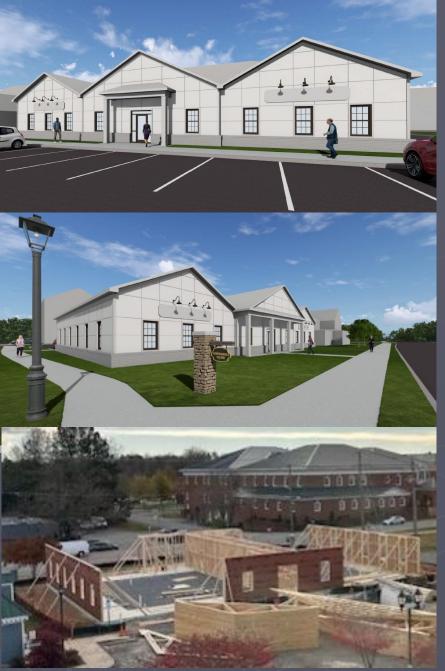

## Property Highlights:

- Newly constructed class A office space
- April 2025 Delivery
- Walk to Spotsylvania
  Courthouse
- Walk to Spotsylvania Government Center
- Hardi Plank siding Metal roof
- Turnkey office buildout
- 1,583 square feet
- Reception area, 4 Offices, Conference Room, Kitchenette and Restroom
- Ideal for law office, CPA, financial planner or government contractor
- Join the rapid expansion at Spotsylvania Courthouse Village