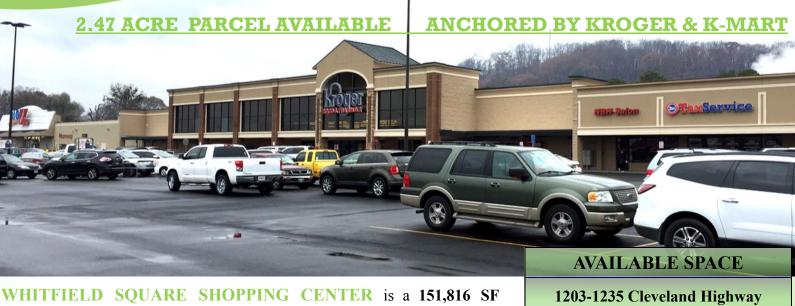

## WHITFIELD SQUARE SHOPPING CENTER

DALTON, GA

grocery anchored shopping center in the "carpet capital" of the world, with over 50 mills located in Dalton, Georgia. Dalton has two retail markets flanking the mills to the north and the south. Whitfield Square is in the middle of a major retail cluster in the fast growing northern side of Dalton, Georgia, the area of most expansion in housing and retail. Whitfield Square Shopping Center is fully leased.