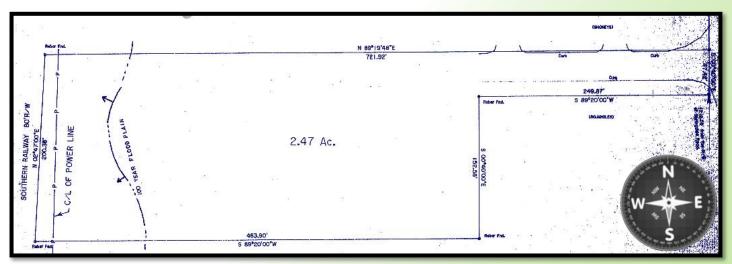

ics     | 3 Mile      | 5 Mile   | 10 Mile  |
|-----------------------|-------------|----------|----------|
| Population            | 39,093      | 65,746   | 117,222  |
| Avg. Household Income | \$53,156    | \$57,657 | \$58,747 |
| Average Age           | 33          | 34       | 35       |
| Traffic Counts        | 32K Per Day |          |          |

### Chicago ILLINOIS INDIANA Philadelp MARYLAND Indianapolis WEST KENTUCKY Nashville TENNESSE Dalton NORTH Atlanta CAROLINA ALABAMA GEORGIA Jacksonville w Orleans

Dalton, GA 30721

**2.47 ACRES** 

**PARCEL** 

#### Louie Granteed

Senior Vice President Commercial Real Estate
Phone: 954.843.7222 ~ Cell: 954.868.4163 ~ <u>lgranteed@tobinprop.com</u>



# FOR LEASE

## WHITFIELD SQUARE SHOPPING CENTER

DALTON, GA



### **Parcel Outline**



### **Louie Granteed**

Senior Vice President Commercial Real Estate

Phone: 954.843.7222 ~ Cell: 954.868.4163 ~ <a href="mailto:lgranteed@tobinprop.com">lgranteed@tobinprop.com</a>