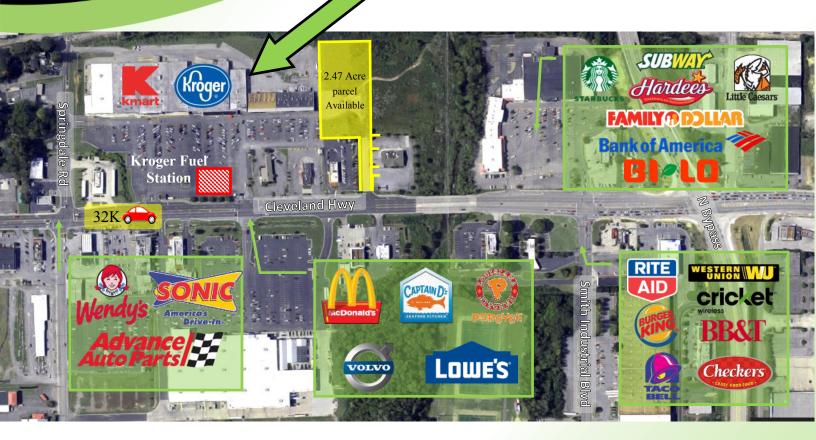

## WHITFIELD SQUARE SHOPPING CENTER

DALTON, GA

grocery anchored shopping center in the "carpet capital" of the world, with over 50 mills located in Dalton, Georgia. Dalton has two retail markets flanking the mills to the north and the south. Whitfield Square is in the middle of a major retail cluster in the fast growing northern side of Dalton, Georgia, the area of most expansion in housing and retail. Whitfield Square Shopping Center is fully leased.