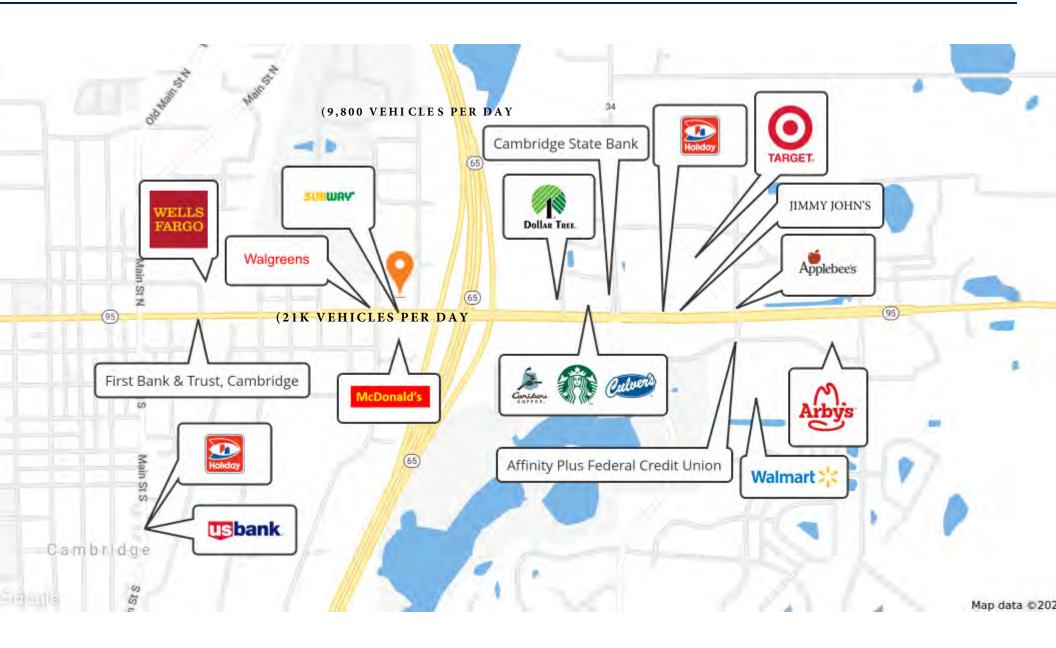

The property is ideally situated on a hard corner of Highway 95 and Highway 65 with approximately 21,000 vehicles per day passing directly in front of the property. In addition the 60'+ tall pylon sign is visible by traffic from both directions on Highway 95.

Population counts are projected to grow by approximately 4% by 2026. Household income within a 5-mile radius of the property is strong with the average HH income being \$101,950.

The property is located within close proximity to many national or regional retailers such as Walmart, Walgreens, Starbucks, Tractor Supply, Target, Wendy's, Aldi, Autozone, McDonalds, Arby's, Culver's, Subway, Speedway, Applebee's and more.

## Former Perkins | Strong Performing Location | 3 Parcels // RETAILER MAP

SECTION 3