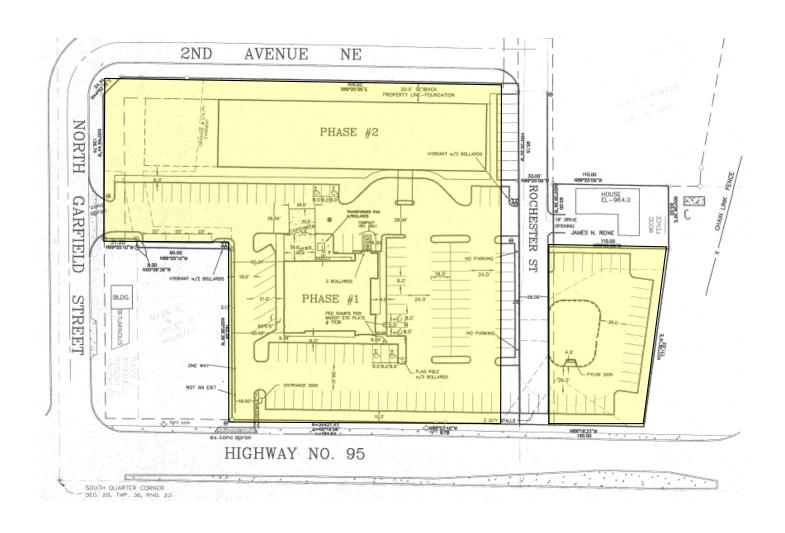

The property being offered consists of three parcels totaling approximately 2.87-3 acres. The parcels are zoned B-2, however there is currently a PUD (Planned Unit Development) on the parcel with the existing building on it that restricts it's usage to restaurant use only for now. B-2 zoning on the back parcel allows for a wide array of potential uses. For reference parcel #'s 15.137.0010, 15.137.0020 and 15.137.0030 are included. Seller would prefer to sell all parcels together but will entertain offers to sell separately.

# **Property Information**

REGIONAL MAP

LOCAL MAP

RETAILER MAP

SITE PLANS