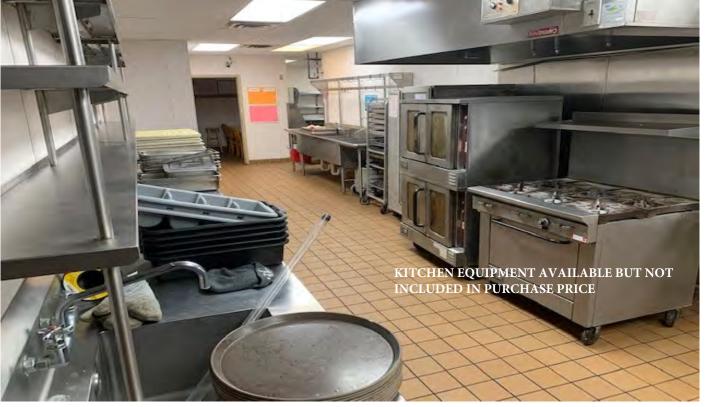

#### **INVESTMENT HIGHLIGHTS**

- Former Strong Performing Perkins (Well Above National
- Three Parcels Totaling 3 Acres +/-
- Great Visibility and Access Off From Highway 65
- Two Existing Pylon Signs
- High Traffic Approximately 21K Vehicles Per Day
- Major Retail Corridor With Many National Retails in Close Proximity
- Kitchen Equipment Available Not Included in Purchase
- Strong Household Income In Immediate Area