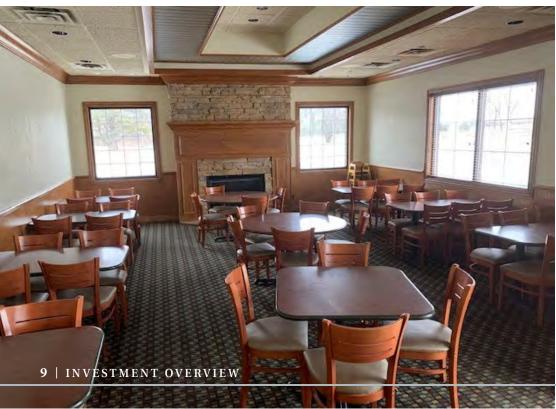

#### **INVESTMENT OVERVIEW**

Marcus & Millichap is pleased to present this former Perkins property available for purchase. Operating as a Perkins for many years until the operator recently retired, the location was consistently a strong performing Perkins with sales well above the national average.

#### **INVESTMENT HIGHLIGHTS**

- Former Strong Performing Perkins (Well Above National
- Three Parcels Totaling 3 Acres +/-
- Great Visibility and Access Off From Highway 65
- Two Existing Pylon Signs
- High Traffic Approximately 21K Vehicles Per Day
- Major Retail Corridor With Many National Retails in Close Proximity
- Kitchen Equipment Available Not Included in Purchase
- Strong Household Income In Immediate Area