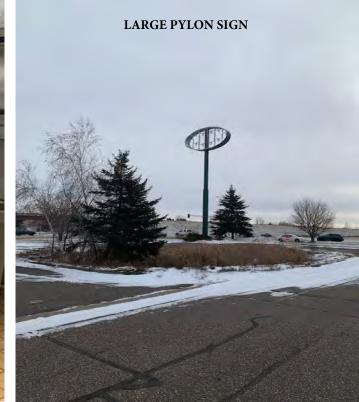

The property is ideally situated on a hard corner of Highway 95 and Highway 65 with approximately 21,000 vehicles per day passing directly in front of the property. In addition the 60'+ tall pylon sign is visible by traffic from both directions on Highway 95.