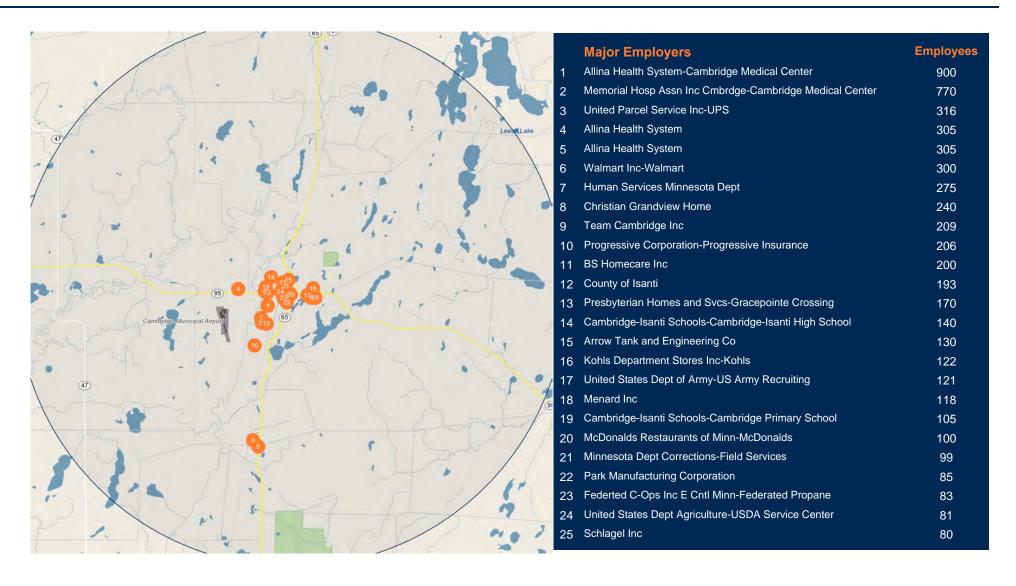

Population counts are projected to grow by approximately 4% by 2026. Household income within a 5-mile radius of the property is strong with the average HH income being \$101,950.

The property is located within close proximity to many national or regional retailers such as Walmart, Walgreens, Starbucks, Tractor Supply, Target, Wendy's, Aldi, Autozone, McDonalds, Arby's, Culver's, Subway, Speedway, Applebee's and more.

## Market Overview

MARKET OVERVIEW

DEMOGRAPHICS