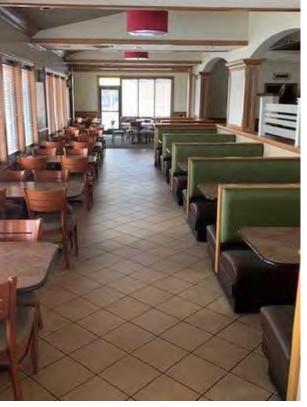

#### **INVESTMENT OVERVIEW**

Marcus & Millichap is pleased to present this former Perkins property available for purchase. Operating as a Perkins for many years until the operator recently retired, the location was consistently a strong performing Perkins with sales well above the national average.

#### **INVESTMENT HIGHLIGHTS**

- Former Strong Performing Perkins (Well Above National
- Three Parcels Totaling 3 Acres +/-
- Great Visibility and Access Off From Highway 65
- Two Existing Pylon Signs
- High Traffic Approximately 21K Vehicles Per Day
- Major Retail Corridor With Many National Retails in Close Proximity
- Kitchen Equipment Available Not Included in Purchase
- Strong Household Income In Immediate Area