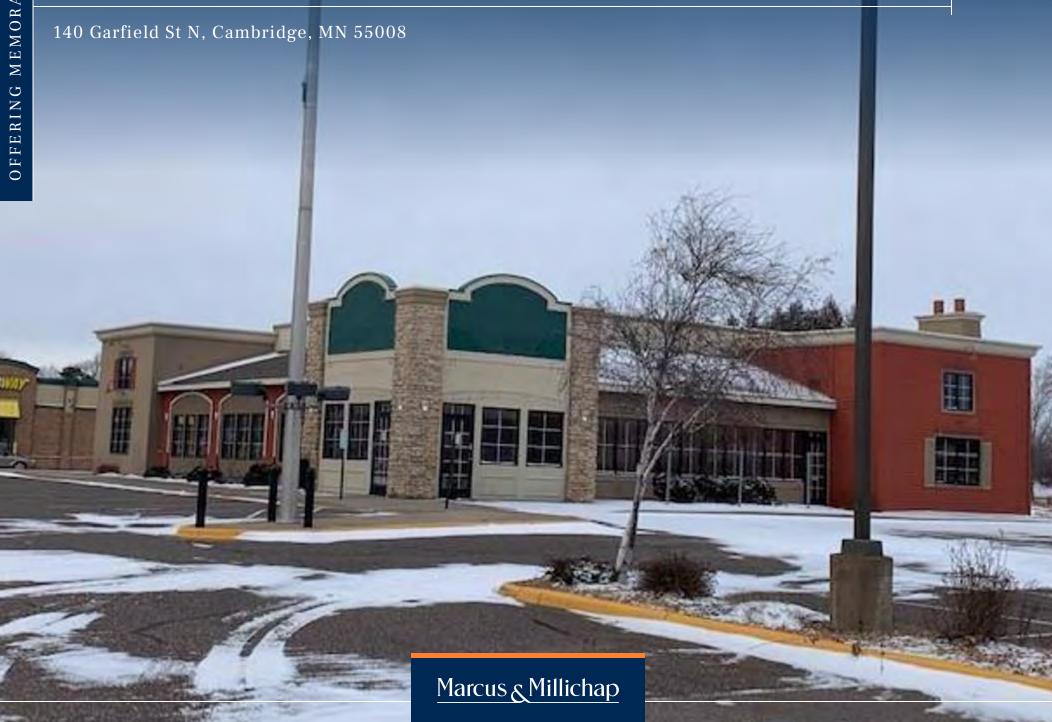

## FORMER PERKINS | STRONG PERFORMING LOCATION 3 PARCELS

140 Garfield St N, Cambridge, MN 55008

#### **INVESTMENT OVERVIEW**

Marcus & Millichap is pleased to present this former Perkins property available for purchase. Operating as a Perkins for many years until the operator recently retired, the location was consistently a strong performing Perkins with sales well above the national average.

The property is ideally situated on a hard corner of Highway 95 and Highway 65 with approximately 21,000 vehicles per day passing directly in front of the property. In addition the 60'+ tall pylon sign is visible by traffic from both directions on Highway 95.