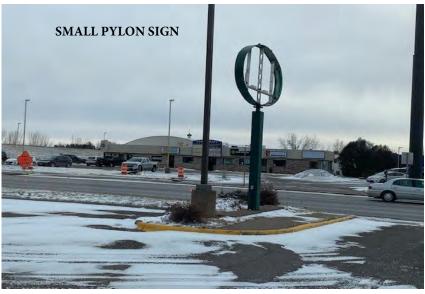

The property is ideally situated on a hard corner of Highway 95 and Highway 65 with approximately 21,000 vehicles per day passing directly in front of the property. In addition the 60'+ tall pylon sign is visible by traffic from both directions on Highway 95.

#### **INVESTMENT HIGHLIGHTS**

- Former Strong Performing Perkins (Well Above National
- Three Parcels Totaling 3 Acres +/-
- Great Visibility and Access Off From Highway 65
- Two Existing Pylon Signs
- High Traffic Approximately 21K Vehicles Per Day
- Major Retail Corridor With Many National Retails in Close Proximity
- Kitchen Equipment Available Not Included in Purchase
- Strong Household Income In Immediate Area