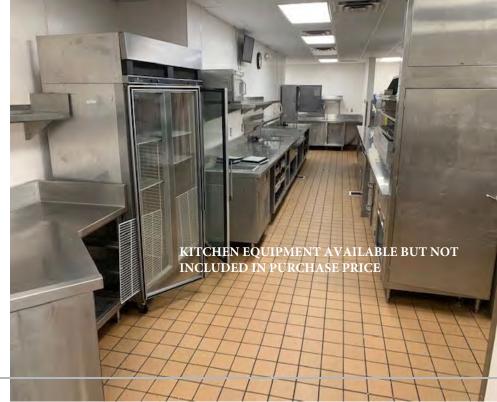

#### **INVESTMENT HIGHLIGHTS**

- Former Strong Performing Perkins (Well Above National
- Three Parcels Totaling 3 Acres +/-
- Great Visibility and Access Off From Highway 65
- Two Existing Pylon Signs
- High Traffic Approximately 21K Vehicles Per Day
- Major Retail Corridor With Many National Retails in Close Proximity
- Kitchen Equipment Available Not Included in Purchase
- Strong Household Income In Immediate Area