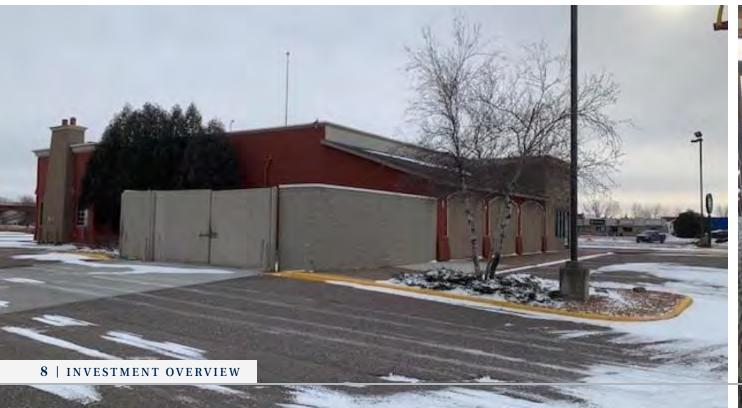

## FORMER PERKINS | STRONG PERFORMING LOCATION 3 PARCELS

140 Garfield St N, Cambridge, MN 55008

#### **INVESTMENT OVERVIEW**

Marcus & Millichap is pleased to present this former Perkins property available for purchase. Operating as a Perkins for many years until the operator recently retired, the location was consistently a strong performing Perkins with sales well above the national average.

The property is ideally situated on a hard corner of Highway 95 and Highway 65 with approximately 21,000 vehicles per day passing directly in front of the property. In addition the 60'+ tall pylon sign is visible by traffic from both directions on Highway 95.