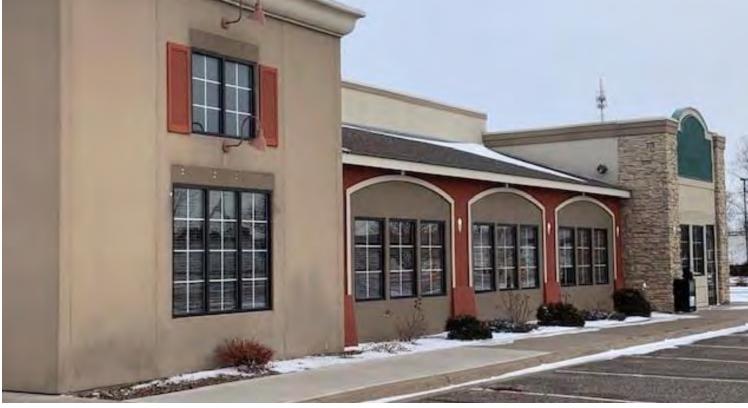

#### **INVESTMENT OVERVIEW**

Marcus & Millichap is pleased to present this former Perkins property available for purchase. Operating as a Perkins for many years until the operator recently retired, the location was consistently a strong performing Perkins with sales well above the national average.

The property is ideally situated on a hard corner of Highway 95 and Highway 65 with approximately 21,000 vehicles per day passing directly in front of the property. In addition the 60'+ tall pylon sign is visible by traffic from both directions on Highway 95.