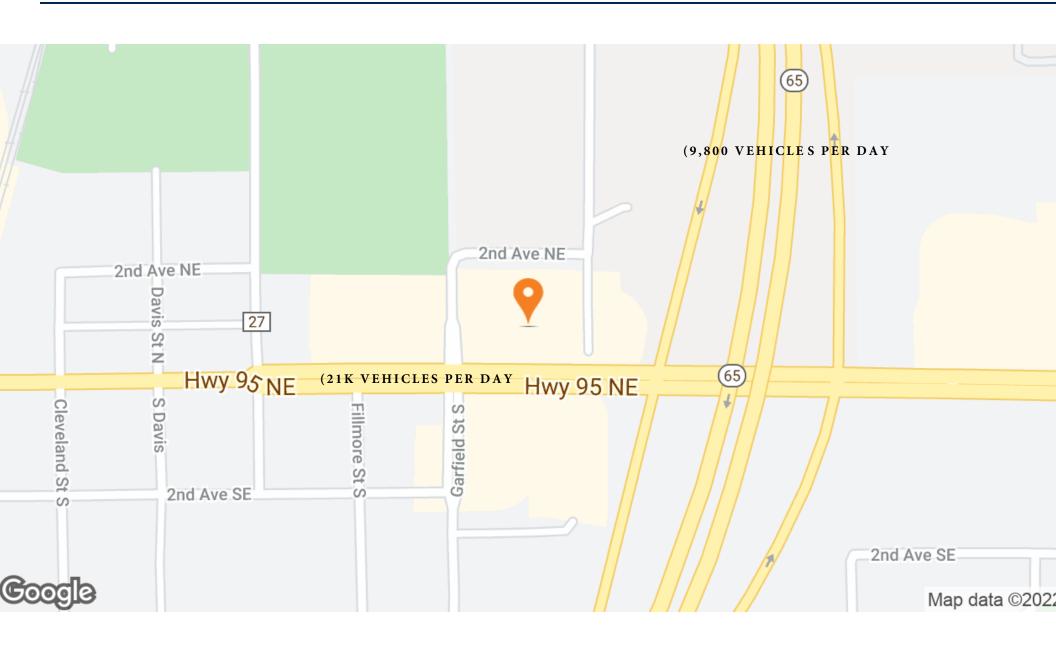

The property is ideally situated on a hard corner of Highway 95 and Highway 65 with approximately 21,000 vehicles per day passing directly in front of the property. In addition the 60'+ tall pylon sign is visible by traffic from both directions on Highway 95.

#### **INVESTMENT HIGHLIGHTS**

- Former Strong Performing Perkins (Well Above National
- Three Parcels Totaling 3 Acres +/-
- Great Visibility and Access Off From Highway 65
- Two Existing Pylon Signs
- High Traffic Approximately 21K Vehicles Per Day
- Major Retail Corridor With Many National Retails in Close Proximity
- Kitchen Equipment Available Not Included in Purchase
- Strong Household Income In Immediate Area