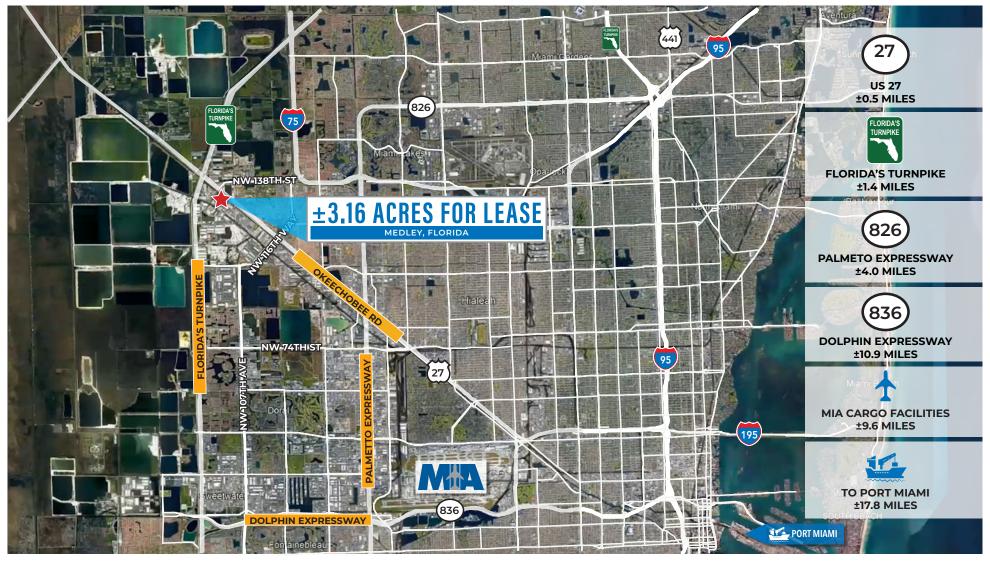

# LAND FOR LEASE - ±3.16 ACRES TOTAL

## ADJACENT TO TURNPIKE & OKEECHOBEE RD

IMMEDIATE ACCESS TO FLORIDA'S TURNPIKE VIA OKEECHOBEE RD. PAVED, FENCED, DRAINED AND LIT

LANDLORD CAN DELIVER

TOTAL **±3.16 ACRES**  ZONED M-1

### **LOCATION AND SPACE DETAILS**