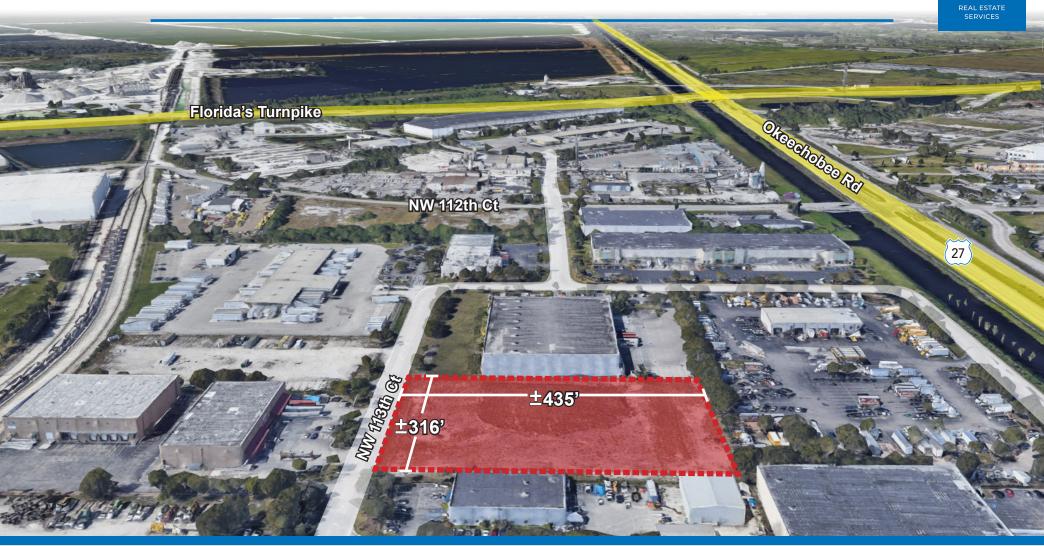

# LAND FOR LEASE - ±3.16 ACRES TOTAL

## ADJACENT TO TURNPIKE & OKEECHOBEE RD

IMMEDIATE ACCESS TO FLORIDA'S TURNPIKE VIA OKEECHOBEE RD. PAVED, FENCED, DRAINED AND LIT

LANDLORD CAN DELIVER

TOTAL **±3.16 ACRES**  ZONED M-1

### **LOCATION AND SPACE DETAILS**