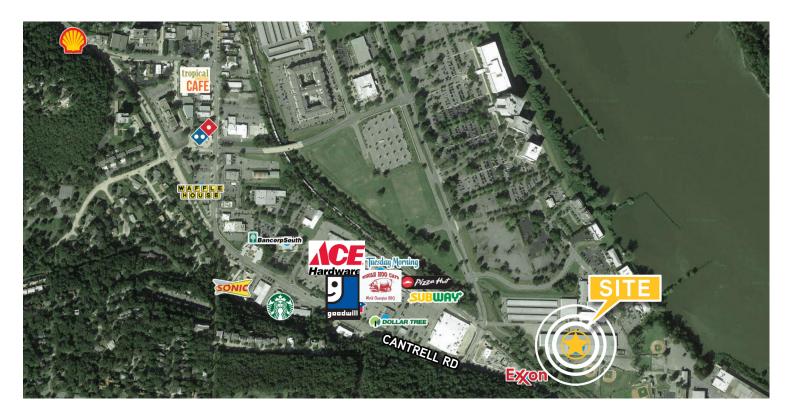

## **Building amenities**

- Suite B-1: 8,000 SF
- · Lease rate: \$5.00/SF, NNN
- · Wet sprinkler system throughout
- Bays with a 160-ft. depth equivalent
- · Five-inch reinforced concrete
- · Dock-high doors
- Ceilings: 19' clearance at eaves and 25' at center line
- Zoned: Commercial
- · Quick access to downtown and midtown