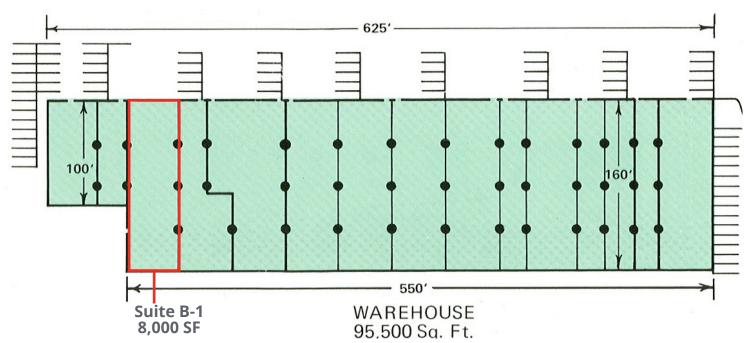

## **Building amenities**

- Suite B-1: 8,000 SF
- · Lease rate: \$5.00/SF, NNN
- · Wet sprinkler system throughout
- Bays with a 160-ft. depth equivalent
- · Five-inch reinforced concrete
- · Dock-high doors
- Ceilings: 19' clearance at eaves and 25' at center line
- Zoned: Commercial
- · Quick access to downtown and midtown