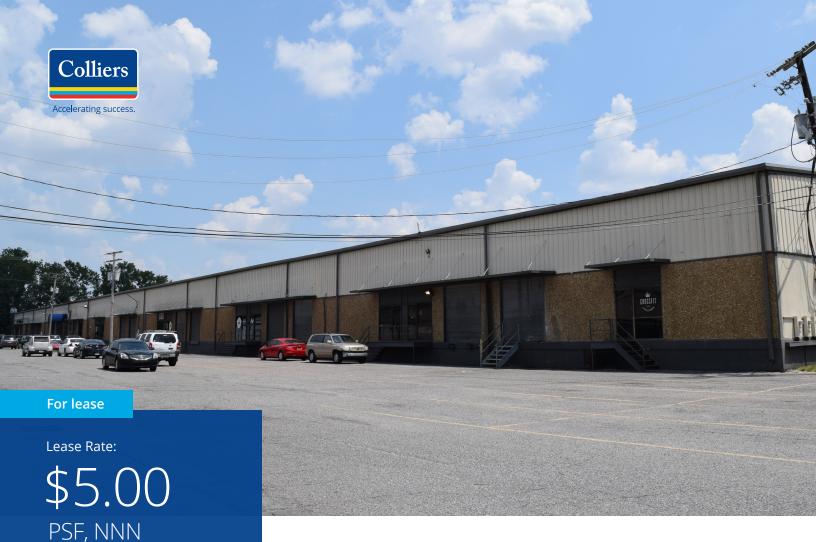

## Industrial/Warehouse Space for Lease

1021 Jessie Road, Little Rock, AR

## **Building amenities**

- Suite B-1: 8,000 SF
- · Lease rate: \$5.00/SF, NNN
- · Wet sprinkler system throughout
- Bays with a 160-ft. depth equivalent
- · Five-inch reinforced concrete
- · Dock-high doors
- Ceilings: 19' clearance at eaves and 25' at center line
- Zoned: Commercial
- · Quick access to downtown and midtown