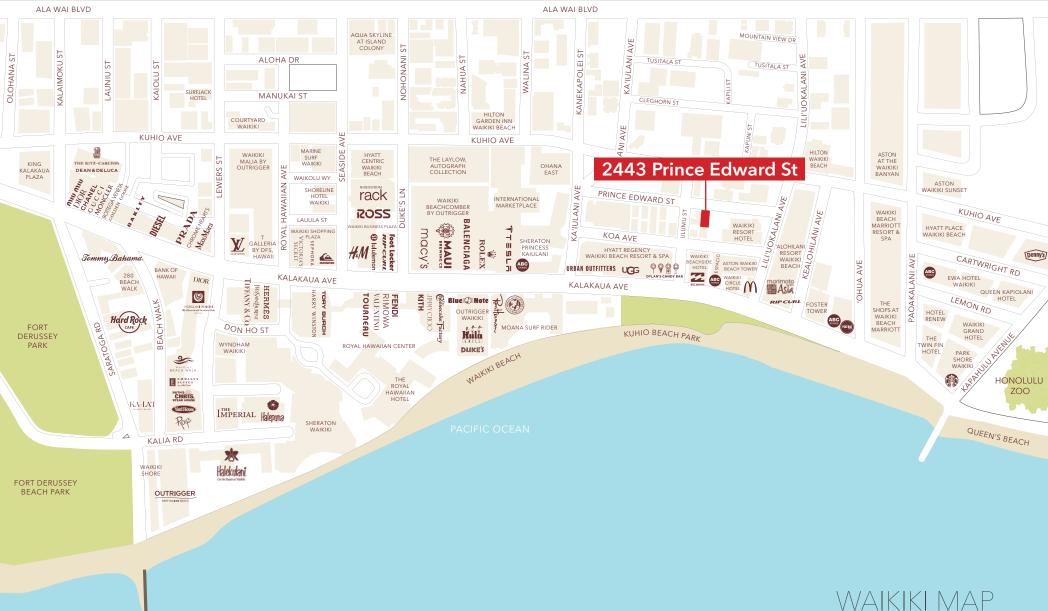

## **WAIKIKI MARKET**

### HIGHLIGHTS

30,787

22,731+

Visitor Lodging Units

Waikiki Hotel Rooms

99,194

30,441

Average Daily Visitor Population On-island Average Daily Local Population

21,869

1.5 Million+

Average Daily Employees

Square Feet of Retail GLA

- Waikiki Retail: Dior, Louis Vuitton, Gucci, Chanel, Hermès, Rolex, Yves Saint Laurent, Fendi, Balenciaga, Tiffany & Co., Valentino, Bottega Veneta, Prada, Moncler, Tesla, Jimmy Choo, Kith, Harry Winston, Salvatore Ferragamo, DFS, H&M, Urban Outfitters, Sephora, Victoria's Secret, UGG, Ross, Macy's, Quiksilver, Rip Curl, Volcom and many more
- Waikiki Restaurants: The Cheesecake Factory, Tommy Bahama, P.F. Chang's, Hard Rock Cafe, Ruth's Chris Steak House, Yard House, Duke's Waikiki, Maui Brewing Co., Roy's, California Pizza Kitchen, Paia Fish Market, StripSteak Waikiki, Marugame Udon, Poké Bar, Morimoto Asia and many more