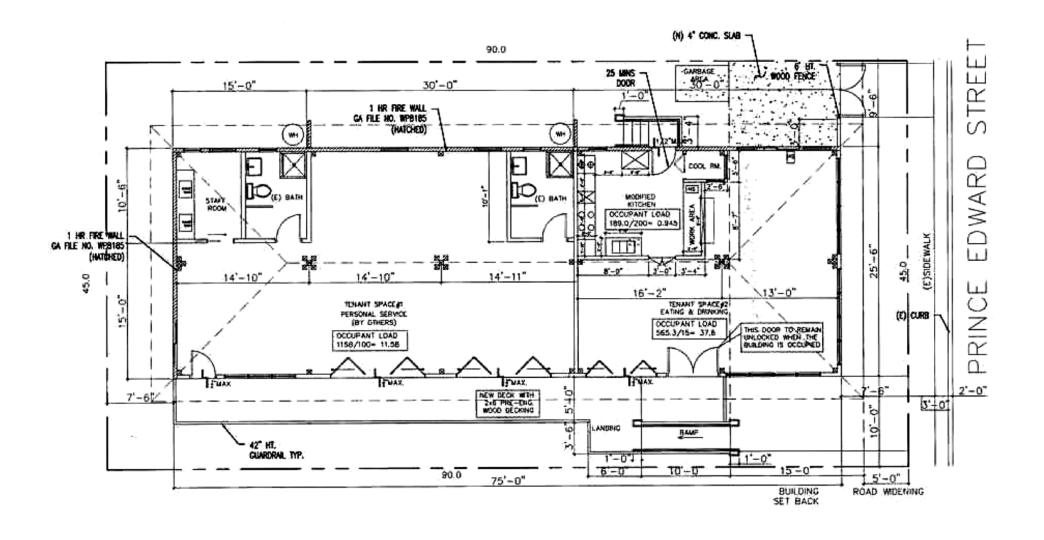

#### LEASE DETAILS

LOCATION

2443 Prince Edward Street

Honolulu, HI 96815

SIZE

1.913 SF

**AVAILABLE** 

<u>Immediately</u>

**TERM** 

Negotiable

**GROSS RENT** 

Contact Agent

ZONING

Resort Mixed Use

**HIGHLIGHTS** 

• High density tourist area

 Built in 1942 and renovated in 2024 for Café

or Restaurant use

• Multi-use, stand-alone property in Waikiki

• Fully built-out with grease trap, hood, and plumbing

• Private outdoor seating area

• Two Private restrooms