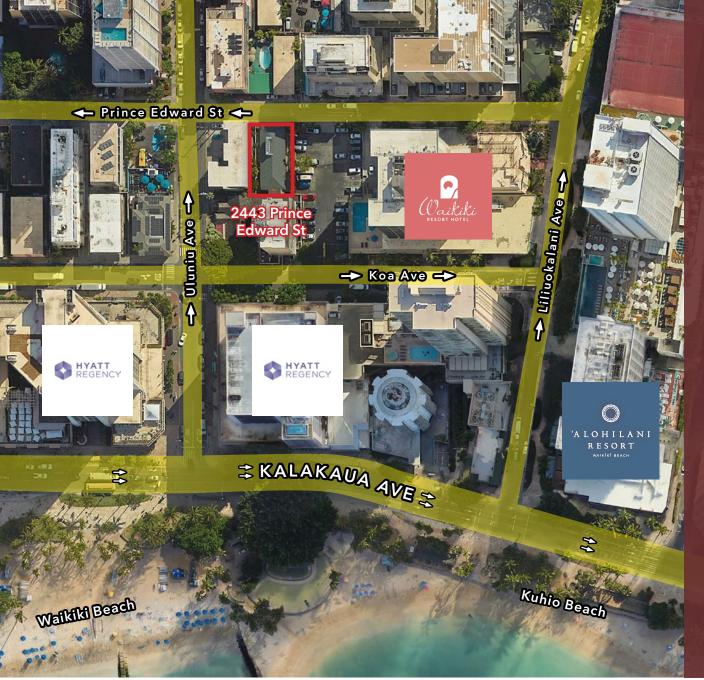

## **WAIKIKI MARKET**

### HIGHLIGHTS

30,787

22,731+

Visitor Lodging Units

Waikiki Hotel Rooms

99,194

30,441

Average Daily Visitor Population On-island Average Daily Local Population

21,869

1.5 Million+

Average Daily Employees

Square Feet of Retail GLA

- Waikiki Retail: Dior, Louis Vuitton, Gucci, Chanel, Hermès, Rolex, Yves Saint Laurent, Fendi, Balenciaga, Tiffany & Co., Valentino, Bottega Veneta, Prada, Moncler, Tesla, Jimmy Choo, Kith, Harry Winston, Salvatore Ferragamo, DFS, H&M, Urban Outfitters, Sephora, Victoria's Secret, UGG, Ross, Macy's, Quiksilver, Rip Curl, Volcom and many more
- Waikiki Restaurants: The Cheesecake Factory, Tommy Bahama, P.F. Chang's, Hard Rock Cafe, Ruth's Chris Steak House, Yard House, Duke's Waikiki, Maui Brewing Co., Roy's, California Pizza Kitchen, Paia Fish Market, StripSteak Waikiki, Marugame Udon, Poké Bar, Morimoto Asia and many more