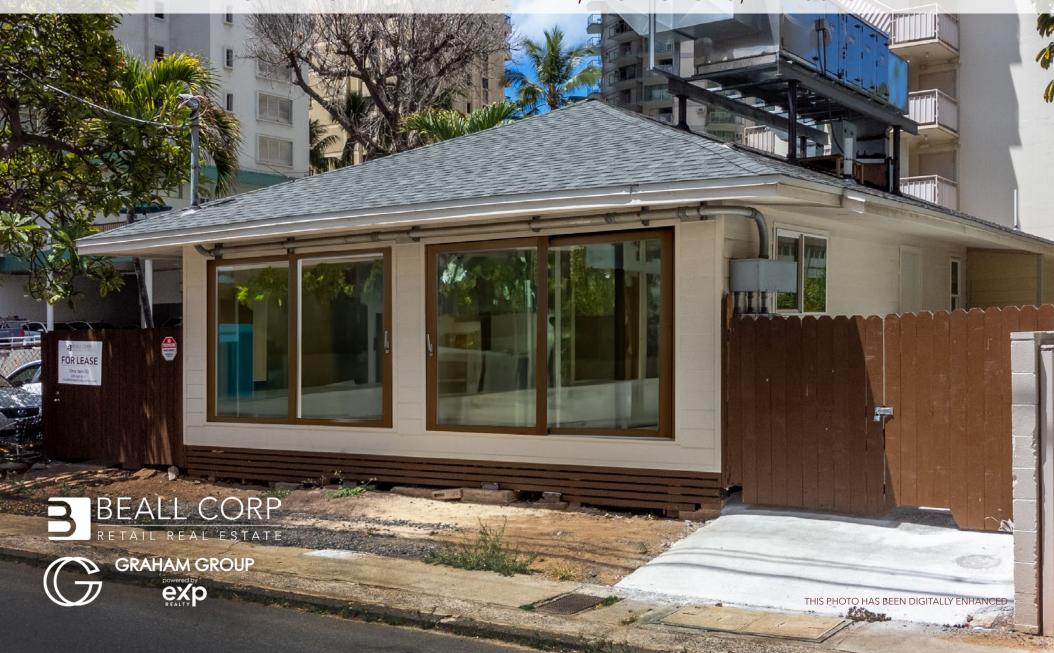

# WAIKIKI RESTAURANT BUILDING FOR LEASE

2443 PRINCE EDWARD STREET, HONOLULU, HI 96815

ALA WAI CANAL ALA WAI CANAL

CHRIS YARIS (S), SENIOR VICE PRESIDENT (808) 469-4337 CHRIS@THEBEALLCORPORATION.COM

LOREN GRAHAM, REALTOR®, BIC (808) 349-6210 LOREN@GRAHAM-HAWAII.COM

#### LEASE DETAILS

LOCATION

2443 Prince Edward Street

Honolulu, HI 96815

SIZE

1.913 SF

**AVAILABLE** 

<u>Immediately</u>

**TERM** 

Negotiable

**GROSS RENT** 

Contact Agent

ZONING

Resort Mixed Use

**HIGHLIGHTS** 

• High density tourist area

 Built in 1942 and renovated in 2024 for Café

or Restaurant use

• Multi-use, stand-alone property in Waikiki

• Fully built-out with grease trap, hood, and plumbing

• Private outdoor seating area

• Two Private restrooms