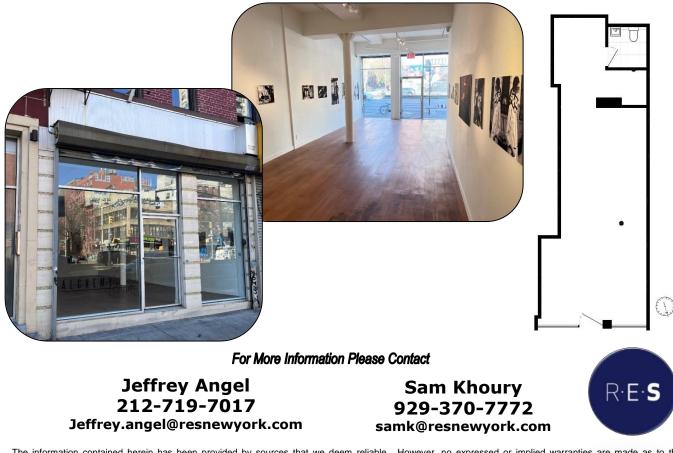

# Lower East Side Retail or Restaurant Space 55 Delancey Street Between Allen / Eldridge Streets

#### 769 Square Feet Ground

# 12'+ Ceilings on Ground

Neighboring Essex Crossing

#### Can Combine w/ Corner Space

Previously a Gallery and available for immediate possession, this is an open white boxed space with high ceilings and great frontage of about 18' on Delancey. Great location offering excellent exposure on a main two-way street with tons of neighboring food & beverage operations and recognizable brands in the immediate area. En route to the Williamsburg Bridge and close to the new Essex Crossing Development with a mix of retail, office & residential. All uses considered including vented food uses. \*\*Landlord will consider work contribution for qualified tenants doing food installations with venting and gas. Can combine with the corner for a total of approximately 1,684 rsf + basement.