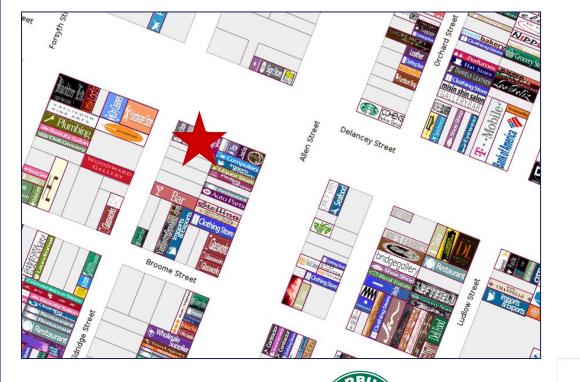

# Retail Map 55 Delancey Street

### Neighbors Include:

Double Chicken Please + Starbucks + The Yard Space to Work + Subway + Popeye's Tenement Museum + HSBC + Douska + Oyster Bar + Petee's Pies + Paint & Pour

The information contained herein has been provided by sources that we deem reliable. However, no expressed or implied warranties are made as to the accuracy of the information and it should not be relied upon in any way. All information contained herein should be independently verified prior to anyone entering into an form of legal binding agreement to purchase, lease or otherwise procure the premises or situation presented herein. Information is subject to change or withrawal without notice and may contain errors and/or omissions.