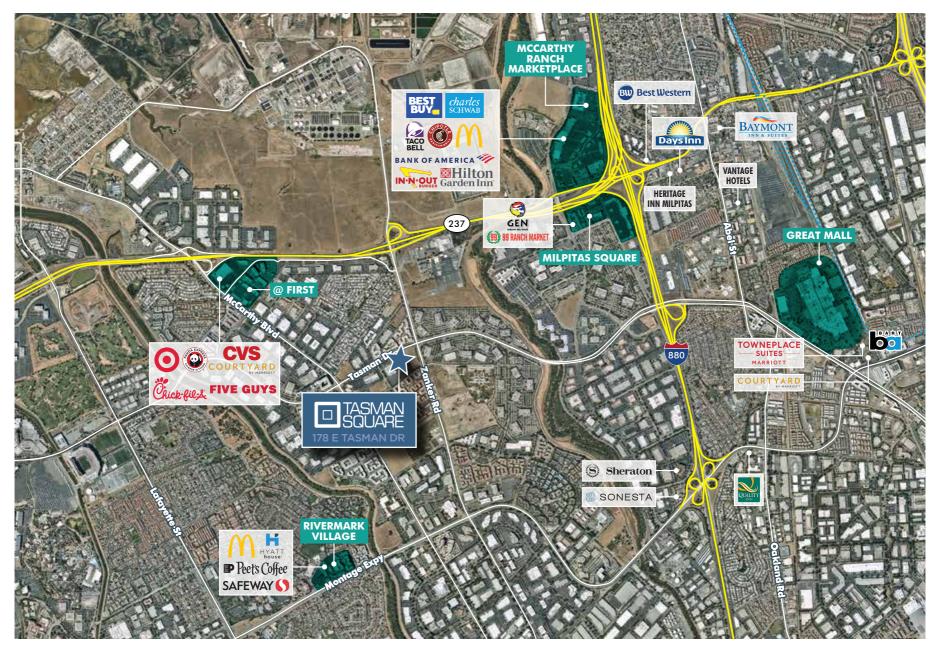

### SURROUNDING AMENITIES

# TRANSPORTATION MAP

## LOCAL AMENITIES

At Baypointe VTA Station

Walking Distance to Local Restaurants