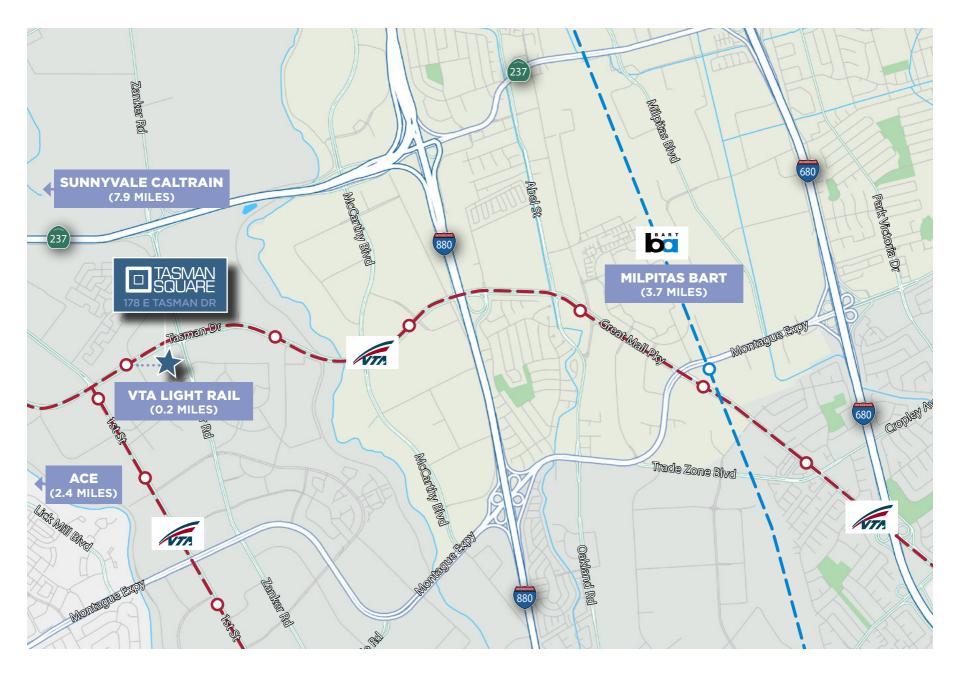

Robust Labs



**ESD Flooring** Throughout the Labs



**Heavy Power:** 3,000 Amps @ 277/480V



## LOCAL AMENITIES



At Baypointe VTA Station



Walking Distance to Local Restaurants

#### FLOOR PLAN



# 178 EAST TASMAN DRIVE ±116,042 SF AVAILABLE

#### SITE PLAN .



#### **AMENITY AREA FEATURES**

- A Outdoor Kitchen With BBQ And Bar Counter Seating
- B Synthetic Lawn With Flexible Gaming Space
- C Overhead Structures With Pendant Lighting
- D Feature Wall With Wood Slats
- E Dining Patio
- F Deck And Café Seating
- G Wood Boardwalk
- H Protected Redwood Trees
- Food Truck Pull Up
- J Additional Deck Seating
- K Gravel Patio With Lounge Seating
- L Wood Covered Accent Seat Walls
- M New Driveway Loop
- N Building Front Entrances

### SURROUNDING AMENITIES



# TRANSPORTATION MAP





# For additional information, please reach out to the listing team:

CHRIS SHEPHERD

Lic. 01707888 +1 408 453 7455 chris.shepherd@cbre.com **SHERMAN CHAN** 

Lic. 01046769 +1 408 453 7488 sherman.chan@cbre.com **BENJAMIN T. ROJAS** 

Lic. 01211766 +1 510 599 3052 ben.rojas@kidder.com

©2024 CBRE, Inc. All rights reserved. This information has been obtained from sources believed reliable, but has not been verified for accuracy or completeness. You should conduct a careful, independent investigation of the property and verify all information. Any reliance on this information is solely at your own risk. CBRE and the CBRE logo are service marks of CBRE, Inc. All other marks displayed on this document are the property of their respective owners, and the use of such logos does not imply any