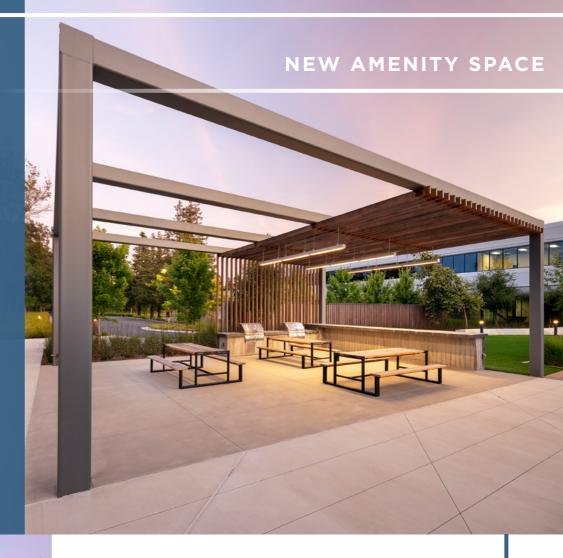

Outdoor **Meeting Space** 

All Weather Turf Area

Robust Labs

**ESD Flooring** Throughout the Labs

**Heavy Power:** 3,000 Amps @ 277/480V

#### **AMENITY AREA FEATURES**

- A Outdoor Kitchen With BBQ And Bar Counter Seating
- B Synthetic Lawn With Flexible Gaming Space
- C Overhead Structures With Pendant Lighting
- D Feature Wall With Wood Slats
- E Dining Patio
- F Deck And Café Seating
- G Wood Boardwalk
- H Protected Redwood Trees
- Food Truck Pull Up
- J Additional Deck Seating
- K Gravel Patio With Lounge Seating
- L Wood Covered Accent Seat Walls
- M New Driveway Loop
- N Building Front Entrances