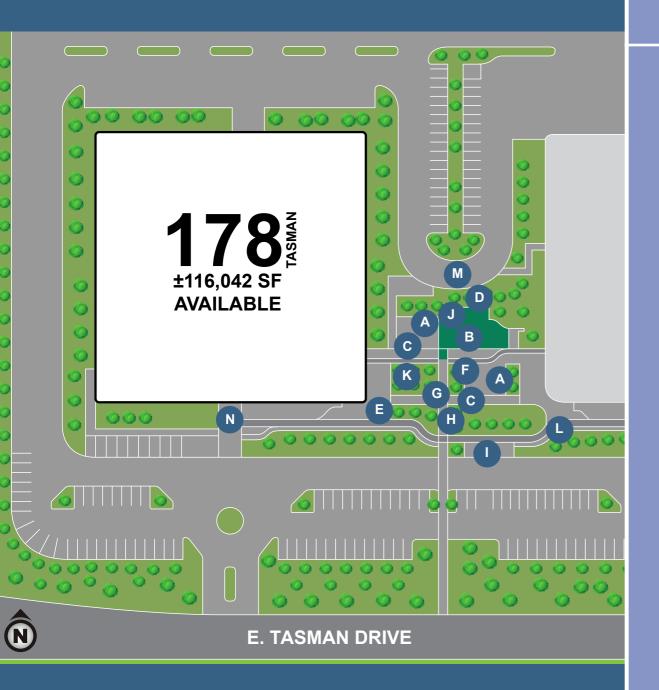

#### SITE PLAN .

#### **AMENITY AREA FEATURES**

- A Outdoor Kitchen With BBQ And Bar Counter Seating
- B Synthetic Lawn With Flexible Gaming Space
- C Overhead Structures With Pendant Lighting
- D Feature Wall With Wood Slats
- E Dining Patio
- F Deck And Café Seating
- G Wood Boardwalk
- H Protected Redwood Trees
- Food Truck Pull Up
- J Additional Deck Seating
- K Gravel Patio With Lounge Seating
- L Wood Covered Accent Seat Walls
- M New Driveway Loop
- N Building Front Entrances

# 178 EAST TASMAN DRIVE ±116,042 SF AVAILABLE