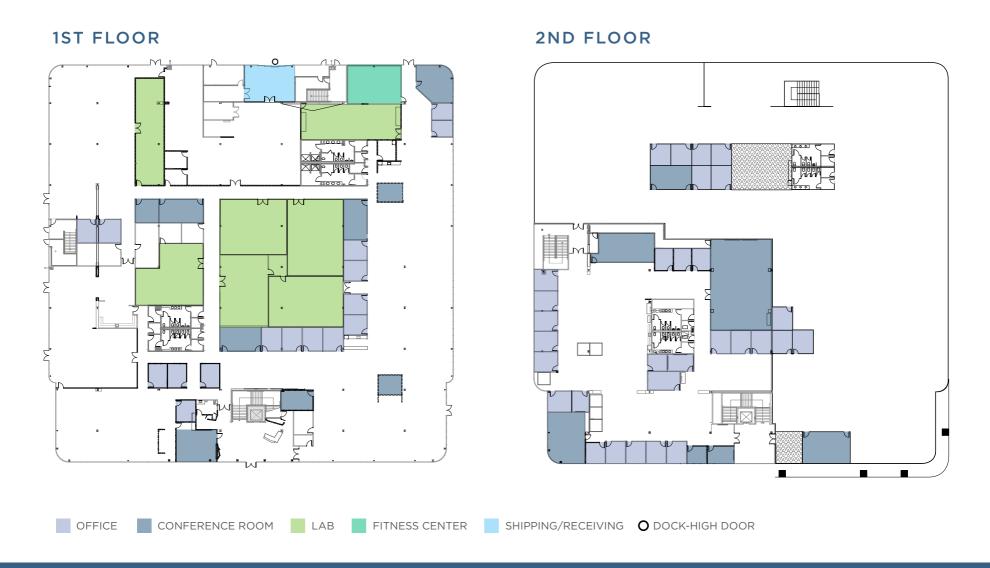

#### FLOOR PLAN

# SITE FEATURES

±116,042 SF 2-Story Building

15'9" Deck-to-Deck

3.3/1,000

**Parking Ratio** 

**New Monument & Building Signage** 

First Floor Lobby

**Dock High** Loading