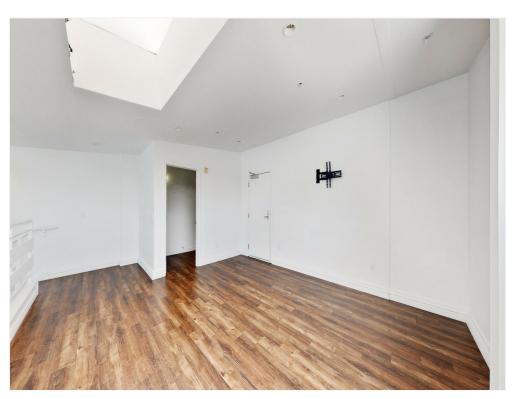

1250 Missouri St, San Francisco, CA 94107

Price: \$40.32 /SF/YR

Open flex space for lease!
Newer building. Top floor with GREAT VIEWS!.
Open, spacious floor plan with 1131 sq ft of usable space located on 3rd floor with elevator access and abundance of natural light. Hardwood floors.
1-Car Parking included (secured gated garage).
Easy freeway access as well as public transportation.

#### 3rd Floor Ste 307

Space Available 1,131 SF Rental Rate \$40.32 /SF/YR

Date Available Now

Service Type Modified Gross

Space Type Relet
Space Use Flex
Lease Term 1 Years

Open flex space for lease!Newer building. Top floor with GREAT VIEWS!. Open, spacious floor plan with 1131 sq ft of usable space located on 3rd floor with elevator access and abundance of natural light. Hardwood floors. 1-Car Parking included (secured gated garage). Easy freeway access as well as public transportation.