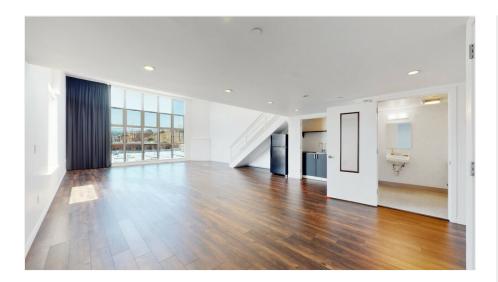

1250 Missouri St, San Francisco, CA 94107

Price: \$40.32 /SF/YR

Open flex space for lease!
Newer building. Top floor with GREAT VIEWS!.
Open, spacious floor plan with 1131 sq ft of usable space located on 3rd floor with elevator access and abundance of natural light. Hardwood floors.
1-Car Parking included (secured gated garage).
Easy freeway access as well as public transportation.

#### 3rd Floor Ste 307

Space Available 1,131 SF Rental Rate \$40.32 /SF/YR

Date Available Now

Service Type Modified Gross

Space Type Relet
Space Use Flex
Lease Term 1 Years

Open flex space for lease!Newer building. Top floor with GREAT VIEWS!. Open, spacious floor plan with 1131 sq ft of usable space located on 3rd floor with elevator access and abundance of natural light. Hardwood floors. 1-Car Parking included (secured gated garage). Easy freeway access as well as public transportation.