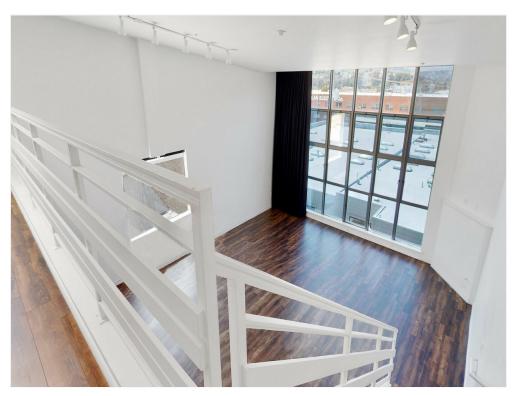

1250 Missouri St, San Francisco, CA 94107

Price: \$40.32 /SF/YR

Open flex space for lease!
Newer building. Top floor with GREAT VIEWS!.
Open, spacious floor plan with 1131 sq ft of usable space located on 3rd floor with elevator access and abundance of natural light. Hardwood floors.
1-Car Parking included (secured gated garage).
Easy freeway access as well as public transportation.

#### 3rd Floor Ste 307

Space Available 1,131 SF Rental Rate \$40.32 /SF/YR

Date Available Now

Service Type Modified Gross

Space Type Relet
Space Use Flex
Lease Term 1 Years

Open flex space for lease!Newer building. Top floor with GREAT VIEWS!. Open, spacious floor plan with 1131 sq ft of usable space located on 3rd floor with elevator access and abundance of natural light. Hardwood floors. 1-Car Parking included (secured gated garage). Easy freeway access as well as public transportation.