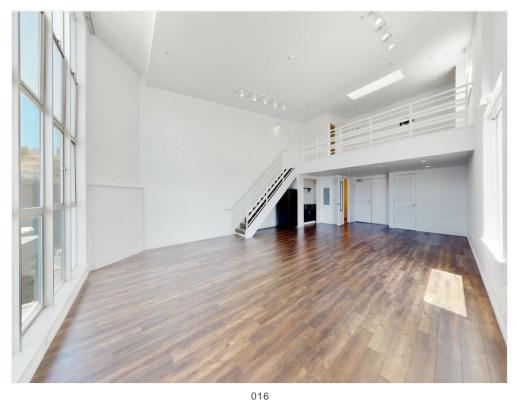

94107

#### 1250 Missouri St, San Francisco, CA 94107



1250missouristreet

#### Listing space

#### 3rd Floor Ste 307

Space Available 1,131 SF Rental Rate \$40.32 /SF/YR

Date Available Now

Service Type Modified Gross

Space Type Relet
Space Use Flex
Lease Term 1 Years

Open flex space for lease!Newer building. Top floor with GREAT VIEWS!. Open, spacious floor plan with 1131 sq ft of usable space located on 3rd floor with elevator access and abundance of natural light. Hardwood floors. 1-Car Parking included (secured gated garage). Easy freeway access as well as public transportation.

1250 Missouri St, San Francisco, CA 94107

#### Property Photos





1250 Missouri St, San Francisco, CA 94107

#### Property Photos





1250 Missouri St, San Francisco, CA 94107

#### Property Photos





1250 Missouri St, San Francisco, CA 94107

## Property Photos





1250 Missouri St, San Francisco, CA 94107

#### Property Photos





1250 Missouri St, San Francisco, CA 94107

#### Property Photos





1250 Missouri St, San Francisco, CA 94107

#### Property Photos





1250 Missouri St, San Francisco, CA 94107

#### Property Photos





1250 Missouri St, San Francisco, CA 94107

#### Property Photos





1250 Missouri St, San Francisco, CA 94107

#### Property Photos





025 Aerial

1250 Missouri St, San Francisco, CA 94107

#### Property Photos





Building Photo Building Photo

1250 Missouri St, San Francisco, CA 94107

#### Property Photos





Building Photo Building Photo

1250 Missouri St, San Francisco, CA 94107

#### Property Photos





Building Photo Building Photo

125