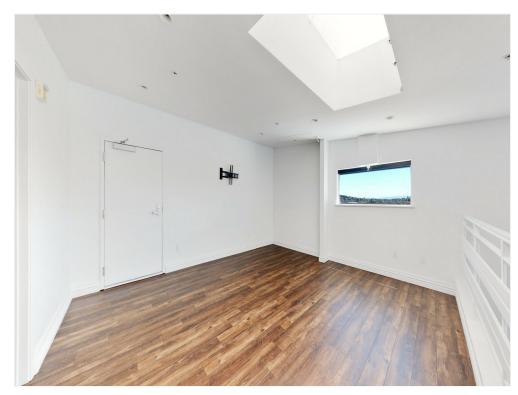

1250 Missouri St, San Francisco, CA 94107

Price: \$40.32 /SF/YR

Open flex space for lease!
Newer building. Top floor with GREAT VIEWS!.
Open, spacious floor plan with 1131 sq ft of usable space located on 3rd floor with elevator access and abundance of natural light. Hardwood floors.
1-Car Parking included (secured gated garage).
Easy freeway access as well as public transportation.

#### 3rd Floor Ste 307

Space Available 1,131 SF Rental Rate \$40.32 /SF/YR

Date Available Now

Service Type Modified Gross

Space Type Relet
Space Use Flex
Lease Term 1 Years

Open flex space for lease!Newer building. Top floor with GREAT VIEWS!. Open, spacious floor plan with 1131 sq ft of usable space located on 3rd floor with elevator access and abundance of natural light. Hardwood floors. 1-Car Parking included (secured gated garage). Easy freeway access as well as public transportation.