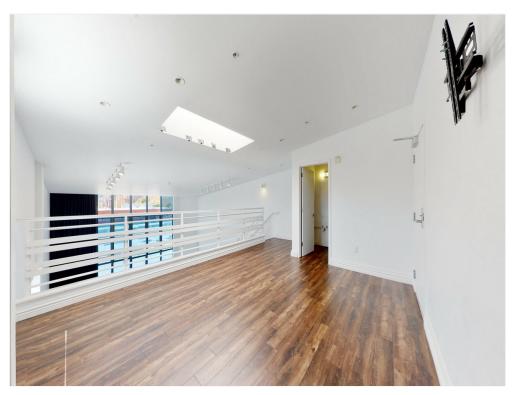

1250 Missouri St, San Francisco, CA 94107

Price: \$40.32 /SF/YR

Open flex space for lease!
Newer building. Top floor with GREAT VIEWS!.
Open, spacious floor plan with 1131 sq ft of usable space located on 3rd floor with elevator access and abundance of natural light. Hardwood floors.
1-Car Parking included (secured gated garage).
Easy freeway access as well as public transportation.

#### 3rd Floor Ste 307

Space Available 1,131 SF Rental Rate \$40.32 /SF/YR

Date Available Now

Service Type Modified Gross

Space Type Relet
Space Use Flex
Lease Term 1 Years

Open flex space for lease!Newer building. Top floor with GREAT VIEWS!. Open, spacious floor plan with 1131 sq ft of usable space located on 3rd floor with elevator access and abundance of natural light. Hardwood floors. 1-Car Parking included (secured gated garage). Easy freeway access as well as public transportation.