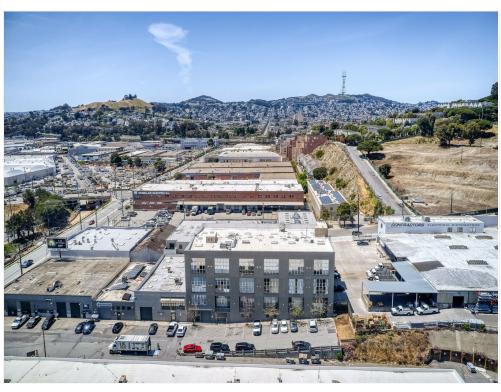

ood floors. 1-Car Parking included (secured gated garage). Easy freeway access as well as public transportation.

1250 Missouri St, San Francisco, CA 94107

#### Property Photos





1250 Missouri St, San Francisco, CA 94107

#### Property Photos





1250 Missouri St, San Francisco, CA 94107

#### Property Photos





1250 Missouri St, San Francisco, CA 94107

## Property Photos





1250 Missouri St, San Francisco, CA 94107

#### Property Photos





1250 Missouri St, San Francisco, CA 94107

#### Property Photos





1250 Missouri St, San Francisco, CA 94107

#### Property Photos





1250 Missouri St, San Francisco, CA 94107

#### Property Photos





1250 Missouri St, San Francisco, CA 94107

#### Property Photos





1250 Missouri St, San Francisco, CA 94107

#### Property Photos





025 Aerial

1250 Missouri St, San Francisco, CA 94107

#### Property Photos





Building Photo Building Photo

1250 Missouri St, San Francisco, CA 94107

#### Property Photos





Building Photo Building Photo

1250 Missouri St, San Francisco, CA 94107

#### Property Photos





Building Photo Building Photo

1250 Missouri St, San Francisco, CA 94107

#### Location