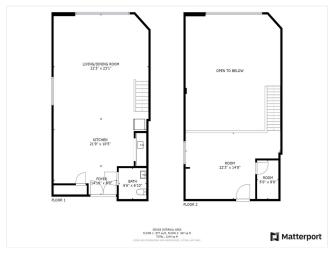

#### 3rd Floor Ste 307

Space Available 1,131 SF Rental Rate \$40.32 /SF/YR

Date Available Now

Service Type Modified Gross

Space Type Relet
Space Use Flex
Lease Term 1 Years

Open flex space for lease!Newer building. Top floor with GREAT VIEWS!. Open, spacious floor plan with 1131 sq ft of usable space located on 3rd floor with elevator access and abundance of natural light. Hardwood floors. 1-Car Parking included (secured gated garage). Easy freeway access as well as public transportation.