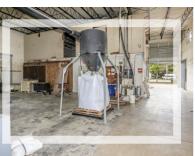

### **Business Description**

Excellent location in the best Opa Locka street. Warehouse with 25,160 SqFt. and 43,000 SqFt. of land with 400 amps of electrical capacity ideal for manufacture and distribution companies, four loading docks, platform space for mezaninne and paving asphalt in front.