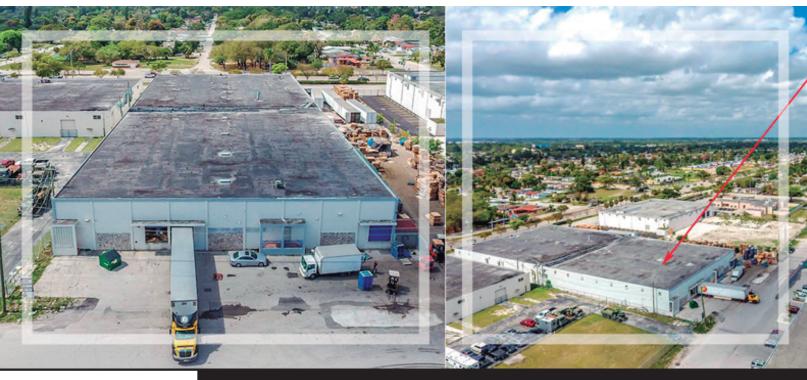

14935 NW 27th Ave. Opa-Locka, FL 33054

List Price: \$10 | 25,160 SqFt approx.

Type Property: Industrial

For Sale: Yes

For Lease: Yes

• Improve Ht: 1 Story

Prop Desc: Heavy Industrial Warehouse

Door Height: Door Ht 10-12'

### **Business Description**

Excellent location in the best Opa Locka street. Warehouse with 25,160 SqFt. and 43,000 SqFt. of land with 400 amps of electrical capacity ideal for manufacture and distribution companies, four loading docks, platform space for mezaninne and paving asphalt in front.