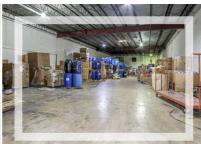

### **Business Description**

Excellent location in the best Opa Locka street. Warehouse with 25,160 SqFt. and 43,000 SqFt. of land with 400 amps of electrical capacity ideal for manufacture and distribution companies, four loading docks, platform space for mezaninne and paving asphalt in front.