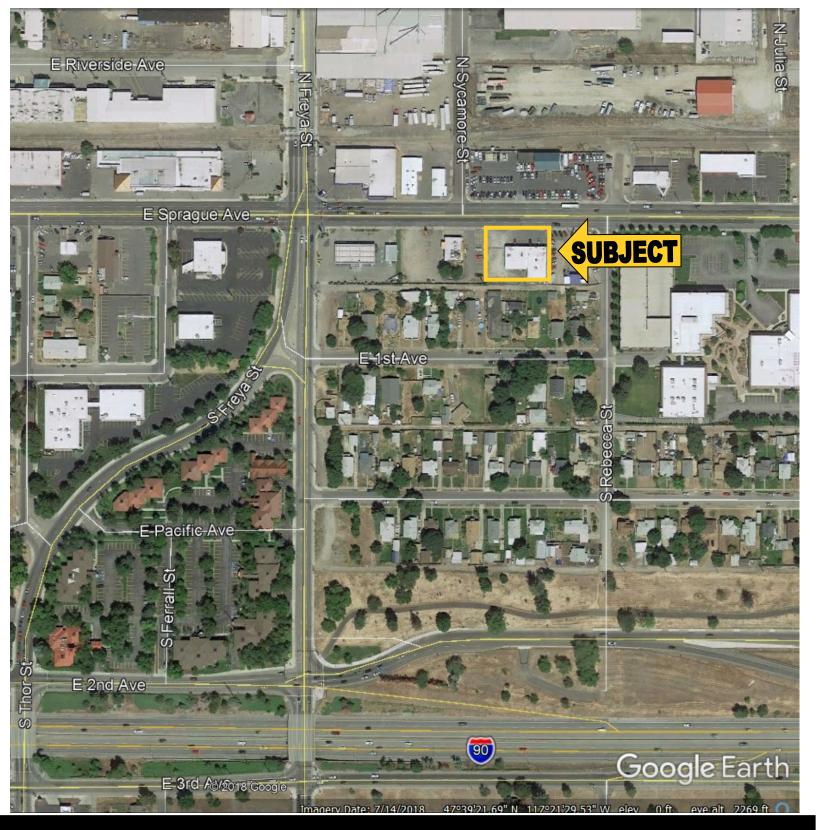

**LOCATION:** Good central location situated on the south side of Sprague

Avenue, just east of Freya and minutes to I-90 and the Central Business District. Average Weekday Traffic Flow Count per City of Spokane 2023 statistics is ±17,500 vehicles per 24 hours. Current location of Spokane Organic who is relocating.

# COMMERCIAL RETAIL

3712-3716 E. Sprague

Avenue

Spokane, WA 99202