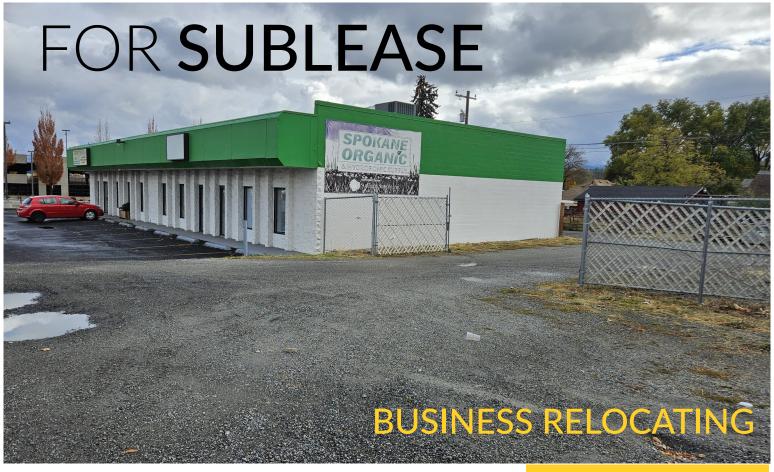

**LOCATION:** Good central location situated on the south side of Sprague

Avenue, just east of Freya and minutes to I-90 and the Central Business District. Average Weekday Traffic Flow Count per City of Spokane 2023 statistics is ±17,500 vehicles per 24 hours. Current location of Spokane Organic who is relocating.

**SITE:** ±19,557 SF site; parcel #35221.0502 & 35221.0503

**ZONING:** City of Spokane, GC-70, General Commercial

**IMPROVEMENTS:** Total Building Area: ± 5,969 SF

Retail Area:  $\pm$  3,687 SF Warehouse Area:  $\pm$  2,282 SF

# COMMERCIAL RETAIL

3712-3716 E. Sprague

Avenue

Spokane, WA 99202