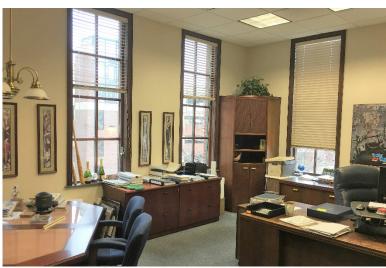

## **PROPERTY FEATURES:**

• Up to 8,178 sq. ft.\*

Can be subdivided: 2,683 & 5,495 rentable sq. ft.

• For Lease: \$16.50/sq. ft. NNN
Estimated NNNs: \$7.98/sq. ft. (includes utilities)

- Second floor office space located in the Phillips Centre on the prominent downtown corner of 11<sup>th</sup> Street and Phillips Avenue.
- Space consists of reception area, open work area, conference room and private offices.
- Large windows that overlook downtown Sioux Falls and provide natural light.
- Common area restrooms.
- Conveniently located near parking ramps.
- Located in the heart of downtown close to restaurants and shopping.