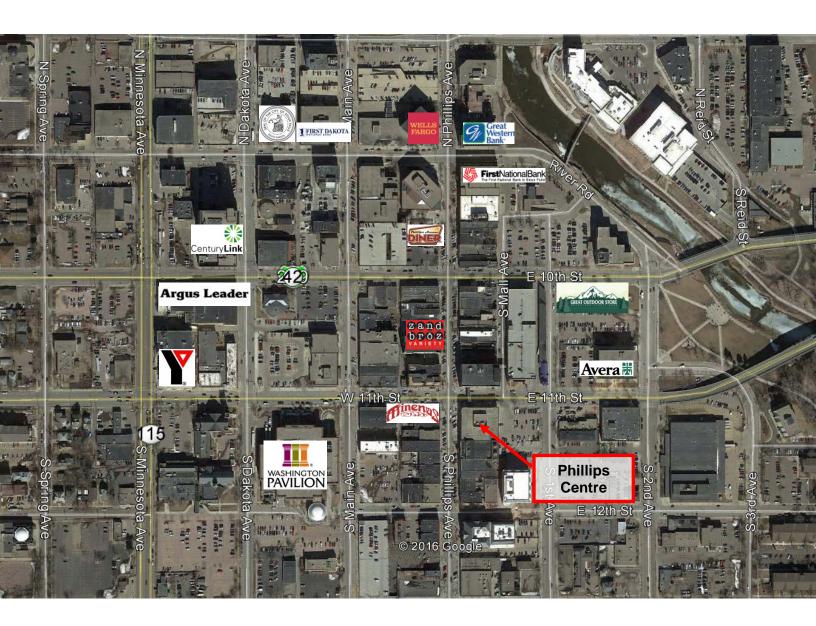

## PHILLIPS CENTRE 300 SOUTH PHILLIPS AVENUE, 2<sup>ND</sup> FLOOR SIOUX FALLS, SD

## **PROPERTY FEATURES:**

• Up to 8,178 sq. ft.\*

Can be subdivided: 2,683 & 5,495 rentable sq. ft.

• For Lease: \$16.50/sq. ft. NNN
Estimated NNNs: \$7.98/sq. ft. (includes utilities)

- Second floor office space located in the Phillips Centre on the prominent downtown corner of 11<sup>th</sup> Street and Phillips Avenue.
- Space consists of reception area, open work area, conference room and private offices.
- Large windows that overlook downtown Sioux Falls and provide natural light.
- Common area restrooms.
- Conveniently located near parking ramps.
- Located in the heart of downtown close to restaurants and shopping.