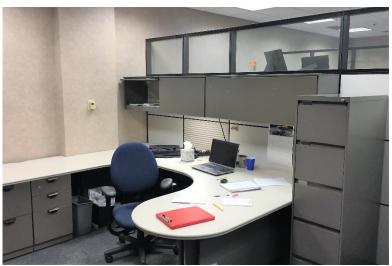

## **PROPERTY FEATURES:**

• Up to 8,178 sq. ft.\*

Can be subdivided: 2,683 & 5,495 rentable sq. ft.

• For Lease: \$16.50/sq. ft. NNN
Estimated NNNs: \$7.98/sq. ft. (includes utilities)

- Second floor office space located in the Phillips Centre on the prominent downtown corner of 11<sup>th</sup> Street and Phillips Avenue.
- Space consists of reception area, open work area, conference room and private offices.
- Large windows that overlook downtown Sioux Falls and provide natural light.
- Common area restrooms.
- Conveniently located near parking ramps.
- Located in the heart of downtown close to restaurants and shopping.