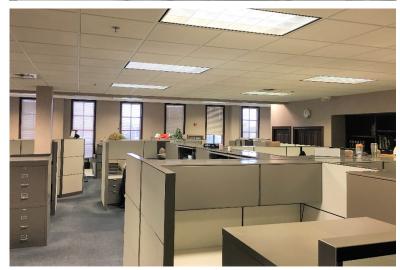

## **PROPERTY FEATURES:**

• Up to 8,178 sq. ft.\*

Can be subdivided: 2,683 & 5,495 rentable sq. ft.

• For Lease: \$16.50/sq. ft. NNN
Estimated NNNs: \$7.98/sq. ft. (includes utilities)

- Second floor office space located in the Phillips Centre on the prominent downtown corner of 11<sup>th</sup> Street and Phillips Avenue.
- Space consists of reception area, open work area, conference room and private offices.
- Large windows that overlook downtown Sioux Falls and provide natural light.
- Common area restrooms.
- Conveniently located near parking ramps.
- Located in the heart of downtown close to restaurants and shopping.