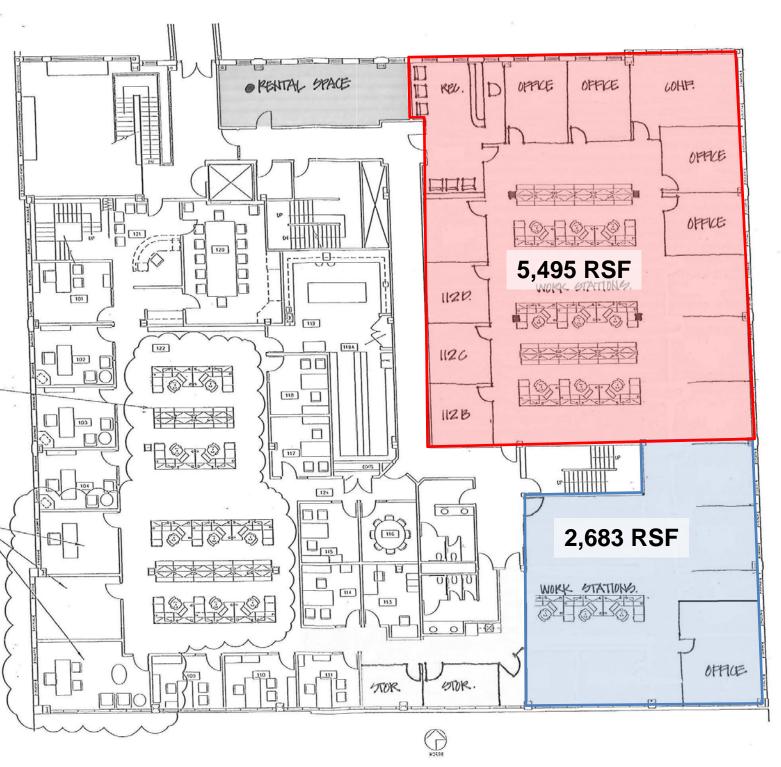

## **PROPERTY FEATURES:**

• Up to 8,178 sq. ft.\*

Can be subdivided: 2,683 & 5,495 rentable sq. ft.

• For Lease: \$16.50/sq. ft. NNN
Estimated NNNs: \$7.98/sq. ft. (includes utilities)

- Second floor office space located in the Phillips Centre on the prominent downtown corner of 11<sup>th</sup> Street and Phillips Avenue.
- Space consists of reception area, open work area, conference room and private offices.
- Large windows that overlook downtown Sioux Falls and provide natural light.
- Common area restrooms.
- Conveniently located near parking ramps.
- Located in the heart of downtown close to restaurants and shopping.

We open doors.

\*Floorplan not to scale