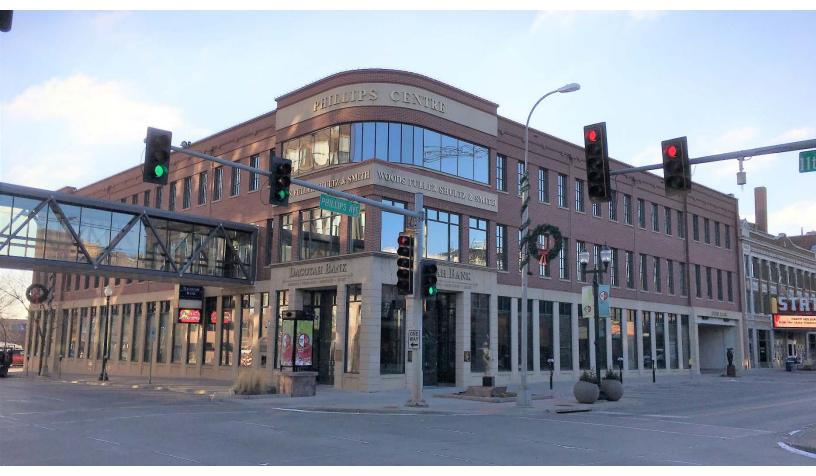

## PHILLIPS CENTRE 300 SOUTH PHILLIPS AVENUE, 2<sup>ND</sup> FLOOR SIOUX FALLS, SD

## **PROPERTY FEATURES:**

• Up to 8,178 sq. ft.\*

Can be subdivided: 2,683 & 5,495 rentable sq. ft.

• For Lease: \$16.50/sq. ft. NNN
Estimated NNNs: \$7.98/sq. ft. (includes utilities)

- Second floor office space located in the Phillips Centre on the prominent downtown corner of 11<sup>th</sup> Street and Phillips Avenue.
- Space consists of reception area, open work area, conference room and private offices.
- Large windows that overlook downtown Sioux Falls and provide natural light.
- Common area restrooms.
- Conveniently located near parking ramps.
- Located in the heart of downtown close to restaurants and shopping.