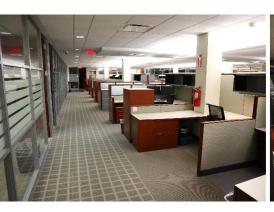

## **Property specifications**

| Available size      | Part 3rd floor – Entire Wing B: 55,361 SF (Divisible)                                                                                                                                                                                                                                                   |
|---------------------|---------------------------------------------------------------------------------------------------------------------------------------------------------------------------------------------------------------------------------------------------------------------------------------------------------|
| Possession          | Arranged                                                                                                                                                                                                                                                                                                |
| Term                | Thru 4/30/2030                                                                                                                                                                                                                                                                                          |
| Rental rate         | Upon request                                                                                                                                                                                                                                                                                            |
| Space features      | <ul> <li>Furniture may be available</li> <li>168 cubicles / 63 offices</li> <li>Multiple conference rooms</li> <li>Above standard finishes</li> <li>Custom wood interior throughout</li> <li>Glass front offices throughout</li> <li>Multiple private bathrooms</li> <li>Large training room</li> </ul> |
| Building highlights | <ul> <li>Concierge</li> <li>Full-service café</li> <li>Fitness center</li> <li>Newly renovated lobby</li> <li>24-hour security desks</li> <li>Abundant parking</li> <li>New hotel planned in building parking lot</li> </ul>                                                                            |

## **Interior photos**