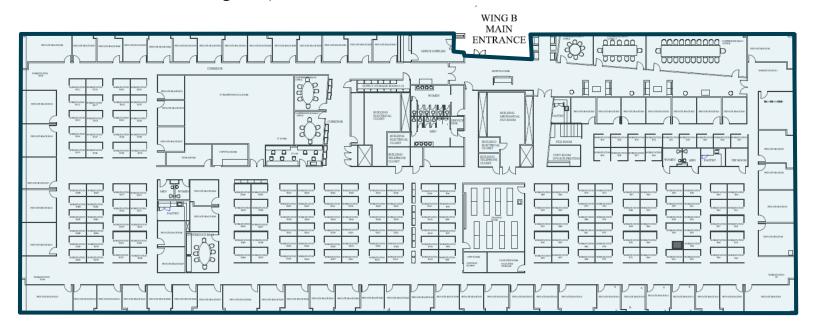

li>168 cubicles / 63 offices</li> <li>Multiple conference rooms</li> <li>Above standard finishes</li> <li>Custom wood interior throughout</li> <li>Glass front offices throughout</li> <li>Multiple private bathrooms</li> <li>Large training room</li> </ul> |
| Building highlights | <ul> <li>Concierge</li> <li>Full-service café</li> <li>Fitness center</li> <li>Newly renovated lobby</li> <li>24-hour security desks</li> <li>Abundant parking</li> <li>New hotel planned in building parking lot</li> </ul>                                                                            |

Direct access from Exit 40E of the LIE

### One Jericho Plaza Jericho, NY

#### Michael Aievoli

Executive Vice President +1 631 962 7380 mike.aievoli@am.jll.com

## Floor plan

Part 3rd floor - Entire Wing B: 55,361 SF



## **Interior photos**