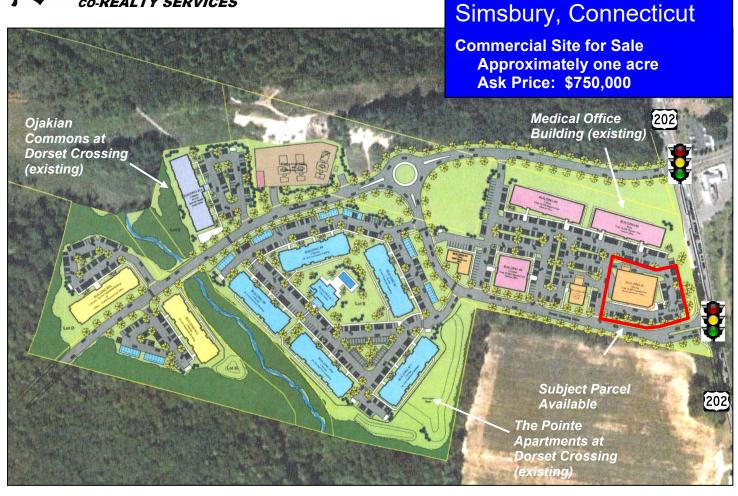

## **Dorset Crossing Land**

Academic co-Realty Services is pleased to present a prime commercial development opportunity in Simsbury. One acre of the Dorset Crossing master planned complex is available and already approved for 14,500 square feet of new office and commercial space. Ideal uses at this location include bank, restaurant, or retail store. The site has direct frontage on Route 202 and is at the main entrance to the complex at a signalized intersection. An existing medical office building of about 15,000 square feet occupies the site, which is adjacent to The Pointe apartment complex. The land is level with very well drained soils. Daily traffic count is about 12,000, and all utilities are available. Dorset Crossing is just up the street from a brand new Big Y grocery store. The site is just 15 minutes from Bradley International Airport, and 25 minutes from downtown Hartford.