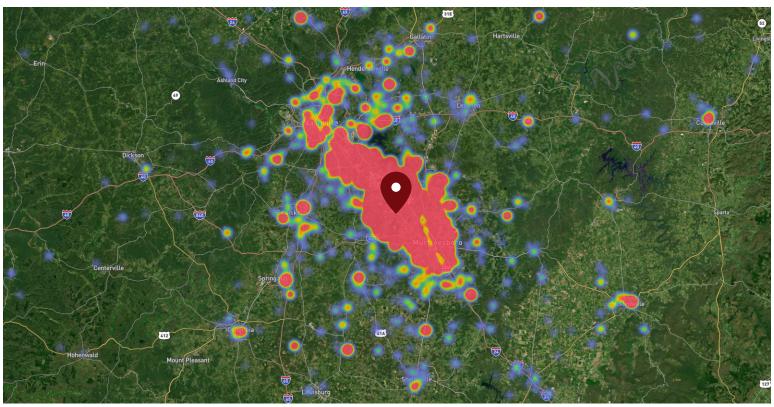

### SITE VISIT DENSITY

Red, orange, and yellow colors represent the location of 60% of site visitors

Data provided by Placer Labs Inc. (www.placer.ai)