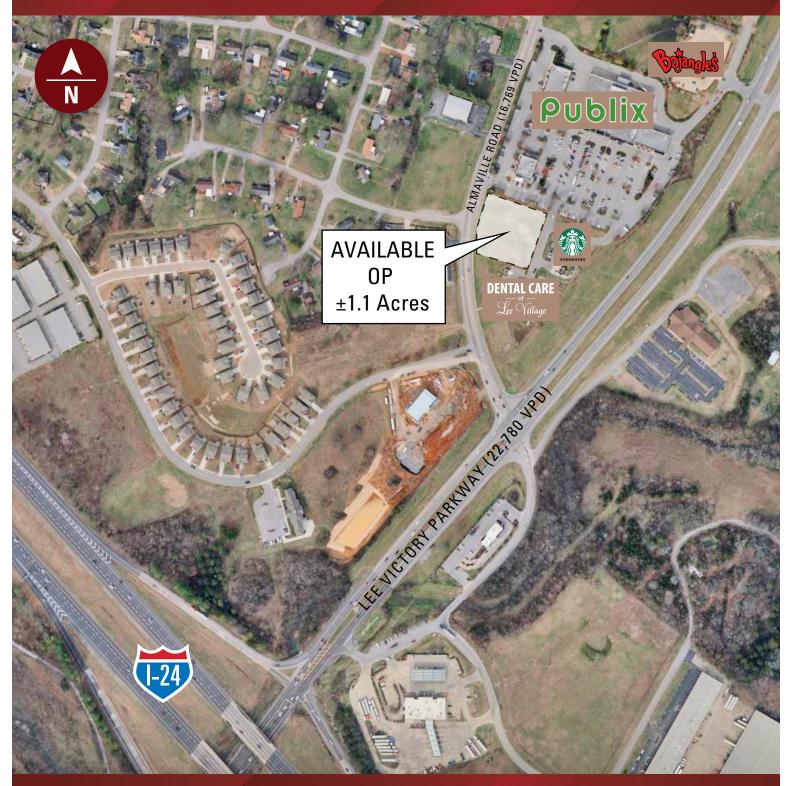

### 1,050 - 3,150 SF & ±1.1 ACRE OP AVAILABLE

### **PROPERTY HIGHLIGHTS**

- Publix-Anchored Shopping Center Located in Smyrna, TN, an Active Bedroom Community to Nashville, Marked by Expansive Job and Residential Growth
- Situated in Rutherford County, Which is the Second Fastest Growing County in Tennessee
- Tremendous Population Growth with over a 40 Percent Increase Since the 2000 Census, Making it a Hotbed for New Residents
- Less than Three Miles from the Nissan Assembly Plant with Approximately 8,000 Employees
- Outparcel Available for Ground Lease
- Easy Access to Interstate 24