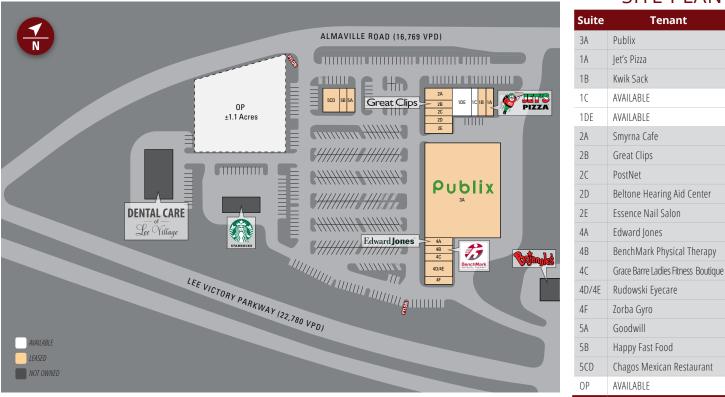

#### SITE PLAN Tenant

Size

45,600

1,400

1,400

1,050

3,150

2,100

1,400

1,400

1,400

1,750

1,400

1,400

1,400

2,800

1,400

1,200

1,200

2,400

±1.1 AC

TOTAL 73,850