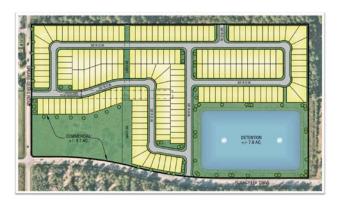

## SINGLE FAMILY DEVELOPMENT

- 200 Single Family Homes
- Pictured lot sizes: 35' x 90'
- Potential to increase density based on COH Ch. 42 Guidelines

## **SURVEY #2**

SURVEY #3