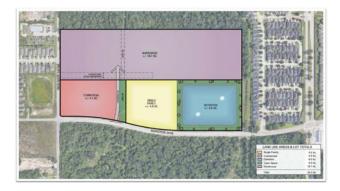

## MIX USE DEVELOPMENT

Section 1. Permitted Uses. All of the Building Sites shall be used solely for office, office park, single family, multi-family, townhouse and/or condominium residential development, hotels, motor hotels, retail shopping centers, hospitals, theatres, churches, schools, restaurants and such other uses as the Committee may determine, in its sole discretion, in writing, to be permitted uses which shall not be incompatible with the foregoing uses; subject, however, to the restrictions contained in the Plat, covenants herein contained and covenants which may be contained in any deed or ground lease from Developer, and excluding any non-permitted uses expressly hereinafter set forth. Written approval of the Committee of a particular permitted use shall be conclusive evidence of compliance with the intent of these protective covenants as to the use of the portion of the Properties expressly made the subject of such approval.

# FOR SALE

Rushcreek Dr, Houston, TX 77067

**SURVEY #1** 