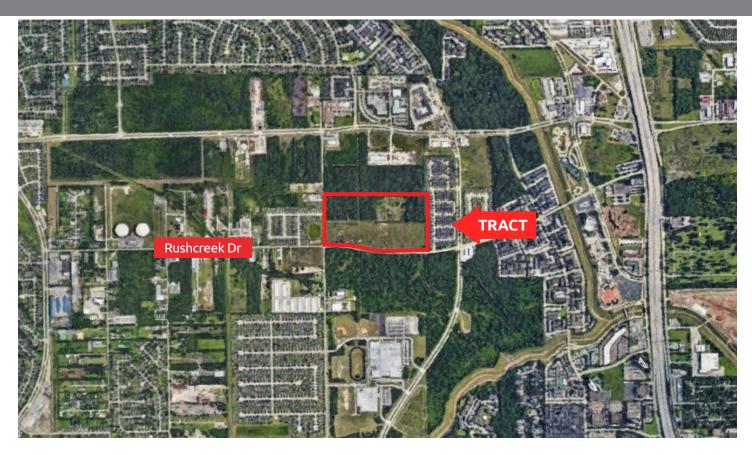

# FOR SALE

### Rushcreek Dr, Houston, TX 77067

#### PROPERTY SPECIFICATIONS

| Address:           | Rushcreek Dr, Houston, TX 77055                                            |              |
|--------------------|----------------------------------------------------------------------------|--------------|
| Property Features: | • ± 31-35 acres for multiple use opportunities                             |              |
|                    | <ul> <li>Convenient access to I-45 and Beltway 8</li> </ul>                | X            |
|                    | • Outside of 500-Year Flood Plain                                          |              |
|                    | <ul> <li>Multiple access points</li> </ul>                                 |              |
|                    | <ul> <li>Utilities are available through City of Houston</li> </ul>        |              |
|                    | <ul> <li>Located in the city limits of Houston</li> </ul>                  |              |
|                    | • Falls in TIRZ 11                                                         | 6            |
|                    | <ul> <li>Potential DPC reimbursment through City<br/>of Houston</li> </ul> | T            |
|                    | <ul> <li>Located outside all airport tiers</li> </ul>                      | (            |
|                    | <ul> <li>No wetlands or faults</li> </ul>                                  | $\checkmark$ |