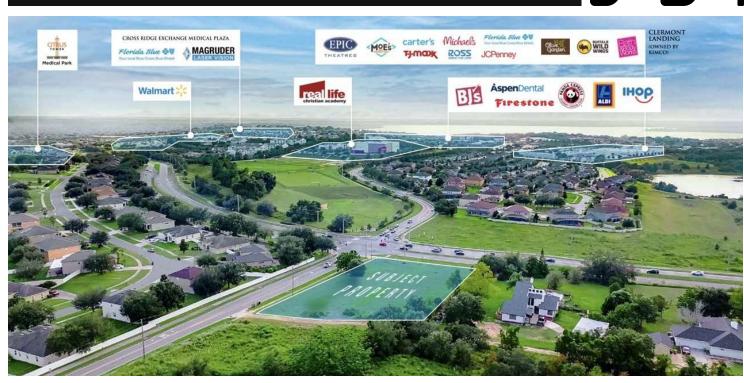

nd many others spend at least part of their year here improving their abilities in their sport of choice. Because of this, the state-of-the-art National Training Center is the top destination for athletes of all ages from around the nation and the world.

The local terrain is another highlight for athletes, and not only for training. The numerous lakes in the area, as well as the natural hills of the Florida ridge, are favored by a range of athletes from swimmers to runners and cyclists, and it's one of the reasons why many large-scale sporting events are held here, including the Great Florida Triathlon.

PRESENTED BY

BRIAN GRANDSTAFF 407.370.3211 briang@millenia-partners.cor MICHAEL CURTIS 407.952.0089 mcurtis@millenia-partners.com For Sale

### EXECUTIVE SUMMARY

# 1.43 AC Land Parcel



### **OFFERING SUMMARY**

| Sale Price:   | \$1,950,000   |  |  |
|---------------|---------------|--|--|
| Available SF: | +/- 10,000 SF |  |  |
| Lot Size:     | 1.43 Acres    |  |  |

## LOCATION OVERVIEW

Excalibur Rd boasts a fantastic opportunity to develop in Central Florida's fastest-growing cities. The property has great visibility, frontage, and is at a lighted intersection. Strategically located near Healthcare, Schools, Retail, Restaurants, a Wealth of Residential development, and just south of Orlando Health's South Lake Hospital Campus.

#### **PROPERTY HIGHLIGHTS**

- Close Proximity to Orlando Health's South Lake Hospital
- Close Proximity to Advent Health's New Health Park
- Lighted Intersection
- Excellent Access

PRESENTED BY BRIAN GRANDSTAFF 407.370.3211 briang@millen