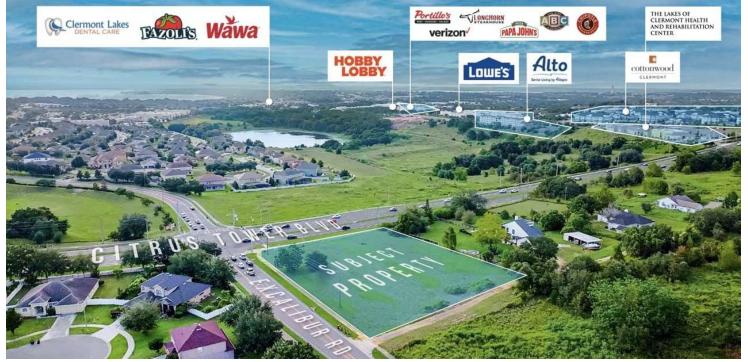

| 1.43 Acres    |  |  |

## LOCATION OVERVIEW

Excalibur Rd boasts a fantastic opportunity to develop in Central Florida's fastest-growing cities. The property has great visibility, frontage, and is at a lighted intersection. Strategically located near Healthcare, Schools, Retail, Restaurants, a Wealth of Residential development, and just south of Orlando Health's South Lake Hospital Campus.

#### **PROPERTY HIGHLIGHTS**

- Close Proximity to Orlando Health's South Lake Hospital
- Close Proximity to Advent Health's New Health Park
- Lighted Intersection
- Excellent Access

PRESENTED BY BRIAN GRANDSTAFF 407.370.3211 briang@millenia-partners.com

MICHAEL CURTIS 407.952.0089 mcurtis@millenia-partners.com



## ADDITIONAL PHOTOS

## EXCALIBUR ROAD, CLERMONT, FL 34711 1.43 AC Land Parcel







PRESENTED BY BRIAN GRANDSTAFF 407.370.3211 briang@millenia-partners.con

MICHAEL CURTIS 407.952.0089 mcurtis@millenia-partners.com

## For Sale

### LOCATION MAP

## 1.43 AC Land Parcel



PRESENTED BY BRIAN GRANDSTAFF 407.370.3211 briang@millenia-partners.co

MICHAEL CURTIS 407.952.0089 mcurtis@millenia-partners.com

## For Sale

/

### **DEMOGRAPHICS MAP & REPORT**

# 1.43 AC Land Parcel

For Sale



| POPULATION           | 1 MILE | 3 MILES | 5 MILES |
|----------------------|--------|---------|---------|
| Total Population     | 6,982  | 61,439  | 99,448  |
| Average Age          | 40     | 44      | 43      |
| Average Age (Male)   | 39     | 43      | 42      |
| Average Age (Female) | 41     | 45      | 44      |
| HOUSEHOLDS & INCOME  | 1 MILE | 3 MILES | 5 MILES |
| Total Hous