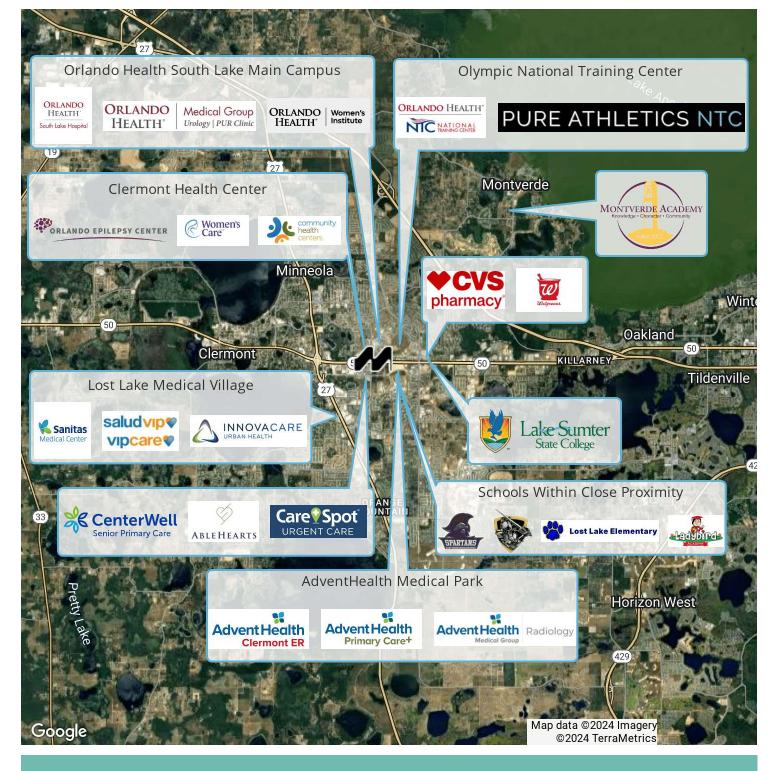

## Property Overview

SUBJECT PROPERT

Advent Health

Situated within close proximity to Orlando Health's South Lake Campus, The National Training Center, Advent Health Park and Clermont Landing with big box national tenants, Excalibur Rd provides excellent Visibility. In addition, end users can benefit from being located at a Lighted Intersection with excellent access.

## LOCATION OVERVIEW

Excalibur Rd boasts a fantastic opportunity to develop in Central Florida's fastest-growing cities. The property has great visibility, frontage, and is at a lighted intersection. Strategically located near Healthcare, Schools, Retail, Restaurants, a Wealth of Residential development, and just south of Orlando Health's South Lake Hospital Campus.

#### **PROPERTY HIGHLIGHTS**

- Close Proximity to Orlando Health's South Lake Hospital
- Close Proximity to Advent Health's New Health Park
- Lighted Intersection
- Excellent Access

PRESENTED BY BRIAN GRANDSTAFF 407.370.3211 briang@millenia-partners.com