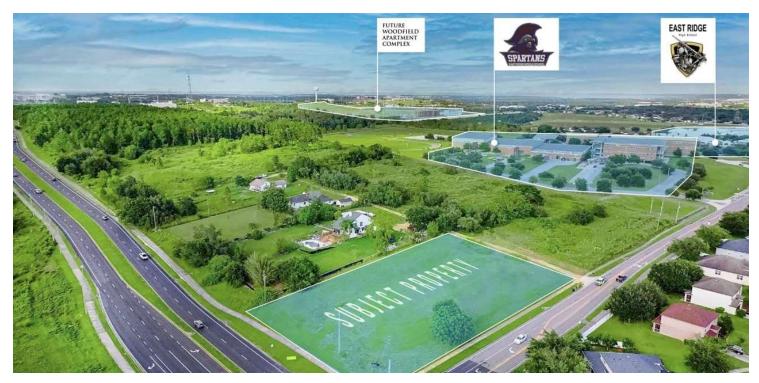

| 1.43 Acres    |  |  |

## LOCATION OVERVIEW

Excalibur Rd boasts a fantastic opportunity to develop in Central Florida's fastest-growing cities. The property has great visibility, frontage, and is at a lighted intersection. Strategically located near Healthcare, Schools, Retail, Restaurants, a Wealth of Residential development, and just south of Orlando Health's South Lake Hospital Campus.

#### **PROPERTY HIGHLIGHTS**

- Close Proximity to Orlando Health's South Lake Hospital
- Close Proximity to Advent Health's New Health Park
- Lighted Intersection
- Excellent Access

PRESENTED BY BRIAN GRANDSTAFF 407.370.3211 briang@millenia-partners.com

MICHAEL CURTIS 407.952.0089 mcurtis@millenia-partners.com



## ADDITIONAL PHOTOS

## EXCALIBUR ROAD, CLERMONT, FL 34711 1.43 AC Land Parcel







PRESENTED BY BRIAN GRANDSTAFF 407.370.3211 briang@millenia-partners.con

MICHAEL CURTIS 407.952.0089 mcurtis@millenia-partners.com

## For Sale

### LOCATION MAP

## 1.43 AC Land Parcel



PRESENTED BY BRIAN GRANDSTAFF 407.370.3211 briang@millenia-partners.co

MICHAEL CURTIS 407.952.0089 mcurtis@millenia-partners.com

## For Sale

/

### **DEMOGRAPHICS MAP & REPORT**

# 1.43 AC Land Parcel

For Sale



| POPULATION           | 1 MILE | 3 MILES | 5 MILES |
|----------------------|--------|---------|---------|
| Total Population     | 6,982  | 61,439  | 99,448  |
| Average Age          | 40     | 44      | 43      |
| Average Age (Male)   | 39     | 43      | 42      |
| Average Age (Female) | 41     | 45      | 44      |
| HOUSEHOLDS & INCOME  | 1 MILE | 3 MILES | 5 MILES |
| Total Househ