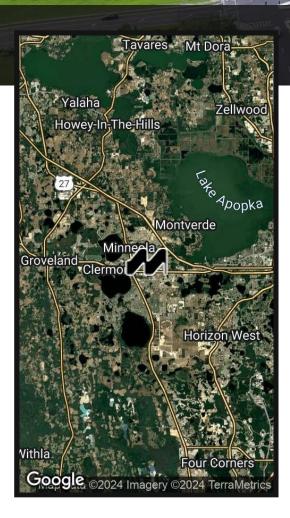

THE LAKES OF CLERMONT HEALTH AND REHABILITATION CENTER

> CLERMONT HEALTH CENTER

.

cottonwood

CLERMO

ORLANDO Women's

ORLANDO South Lake

## 1.43 AC Land Parcel

FIVE GUYS

Lake Sumter

petco first Barbor

NATIONAL

CENTER

Advent Health

Centra Care

**OTARGET** 

Walgreens

RubyTuesday

EXCALIBUR ROAD, CLERMONT, FL 34711

South Lake

**Optical** 

CARRABE

## Property Overview

SUBJECT PROPERT

Advent Health

Situated within close proximity to Orlando Health's South Lake Campus, The National Training Center, Advent Health Park and Clermont Landing with big box national tenants, Excalibur Rd provides excellent Visibility. In addition, end users can benefit from being located at a Lighted Intersection with excellent access.

Nicknamed the Choice of Champions®, Clermont is home to eli