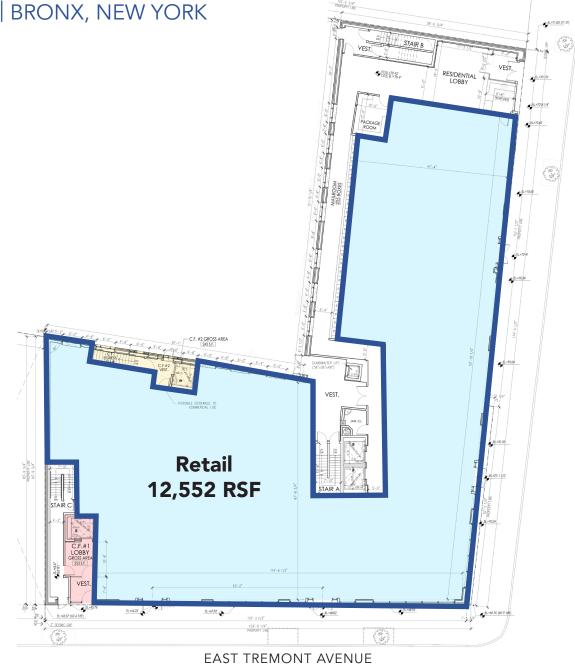

#### PROPERTY DETAILS

SPACE AVAILABLE: 12,552 RSF Divisible

**RENTAL RATE:** Upon Request

#### ADDITIONAL INFORMATION:

- 211 unit building
- TCO expected Q3 2026
- Co-Tenant: Health Center for CHN
- Signage available
- Easy access to Bx4, Bx41-SBS, Bx36, Bx15, #2, #5, B & D Trains, Metro North, and I-95
- Frontage: 115'¼" on Tremont Ave & 151'11" on Third Ave
- 17 surface parking spaces