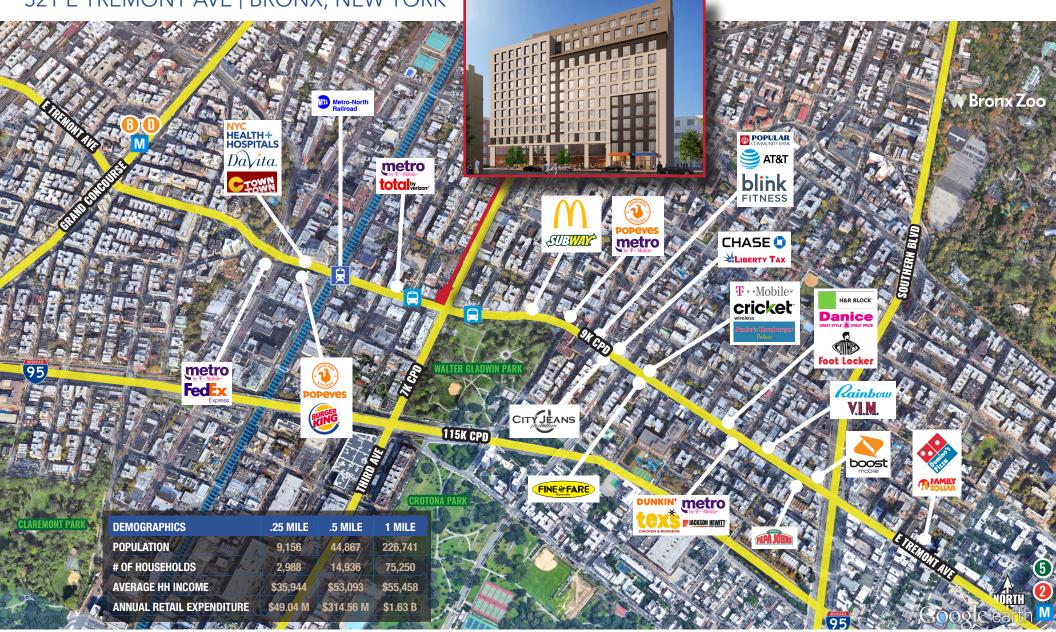

#### ADDITIONAL INFORMATION:

- 211 unit building
- TCO expected Q3 2026
- Co-Tenant: Health Center for CHN
- Signage available
- Easy access to Bx4, Bx41-SBS, Bx36, Bx15, #2, #5, B & D Trains, Metro North, and I-95
- Frontage: 115'¼" on Tremont Ave & 151'11" on Third Ave
- 17 surface parking spaces