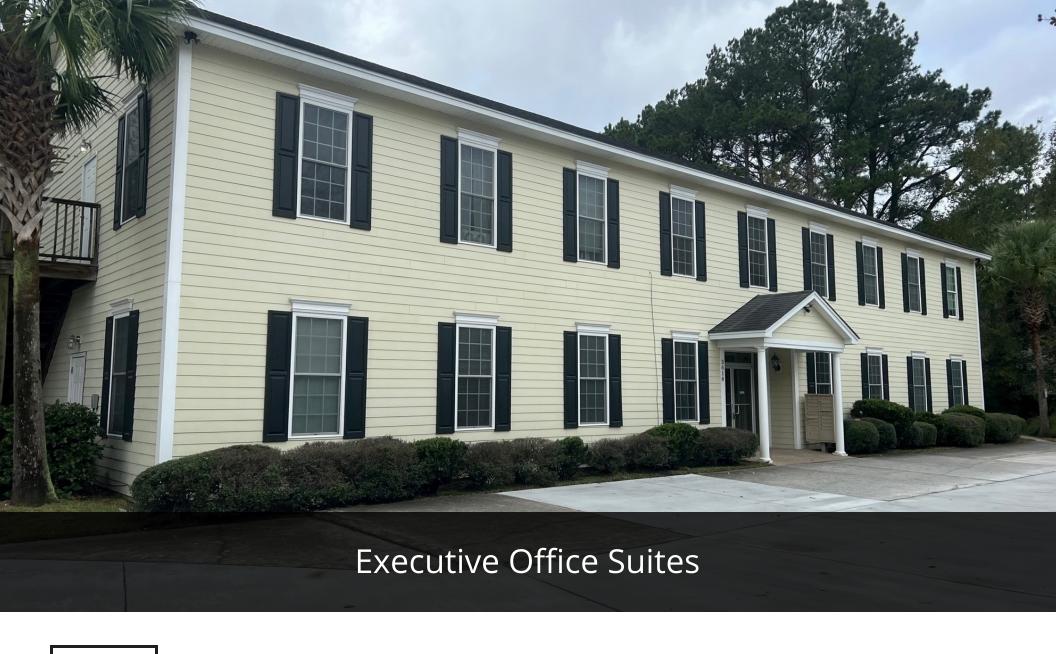

### 3618 Ashley Phosphate Rd

Charleston, SC 29418

### Lease Information - Executive Office Suites - 2-Story Building

| Building Size: | 7,866 SF      | County: | Charleston County |
|----------------|---------------|---------|-------------------|
| Tax ID/APN:    | 172-12-01-026 | Zoning: | General Business  |