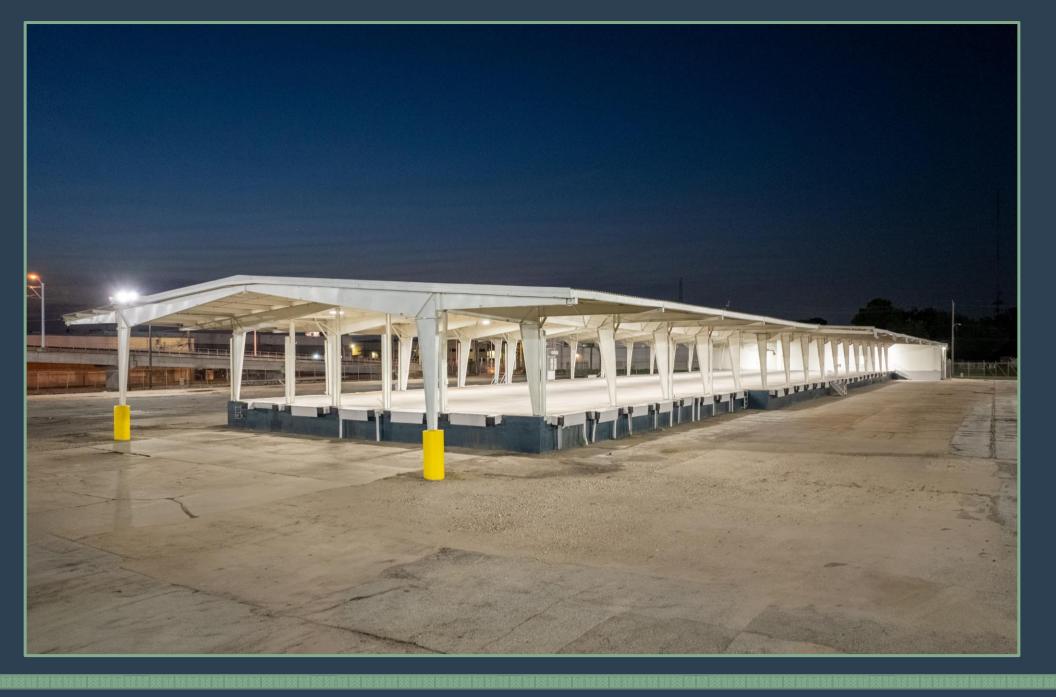

## PROPERTY INFORMATION:

- 5.48 Acres (Fully Paved & Secured)
- 23,080 SF Warehouse
- 19,355 SF Covered Cross-Dock
- o 3,725 SF Office
- 65 Dock Positions
- Three (3) Secured & Gated Entrances
- o One (1) Drive-In Ramp
- New Interior Makeready and Whitebox
- Major Truck Court Improvements
- New LED Lighting / Flood Lights
- o Power: 800 amps, 3 Phase
- 5.9 Miles From Downtown

### **AVAILABLE IMMEDIATELY!**

- o 5.48 AC FULLY PAVED
- o 23,080 SF WAREHOUSE
- 19,355 SF CROSS-DOCK
- o 3,725 SF OFFICE
- o 65 DOCK POSITIONS