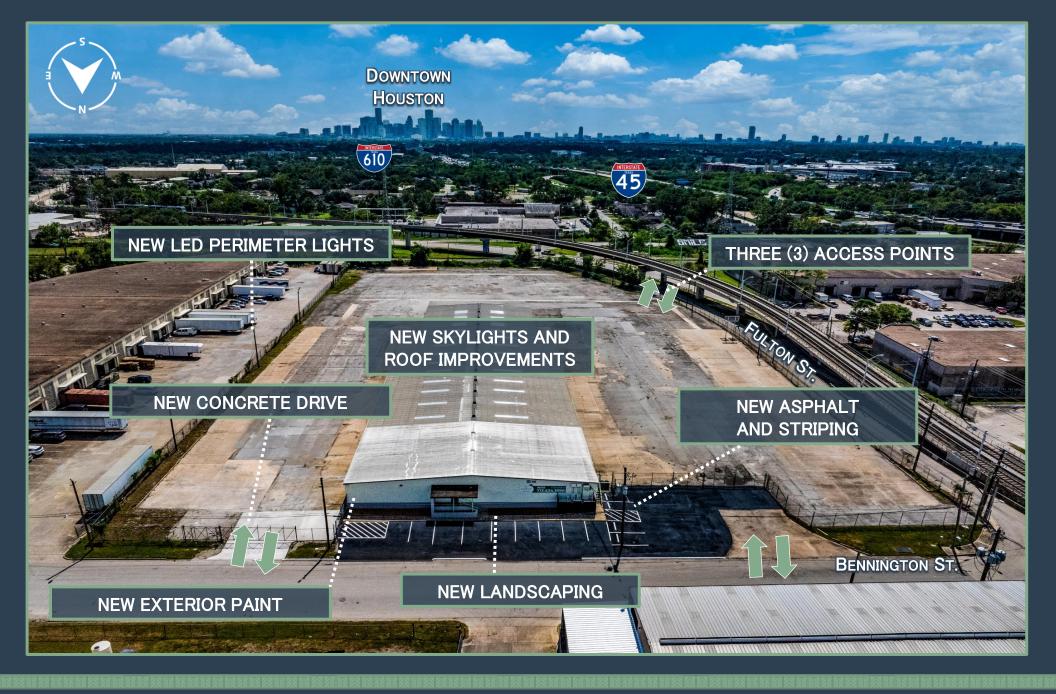

## PROPERTY INFORMATION:

- 5.48 Acres (Fully Paved & Secured)
- 23,080 SF Warehouse
- 19,355 SF Covered Cross-Dock
- o 3,725 SF Office
- 65 Dock Positions
- Three (3) Secured & Gated Entrances
- o One (1) Drive-In Ramp
- New Interior Makeready and Whitebox
- Major Truck Court Improvements
- New LED Lighting / Flood Lights
- o Power: 800 amps, 3 Phase
- 5.9 Miles From Downtown

### **AVAILABLE IMMEDIATELY!**

- o 5.48 AC FULLY PAVED
- o 23,080 SF WAREHOUSE
- 19,355 SF CROSS-DOCK
- o 3,725 SF OFFICE
- o 65 DOCK POSITIONS