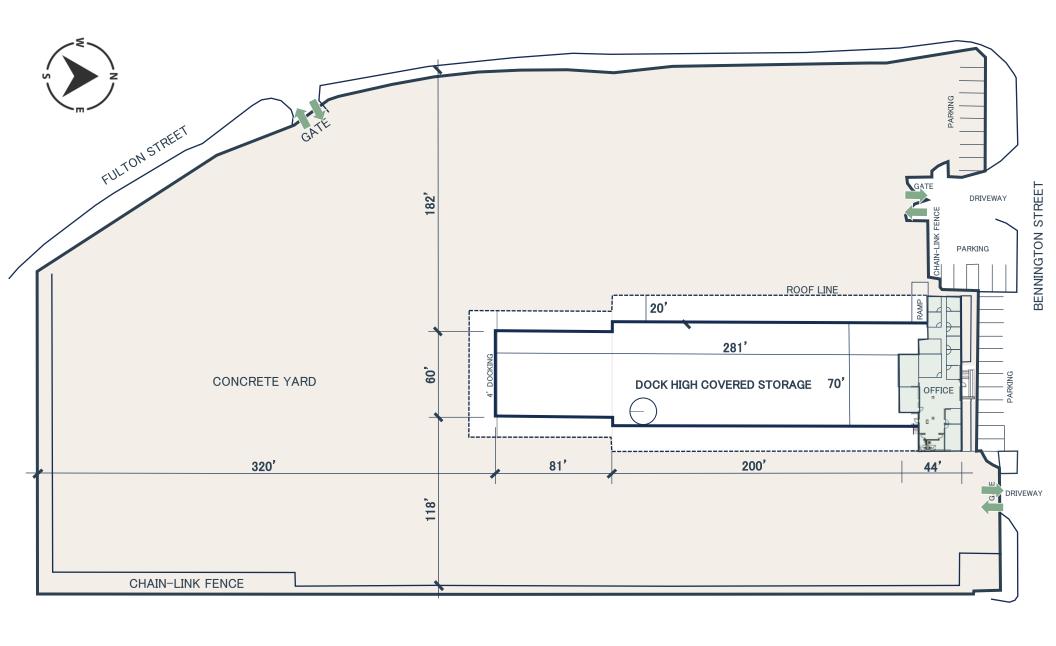

## PROPERTY INFORMATION:

- 5.48 Acres (Fully Paved & Secured)
- 23,080 SF Warehouse
- 19,355 SF Covered Cross-Dock
- o 3,725 SF Office
- 65 Dock Positions
- Three (3) Secured & Gated Entrances
- o One (1) Drive-In Ramp
- New Interior Makeready and Whitebox
- Major Truck Court Improvements
- New LED Lighting / Flood Lights
- o Power: 800 amps, 3 Phase
- 5.9 Miles From Downtown

### **AVAILABLE IMMEDIATELY!**

- o 5.48 AC FULLY PAVED
- o 23,080 SF WAREHOUSE
- 19,355 SF CROSS-DOCK
- o 3,725 SF OFFICE
- o 65 DOCK POSITIONS