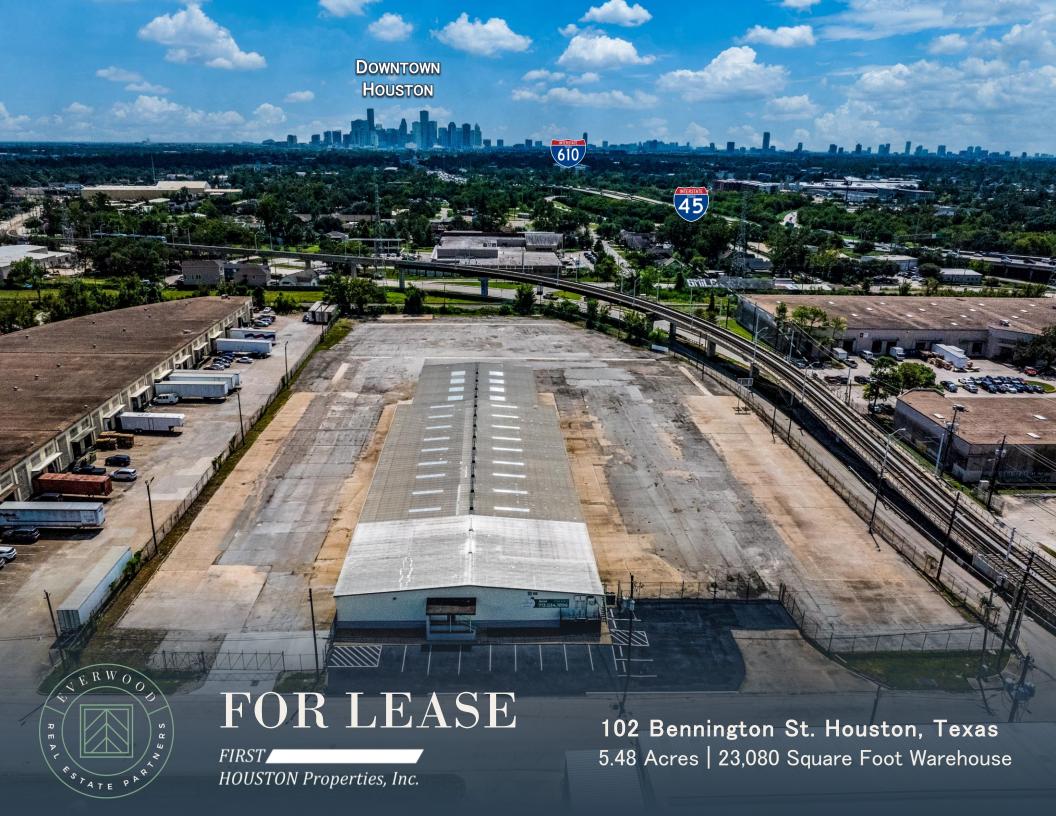

## PROPERTY INFORMATION:

- 5.48 Acres (Fully Paved & Secured)
- 23,080 SF Warehouse
- 19,355 SF Covered Cross-Dock
- o 3,725 SF Office
- 65 Dock Positions
- Three (3) Secured & Gated Entrances
- o One (1) Drive-In Ramp
- New Interior Makeready and Whitebox
- Major Truck Court Improvements
- New LED Lighting / Flood Lights
- o Power: 800 amps, 3 Phase
- 5.9 Miles From Downtown

### **AVAILABLE IMMEDIATELY!**

- o 5.48 AC FULLY PAVED
- o 23,080 SF WAREHOUSE
- 19,355 SF CROSS-DOCK
- o 3,725 SF OFFICE
- o 65 DOCK POSITIONS