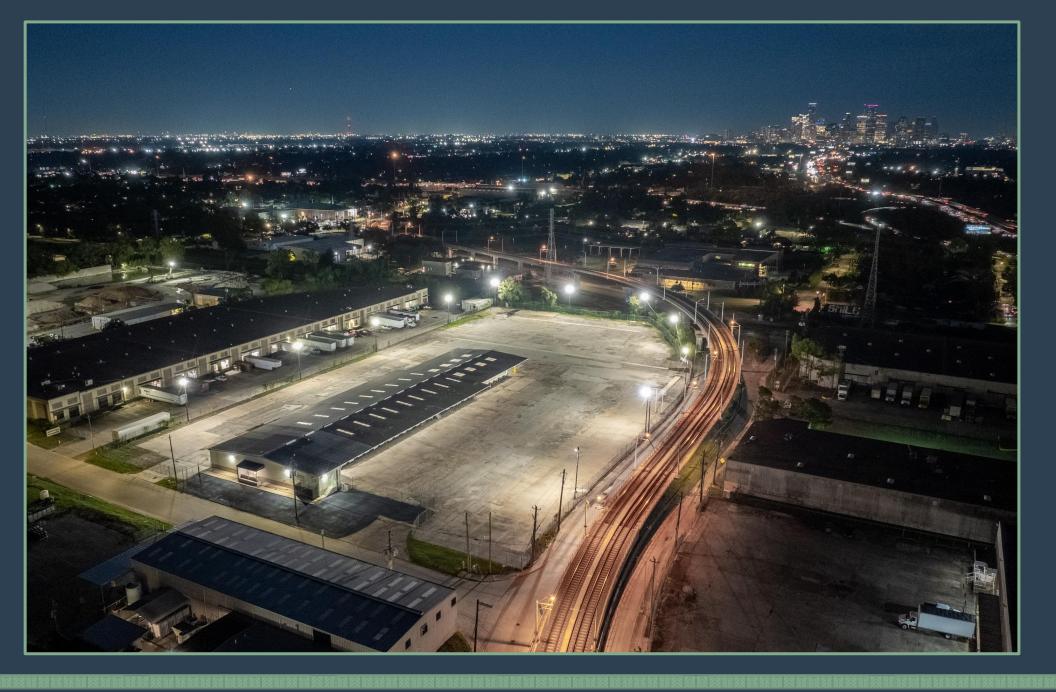

## PROPERTY INFORMATION:

- 5.48 Acres (Fully Paved & Secured)
- 23,080 SF Warehouse
- 19,355 SF Covered Cross-Dock
- o 3,725 SF Office
- 65 Dock Positions
- Three (3) Secured & Gated Entrances
- o One (1) Drive-In Ramp
- New Interior Makeready and Whitebox
- Major Truck Court Improvements
- New LED Lighting / Flood Lights
- o Power: 800 amps, 3 Phase
- 5.9 Miles From Downtown

### **AVAILABLE IMMEDIATELY!**

- o 5.48 AC FULLY PAVED
- o 23,080 SF WAREHOUSE
- 19,355 SF CROSS-DOCK
- o 3,725 SF OFFICE
- o 65 DOCK POSITIONS