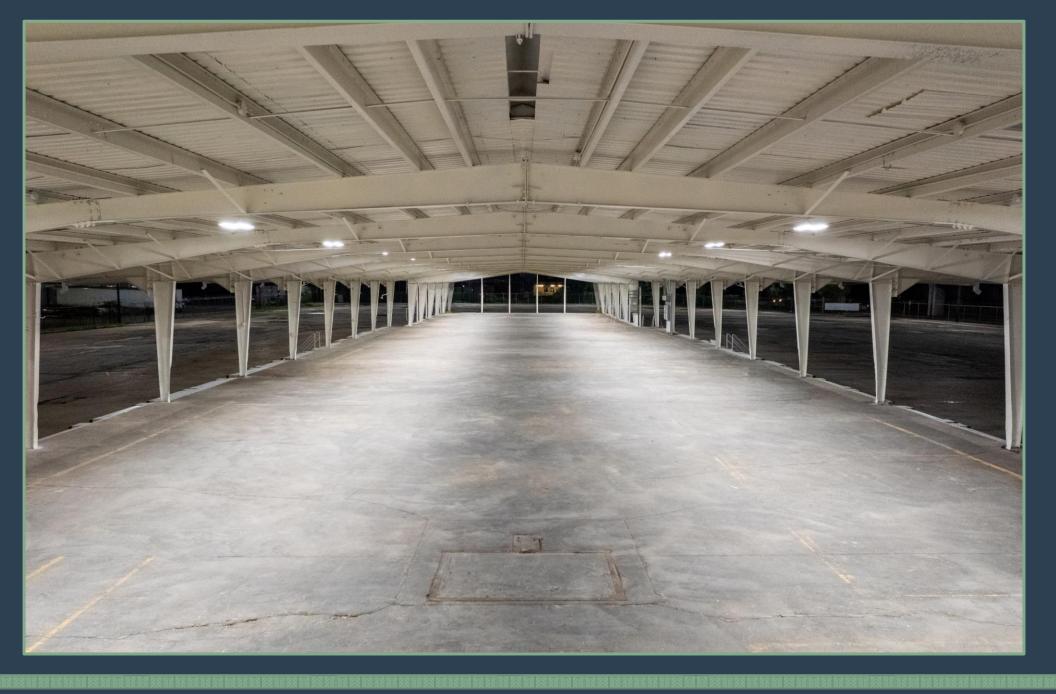

## PROPERTY INFORMATION:

- 5.48 Acres (Fully Paved & Secured)
- 23,080 SF Warehouse
- 19,355 SF Covered Cross-Dock
- o 3,725 SF Office
- 65 Dock Positions
- Three (3) Secured & Gated Entrances
- o One (1) Drive-In Ramp
- New Interior Makeready and Whitebox
- Major Truck Court Improvements
- New LED Lighting / Flood Lights
- o Power: 800 amps, 3 Phase
- 5.9 Miles From Downtown



MARKETED BY:

FIRST HOUSTON Properties, Inc.

Patrick McKiernan 713.444.9715 patrick@fhpproperties.com James Mashni 832.998.9225 james@fhpproperties.com



FOR LEASE









# INTERIOR \*Click HERE for Virtual Tour































### **AVAILABLE IMMEDIATELY!**

- o 5.48 AC FULLY PAVED
- o 23,080 SF WAREHOUSE
- 19,355 SF CROSS-DOCK
- o 3,725 SF OFFICE
- o 65 DOCK POSITIONS

#### MARKETED BY:

FIRST HOUSTON Properties, Inc.

Patrick McKiernan 713.444.9715 patrick@fhpproperties.com

James Mashni 832.998.9225 james@fhpproperties.com



FOR LEASE