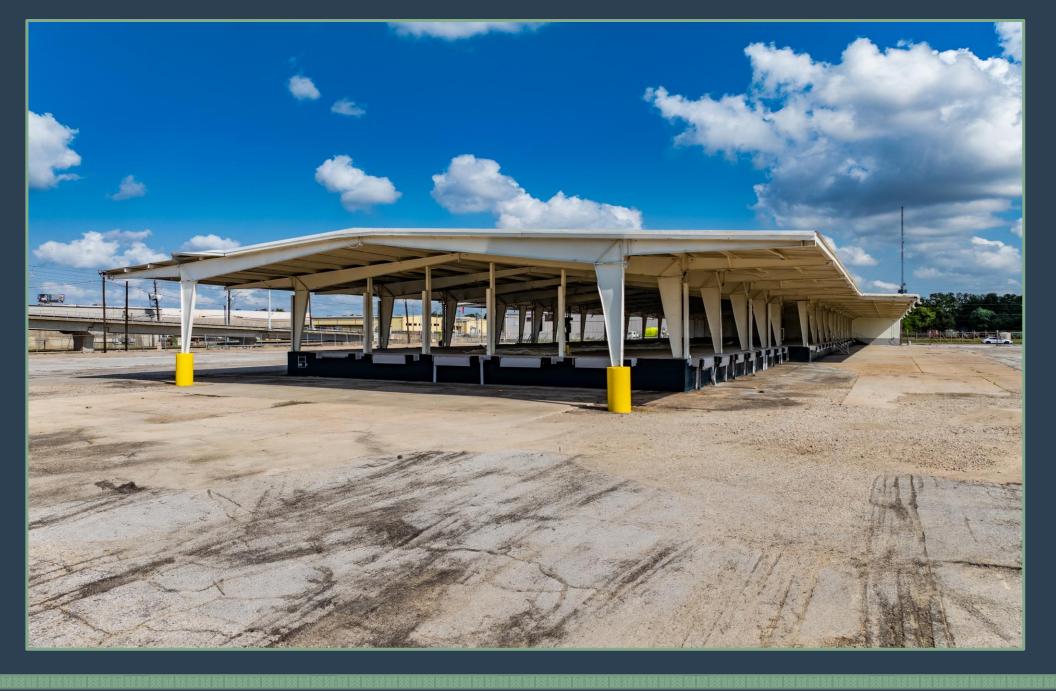

## PROPERTY INFORMATION:

- 5.48 Acres (Fully Paved & Secured)
- 23,080 SF Warehouse
- 19,355 SF Covered Cross-Dock
- o 3,725 SF Office
- 65 Dock Positions
- Three (3) Secured & Gated Entrances
- o One (1) Drive-In Ramp
- New Interior Makeready and Whitebox
- Major Truck Court Improvements
- New LED Lighting / Flood Lights
- o Power: 800 amps, 3 Phase
- 5.9 Miles From Downtown

### **AVAILABLE IMMEDIATELY!**

- o 5.48 AC FULLY PAVED
- o 23,080 SF WAREHOUSE
- 19,355 SF CROSS-DOCK
- o 3,725 SF OFFICE
- o 65 DOCK POSITIONS