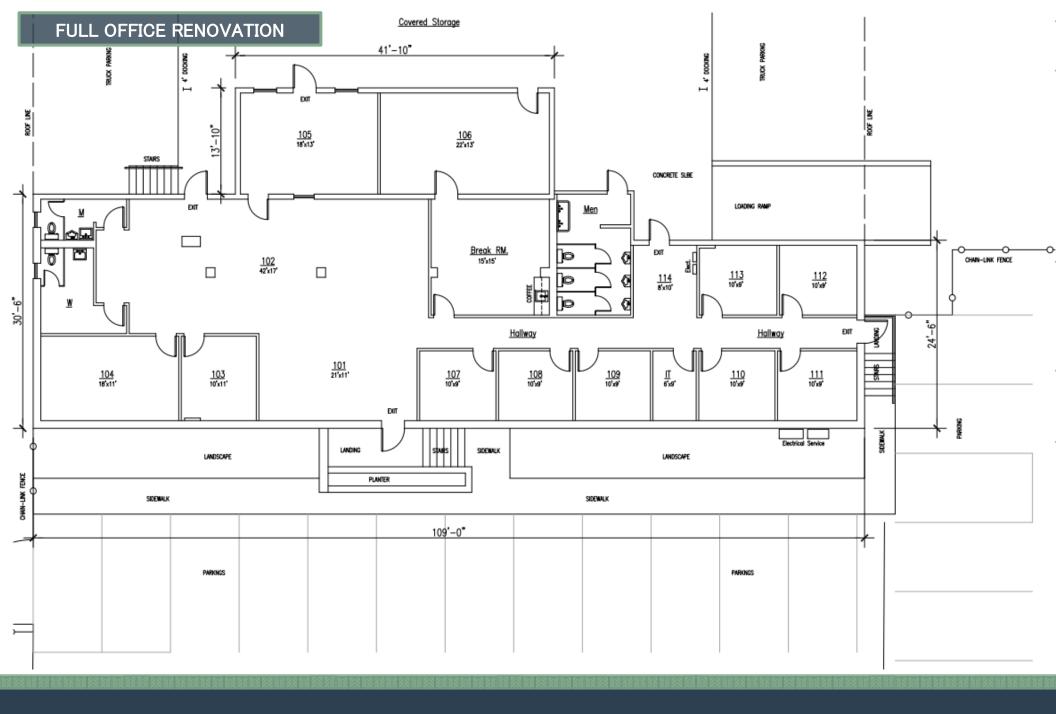

## PROPERTY INFORMATION:

- 5.48 Acres (Fully Paved & Secured)
- 23,080 SF Warehouse
- 19,355 SF Covered Cross-Dock
- o 3,725 SF Office
- 65 Dock Positions
- Three (3) Secured & Gated Entrances
- o One (1) Drive-In Ramp
- New Interior Makeready and Whitebox
- Major Truck Court Improvements
- New LED Lighting / Flood Lights
- o Power: 800 amps, 3 Phase
- 5.9 Miles From Downtown

### **AVAILABLE IMMEDIATELY!**

- o 5.48 AC FULLY PAVED
- o 23,080 SF WAREHOUSE
- 19,355 SF CROSS-DOCK
- o 3,725 SF OFFICE
- o 65 DOCK POSITIONS