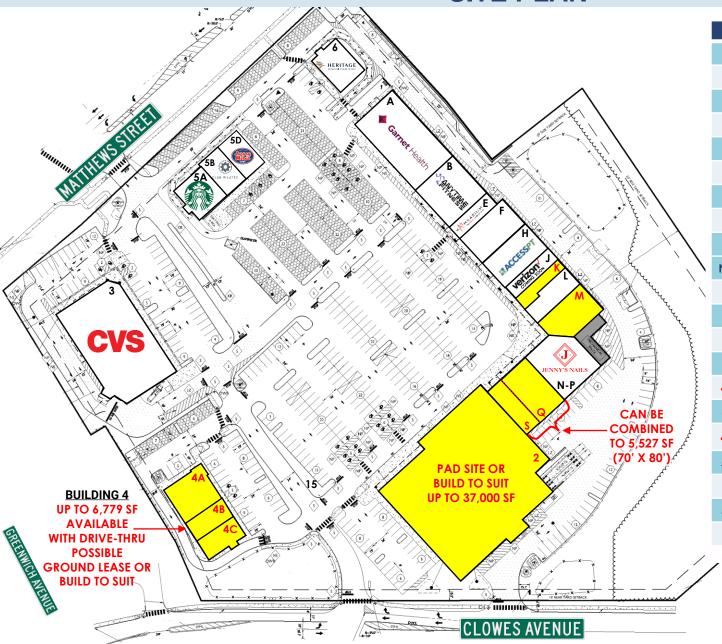

### IN-LINE LEASING PLAN

## FLOOR PLAN (BUILDING 4) AVAILABLE FOR GROUND LEASE OR BUILD TO SUIT

GOSHEN PLAZA 84-116 CLOWES AVENUE GOSHEN, NY

#### **FEATURES:**

- Minutes from Newly Opened Legoland Located off Route 17
- End Cap (with Drive Thru Possible), Pad Site & In-Line Opportunities
- Proposed Pad Sites at Various Sizes, Drive Thru Possible
- 105,000 +/- SF New Shopping Center
- 15' Ceiling Heights
- 527 Parking Spaces
- Easy Access to Route 17/6 (Exit 124)

#### **AVAILABLE:**

1,491 - 37,000 SF