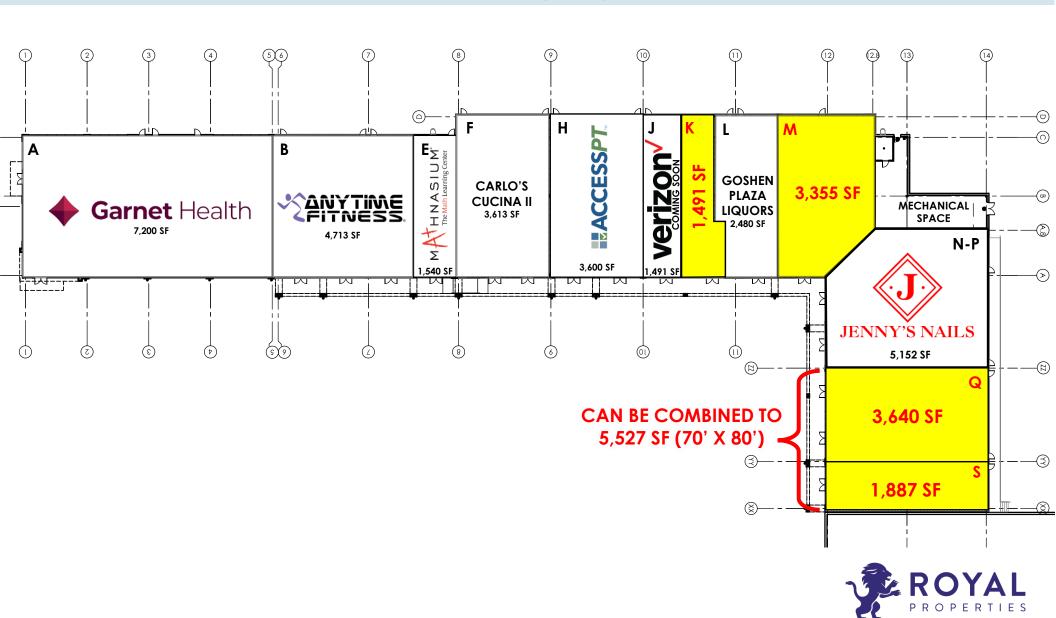

### GOSHEN PLAZA 84-116 CLOWES AVENUE GOSHEN, NY

| TENANT                                        | SF                                                                                                                                                                                                                                                                                                                                                                                                        |
|-----------------------------------------------|-----------------------------------------------------------------------------------------------------------------------------------------------------------------------------------------------------------------------------------------------------------------------------------------------------------------------------------------------------------------------------------------------------------|
| Garnet Health Medical Center                  | 7,200                                                                                                                                                                                                                                                                                                                                                                                                     |
| Anytime Fitness                               | 4,713                                                                                                                                                                                                                                                                                                                                                                                                     |
| Mathnasium                                    | 1,540                                                                                                                                                                                                                                                                                                                                                                                                     |
| Carlo's Cucina II                             | 3,613                                                                                                                                                                                                                                                                                                                                                                                                     |
| Access Physical Therapy                       | 3,600                                                                                                                                                                                                                                                                                                                                                                                                     |
| Verizon (Coming Soon)                         | 1,491                                                                                                                                                                                                                                                                                                                                                                                                     |
| AVAILABLE (IRR, 80' Deep)                     | 1,491                                                                                                                                                                                                                                                                                                                                                                                                     |
| Goshen Plaza Liquors                          | 2,480                                                                                                                                                                                                                                                                                                                                                                                                     |
| AVAILABLE                                     | 3,355                                                                                                                                                                                                                                                                                                                                                                                                     |
| Jenny's Nails                                 | 5,152                                                                                                                                                                                                                                                                                                                                                                                                     |
| AVAILABLE (45.5' x 80')                       | 3,640                                                                                                                                                                                                                                                                                                                                                                                                     |
| AVAILABLE (23.6' x 80')                       | 1,887                                                                                                                                                                                                                                                                                                                                                                                                     |
| AVAILABLE (DIVISIBLE)                         | 37,000                                                                                                                                                                                                                                                                                                                                                                                                    |
| CVS                                           | 14,698                                                                                                                                                                                                                                                                                                                                                                                                    |
| AVAILABLE                                     | 3,500                                                                                                                                                                                                                                                                                                                                                                                                     |
| AVAILABLE (26' x 60')                         | 1,557                                                                                                                                                                                                                                                                                                                                                                                                     |
| AVAILABLE (28' x 60') END CAP WITH DRIVE THRU | 1,722                                                                                                                                                                                                                                                                                                                                                                                                     |
| Starbucks                                     | 2,473                                                                                                                                                                                                                                                                                                                                                                                                     |
| Club Pilates                                  | 1,952                                                                                                                                                                                                                                                                                                                                                                                                     |
| Jersey Mike's Subs                            | 1,628                                                                                                                                                                                                                                                                                                                                                                                                     |
| Heritage Financial Credit Union               | 2,500                                                                                                                                                                                                                                                                                                                                                                                                     |
|                                               | Garnet Health Medical Center  Anytime Fitness  Mathnasium  Carlo's Cucina II  Access Physical Therapy  Verizon (Coming Soon)  AVAILABLE (IRR, 80' Deep)  Goshen Plaza Liquors  AVAILABLE  Jenny's Nails  AVAILABLE (45.5' x 80')  AVAILABLE (23.6' x 80')  AVAILABLE (DIVISIBLE)  CVS  AVAILABLE (26' x 60')  AVAILABLE (28' x 60')  END CAP WITH DRIVE THRU  Starbucks  Club Pilates  Jersey Mike's Subs |

### IN-LINE LEASING PLAN