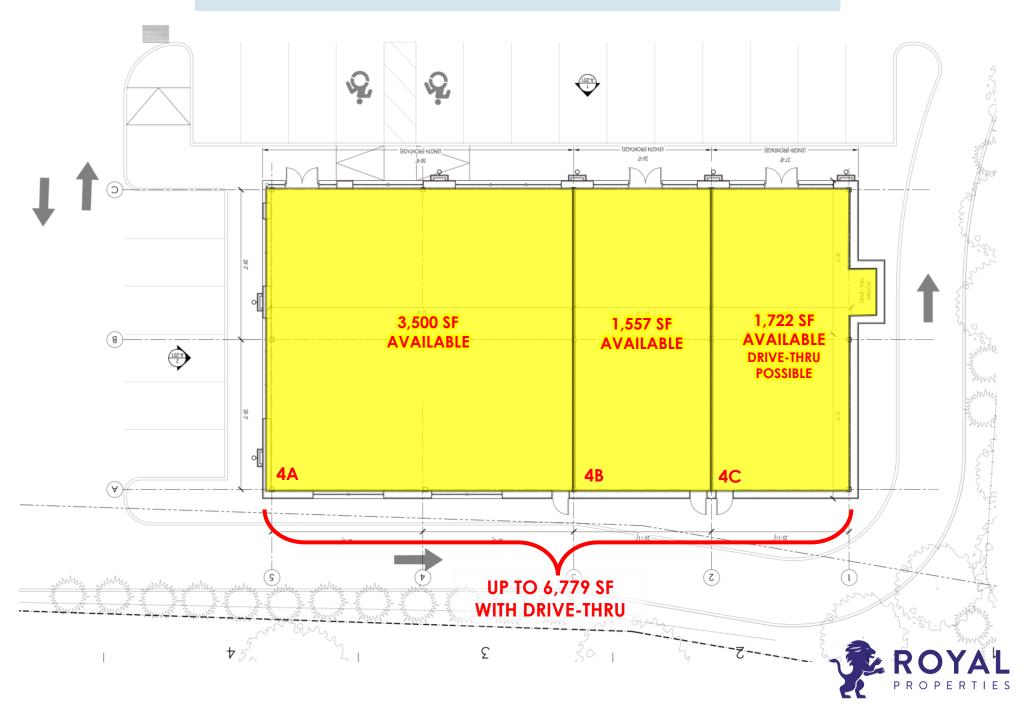

## FLOOR PLAN (BUILDING 4) AVAILABLE FOR GROUND LEASE OR BUILD TO SUIT

GOSHEN PLAZA 84-116 CLOWES AVENUE GOSHEN, NY

#### **FEATURES:**

- Minutes from Newly Opened Legoland Located off Route 17
- End Cap (with Drive Thru Possible), Pad Site & In-Line Opportunities
- Proposed Pad Sites at Various Sizes, Drive Thru Possible
- 105,000 +/- SF New Shopping Center
- 15' Ceiling Heights
- 527 Parking Spaces
- Easy Access to Route 17/6 (Exit 124)