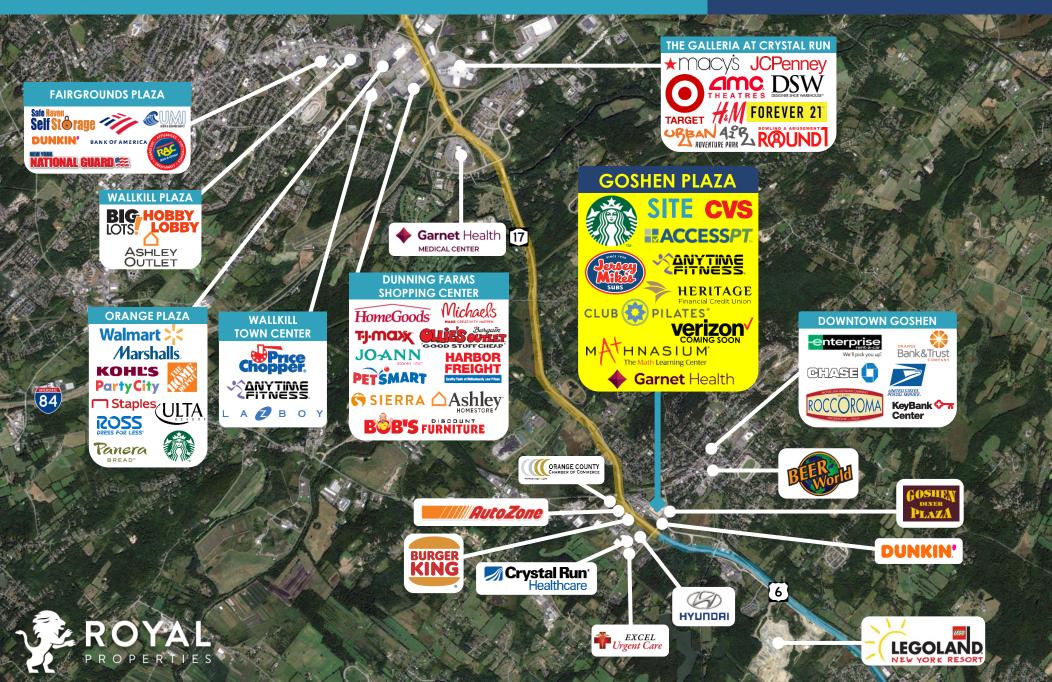

#### JOIN:

CVS, Starbucks, Access Physical Therapy, Club Pilates, Anytime Fitness, Jersey Mike's Subs, Heritage Financial Credit Union, Verizon (Coming Soon), Garnet Health, Mathnasium, and more

#### **NEIGHBORING RETAILERS:**

AutoZone, Burger King, Crystal Run Healthcare, United States Postal Service, Key Bank, Dunkin', Enterprise Car Rental, Beer World, Chase Bank, and many more