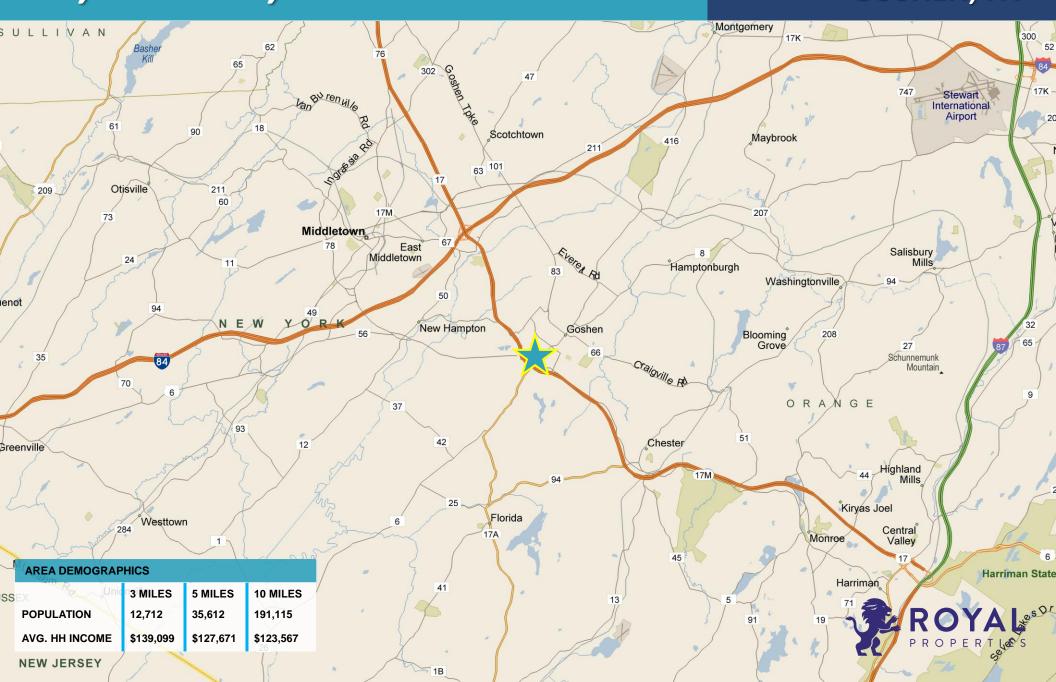

### **CAM/TAXES:** \$7.25/SF

TRAFFIC COUNTS:

67,083 Cars Per Day Along Route 17/6

#### **FEATURES:**

- Minutes from Newly Opened Legoland Located off Route 17
- End Cap (with Drive Thru Possible), Pad Site & In-Line Opportunities
- Proposed Pad Sites at Various Sizes, Drive Thru Possible
- 105,000 +/- SF New Shopping Center
- 15' Ceiling Heights
- 527 Parking Spaces
- Easy Access to Route 17/6 (Exit 124)