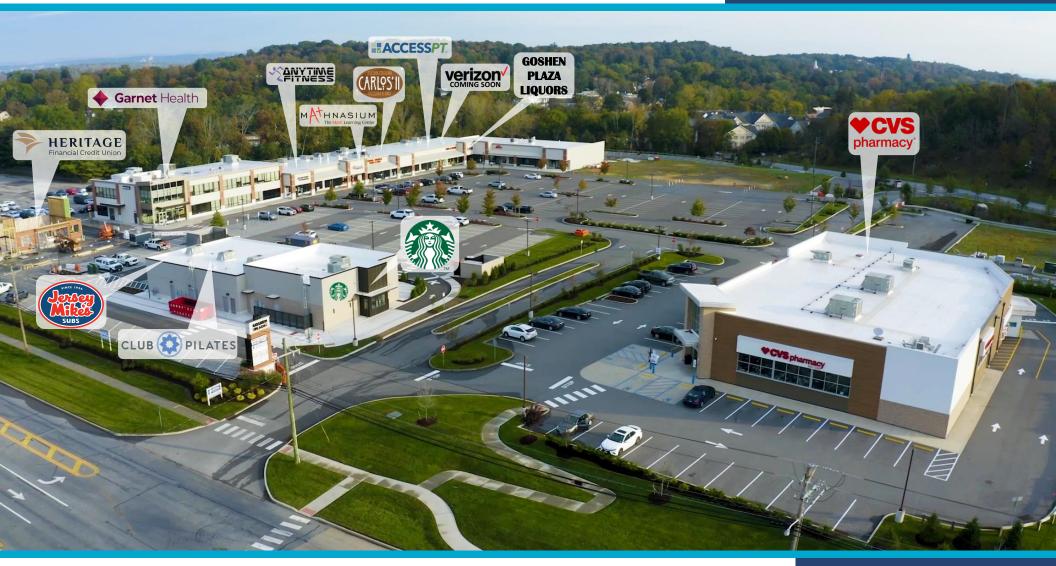

#### JOIN:

CVS, Starbucks, Access Physical Therapy, Club Pilates, Anytime Fitness, Jersey Mike's Subs, Heritage Financial Credit Union, Verizon (Coming Soon), Garnet Health, Mathnasium, and more

#### **NEIGHBORING RETAILERS:**

AutoZone, Burger King, Crystal Run Healthcare, United States Postal Service, Key Bank, Dunkin', Enterprise Car Rental, Beer World, Chase Bank, and many more

#### **FEATURES:**

- Minutes from Newly Opened Legoland Located off Route 17
- End Cap (with Drive Thru Possible), Pad Site & In-Line Opportunities
- Proposed Pad Sites at Various Sizes, Drive Thru Possible
- 105,000 +/- SF New Shopping Center
- 15' Ceiling Heights
- 527 Parking Spaces
- Easy Access to Route 17/6 (Exit 124)