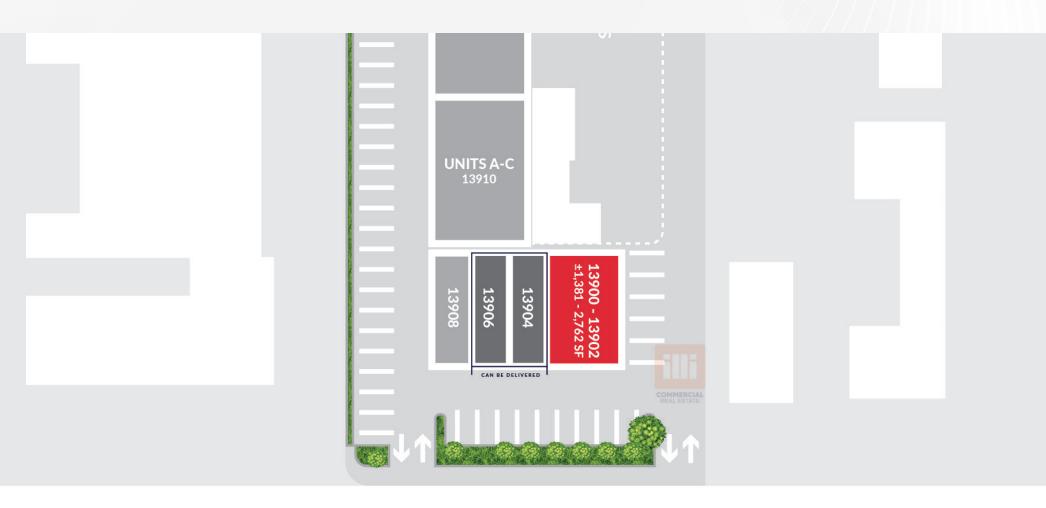

## **PROPERTY FEATURES**

13900-13902 E Valley Blvd., La Puente, CA 91745

## APPROX. 1,381 - 2,762 SF

AVAILABLE IN INDUSTRIAL / AUTOMOTIVE BUSINESS PARK

- ✓ Pylon signage available
- ✓ Potentially divisible
- ✓ Frontage on Valley Blvd