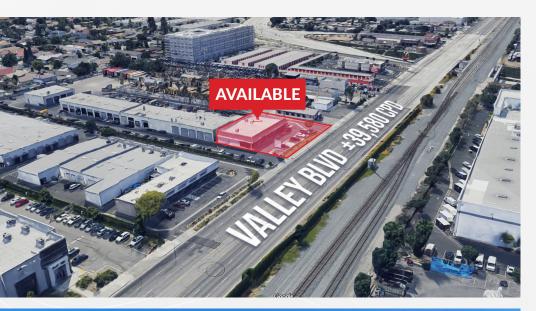

| - DEMOGRAPHICS | 1 MILE                      | 3 MILE   | 5 MILE   |
|----------------|-----------------------------|----------|----------|
| 283 Population | 18,172                      | 189,203  | 456,152  |
| Avg. HH Income | \$89,453                    | \$88,905 | \$94,776 |
| Daytime Pop    | 16,463                      | 168,656  | 409,954  |
| Traffic Count  | ± 39,580 CPD ON VALLEY BLVD |          |          |

RETAIL SPACE LA PUENTE, CA

13900-13902 E Valley Blvd., La Puente, CA 91745

± 39,580 CPD | VALLEY BLVD

Measurements are approximate only, and Broker does not guarantee their accuracy. Tenants are subject to change, and Broker makes no representation written or implied that the feature tenants will be occupying the space throughout the duration of the Lessee's tenancy. Lessee is to conduct their own due diligence before signing any formal agreements.