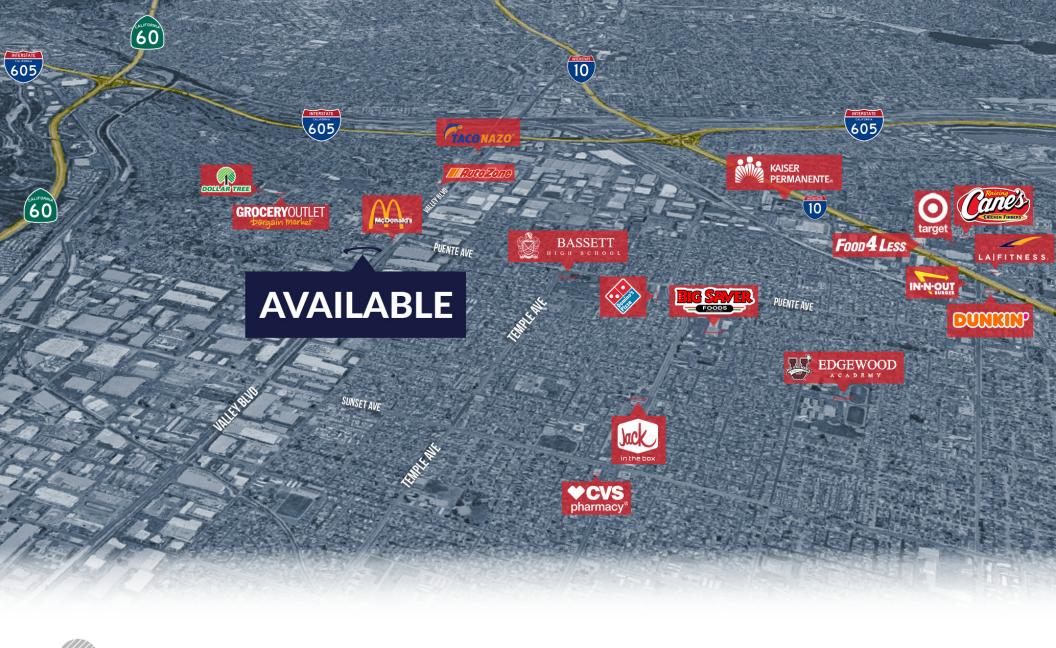

## **AREA AMENITIES**

- ✓ Located within industrial/automotive business park
- ✓ Neighboring tenants include McDonald's, Public Storage, Burger King, AutoZone, Mariscos Martin, Tacos Gavilan, Winchell's Donut House, Circle K, Subway, and more
- ✓ Close proximity to the 10, 60 and 605 Freeway

RETAIL SPACE LA PUENTE, CA

13900-13902 E Valley Blvd., La Puente, CA 91745

± 39,580 CPD | VALLEY BLVD

Measurements are approximate only, and Broker does not guarantee their accuracy. Tenants are subject to change, and Broker makes no representation written or implied that the feature tenants will be occupying the space throughout the duration of the Lessee's tenancy. Lessee is to conduct their own due diligence before signing any formal agreements.