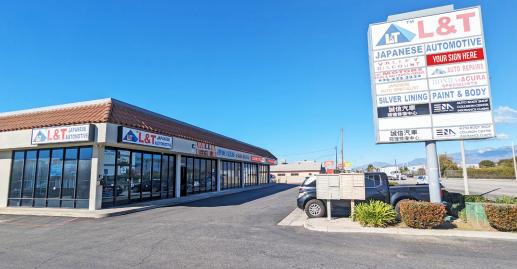

## **AREA AMENITIES**

- ✓ Located within industrial/automotive business park
- ✓ Neighboring tenants include McDonald's, Public Storage, Burger King, AutoZone, Mariscos Martin, Tacos Gavilan, Winchell's Donut House, Circle K, Subway, and more
- ✓ Close proximity to the 10, 60 and 605 Freeway