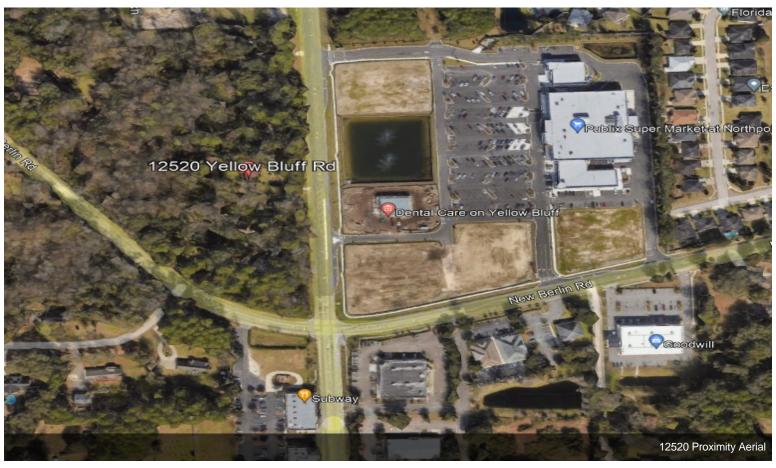

## Yellow Bluff 2.54 Acres (Leonard)

12520 Yellow Bluff Rd, Jacksonville, FL 32226

VANGUARD REALTY

| Price:              | \$1,399,000              |
|---------------------|--------------------------|
| Property Type:      | Land                     |
| Property Subtype:   | Commercial               |
| Proposed Use:       | Retail                   |
| Sale Type:          | Investment or Owner User |
| Total Lot Size:     | 2.54 AC                  |
| No. Lots:           | 1                        |
| Zoning Description: | RR-ACRE                  |
| APN / Parcel ID:    | 106926-0100              |

# Yellow Bluff 2.54 Acres (Leonard)

\$1,399,000

Over 1.5 acres high and dry. Lots of commercial growth in area including Publix Shopping Center, McDonalds, Gate Station, Gate Carwash, Dental Offices, Walgreens, and much more. Property is level and well-drained. Perfect for fast food, self-storage, offices, multifamily, convenience store, restaurant, day care, pet spa, vet clinic -- you name it! Property backs on Tidal Creek that is navigable to ocean.

#### 12520 Yellow Bluff Rd, Jacksonville, FL 32226

Over 1.5 acres high and dry. Lots of commercial growth in area including Publix Shopping Center, McDonalds, Gate Station, Gate Carwash, Dental Offices, Walgreens, and much more. Property is level and well-drained. Perfect for fast food, self-storage, offices, multi-family, convenience store, restaurant, day care, pet spa, vet clinic -- you name it! Property backs on Tidal Creek that is navigable to ocean. From 295N East Loop take exit 40 & go north (Alta Bluff) - continue North. Alta Bluff becomes Yellow Bluff Rd.

Go just past intersection of Yellow Bluff Rd & New Berlin Rd. Property is on left.