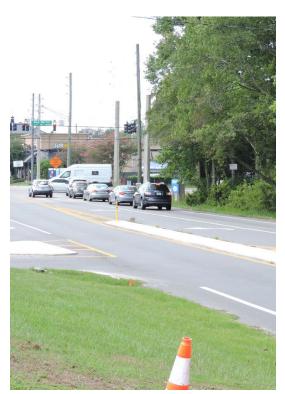

## Yellow Bluff 2.54 Acres (Leonard)

12520 Yellow Bluff Rd, Jacksonville, FL 32226



VANGUARD REALTY





| Price:              | \$1,399,000              |
|---------------------|--------------------------|
| Property Type:      | Land                     |
| Property Subtype:   | Commercial               |
| Proposed Use:       | Retail                   |
| Sale Type:          | Investment or Owner User |
| Total Lot Size:     | 2.54 AC                  |
| No. Lots:           | 1                        |
| Zoning Description: | RR-ACRE                  |
| APN / Parcel ID:    | 106926-0100              |

# Yellow Bluff 2.54 Acres (Leonard)

\$1,399,000

Over 1.5 acres high and dry. Lots of commercial growth in area including Publix Shopping Center, McDonalds, Gate Station, Gate Ca