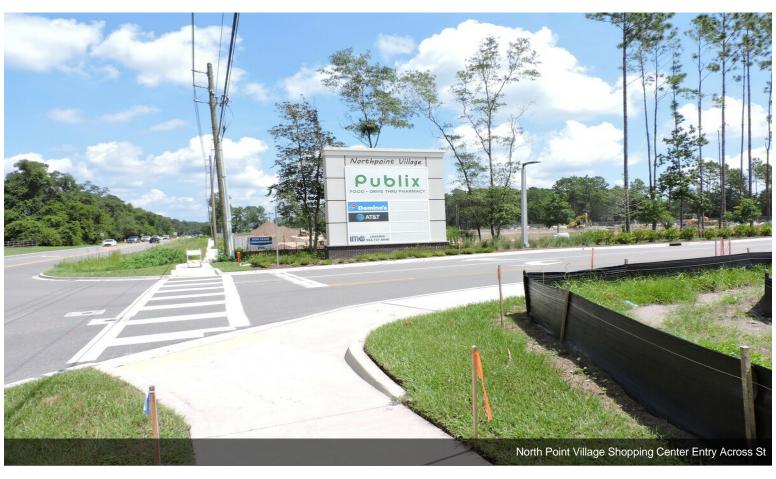

# Yellow Bluff 2.54 Acres (Leonard)

\$1,399,000

Over 1.5 acres high and dry. Lots of commercial growth in area including Publix Shopping Center, McDonalds, Gate Station, Gate Carwash, Dental Offices, Walgreens, and much more. Property is level and well-drained. Perfect for fast food, self-storage, offices, multifamily, convenience store, restaurant, day care, pet spa, vet clinic -- you name it! Property backs on Tidal Creek that is navigable to ocean.

Tremendous opportunity for commercial retail or office development or possible multi-family. 2.53 acres of land in high growth area. New Publix shopping center, dental office, Gate Convenience Station, Walgreens, & much more new construction going on across the street & next door. Very good visibility on high traffic corridor near intersection of New Berlin Rd & Yellow Bluff Rd.

#### 12520 Yellow Bluff Rd, Jacksonville, FL 32226

Over 1.5 acres high and dry. Lots of commercial growth in area including Publix Shopping Center, McDonalds, Gate Station, Gate Carwash, Dental Offices, Walgreens, and much more. Property is level and well-drained. Perfect for fast food, self-storage, offices, multi-family, convenience store, restaurant, day care, pet spa, vet clinic -- you name it! Property backs on Tidal Creek that is navigable to ocean. From 295N East Loop take exit 40 & go north (Alta Bluff) - continue North. Alta Bluff becomes Yellow Bluff Rd.