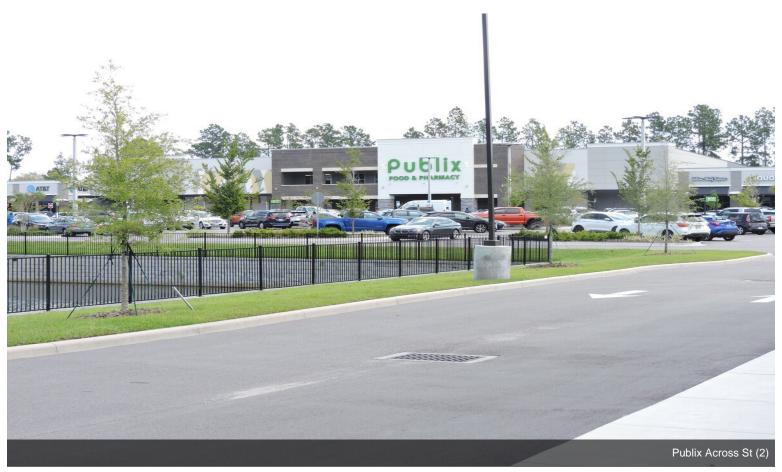

# Yellow Bluff 2.54 Acres (Leonard)

\$1,399,000

Over 1.5 acres high and dry. Lots of commercial growth in area including Publix Shopping Center, McDonalds, Gate Station, Gate Carwash, Dental Offices, Walgreens, and much more. Property is level and well-drained. Perfect for fast food, self-storage, offices, multifamily, convenience store, restaurant, day care, pet spa, vet clinic -- you name it! Property backs on Tidal Creek that is navigable to ocean.

Tremendous opportunity for commercial retail or office development or possible multi-family. 2.53 acres of land in high growth area. New Publix shopping center, dental office, Gate Convenience Station, Walgreens, & much more new construction going on across the street & next door. Very good visibility on high traffic corridor near intersection of New Berlin Rd & Yellow Bluff Rd.

#### 12520 Yellow Bluff Rd, Jacksonville, FL 32226

Over 1.5 acres high and dry. Lots of commercial growth in area including Publix Shopping Center, McDonalds, Gate Station, Gate Carwash, Dental Offices, Walgreens, and much more. Property is level and well-drained. Perfect for fast food, self-storage, offices, multi-family, convenience store, restaurant, day care, pet spa, vet clinic -- you name it! Property backs on Tidal Creek that is navigable to ocean. From 295N East Loop take exit 40 & go north (Alta Bluff) - continue North. Alta Bluff becomes Yellow Bluff Rd.