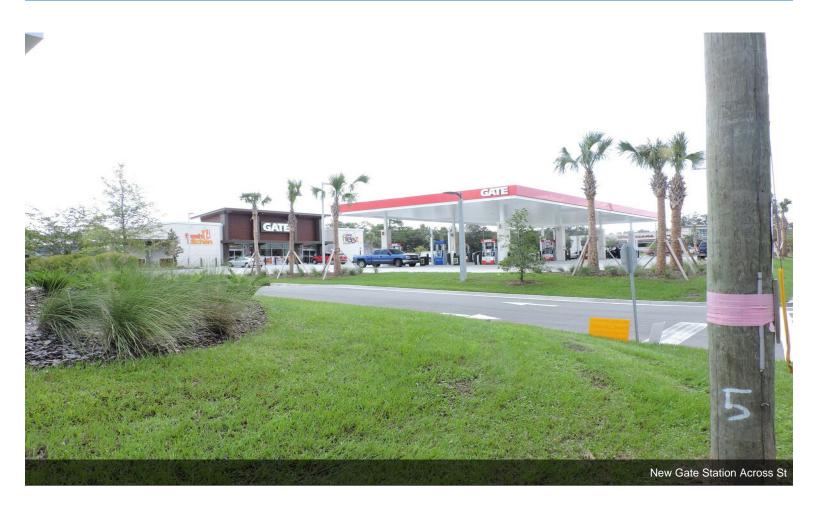

# Yellow Bluff 2.54 Acres (Leonard)

\$1,399,000

Over 1.5 acres high and dry. Lots of commercial growth in area including Publix Shopping Center, McDonalds, Gate Station, Gate Carwash, Dental Offices, Walgreens, and much more. Property is level and well-drained. Perfect for fast food, self-storage, offices, multifamily, convenience store, restaurant, day care, pet spa, vet clinic -- you name it! Property backs on Tidal Creek that is navigable to ocean.

#### 12520 Yellow Bluff Rd, Jacksonville, FL 32226

Over 1.5 acres high and dry. Lots of commercial growth in area including Publix Shopping Center, McDonalds, Gate Station, Gate Carwash, Dental Offices, Walgreens, and much more. Property is level and well-drained. Perfect for fast food, self-storage, offices, multi-family, convenience store, restaurant, day care, pet spa, vet clinic -- you name it! Property backs on Tidal Creek that is navigable to ocean. From 295N East Loop take exit 40 & go north (Alta Bluff) - continue North. Alta Bluff becomes Yellow Bluff Rd.