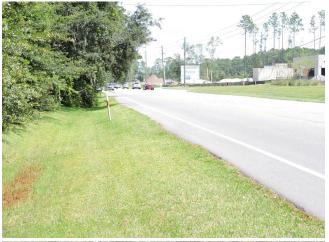

Station, Gate Carwash, Dental Offices, Walgreens, and much more. Property is level and well-drained. Perfect for fast food, self-storage, offices, multifamily, convenience store, restaurant, day care, pet spa, vet clinic -- you name it! Property backs on Tidal Creek that is navigable to ocean.

Tremendous opportunity for commercial retail or office development or possible multi-family. 2.53 acres of land in high growth area. New Publix shopping center, dental office, Gate Convenience Station, Walgreens, & much more new construction going on across the street & next door. Very good visibility on high traffic corridor near intersection of New Berlin Rd & Yellow Bluff Rd.

- Heavy Commercial Activity in Area
- High Traffic Counts, Great Visibility
- Good Access Major Retail & Office Growth







#### 12520 Yellow Bluff Rd, Jacksonville, FL 32226

Over 1.5 acres high and dry. Lots of commercial growth in area including Publix Shopping Center, McDonalds, Gate Station, Gate Carwash, Dental Offices, Walgreens, and much more. Property is level and well-drained. Perfect for fast food, self-storage, offices, multi-family, convenience store, restaurant, day care, pet spa, vet clinic -- you name it! Property backs on Tidal Creek that is navigable to ocean. From 295N East Loop take exit 40 & go north (Alta Bluff) - continue North. Alta Bluff becomes Yellow Bluff Rd.

Go just past intersection of Yellow Bluff Rd & New Berlin Rd. Property is on left.













## **Property Photos**





































## **Property Photos**