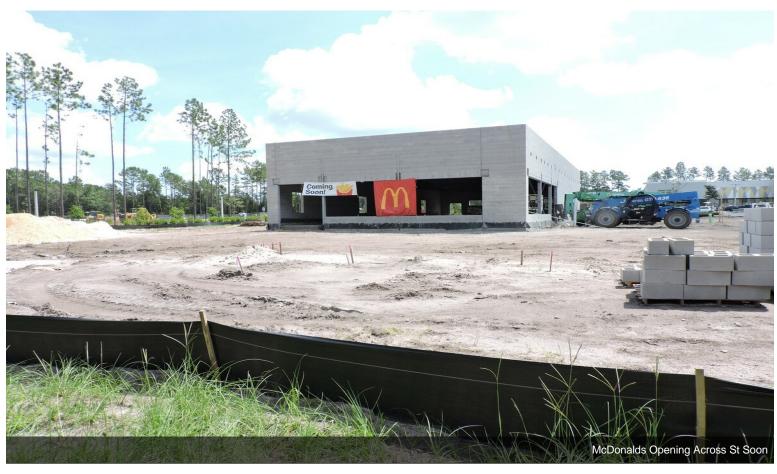

# Yellow Bluff 2.54 Acres (Leonard)

\$1,399,000

Over 1.5 acres high and dry. Lots of commercial growth in area including Publix Shopping Center, McDonalds, Gate Station, Gate Carwash, Dental Offices, Walgreens, and much more. Property is level and well-drained. Perfect for fast food, self-storage, offices, multifamily, convenience store, restaurant, day care, pet spa, vet clinic -- you name it! Property backs on Tidal Creek that is navigable to ocean.

#### 12520 Yellow Bluff Rd, Jacksonville, FL 32226

Over 1.5 acres high and dry. Lots of commercial growth in area including Publix Shopping Center, McDonalds, Gate Station, Gate Carwash, Dental Offices, Walgreens, and much more. Property is level and well-drained. Perfect for fast food, self-storage, offices, multi-family, convenience store, restaurant, day care, pet spa, vet clinic -- you name it! Property backs on Tidal Creek that is navigable to ocean. From 295N East Loop take exit 40 & go north (Alta Bluff) - continue North. Alta Bluff becomes Yellow Bluff Rd.