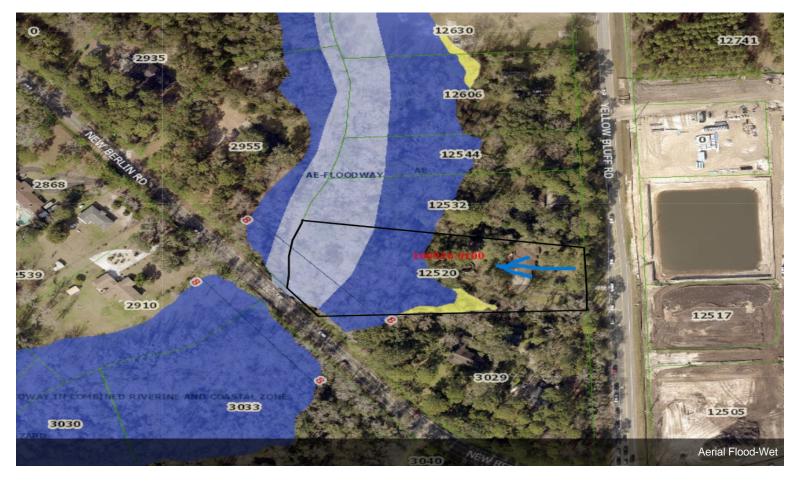

## Yellow Bluff 2.54 Acres (Leonard)

12520 Yellow Bluff Rd, Jacksonville, FL 32226

VANGUARD REALTY

| Price:              | \$1,399,000              |
|---------------------|--------------------------|
| Property Type:      | Land                     |
| Property Subtype:   | Commercial               |
| Proposed Use:       | Retail                   |
| Sale Type:          | Investment or Owner User |
| Total Lot Size:     | 2.54 AC                  |
| No. Lots:           | 1                        |
| Zoning Description: | RR-ACRE                  |
| APN / Parcel ID:    | 106926-0100              |

# Yellow Bluff 2.54 Acres (Leonard)

\$1,399,000

Over 1.5 acres high and dry. Lots of commercial growth in area including Publix Shopping Center, McDonalds, Gate Station, Gate Carwash, Dental Offices, Walgreens, and much more. Property is level and well-drained. Perfect for fast food, self-storage, offices, multifamily, convenience store, restaurant, day care, pet spa, vet clinic -- you name it! Property backs on Tidal Creek that is navigable to ocean.

#### 12520 Yellow Bluff Rd, Jacksonville, FL 32226

Over 1.5 acres high and dry. Lots of commercial growth in area including Publix Shopping Center, McDonalds, Gate Station, Gate Carwash, Dental Offices, Walgreens, and much more. Property is level and well-drained. Perfect for fast food, self-storage, offices, multi-family, convenience store, restaurant, day care, pet spa, vet clinic -- you name it! Property backs on Tidal Creek that is navigable to ocean. From 295N East Loop take exit 40 & go north (Alta Bluff) - continue North. Alta Bluff becomes Yellow Bluff Rd.