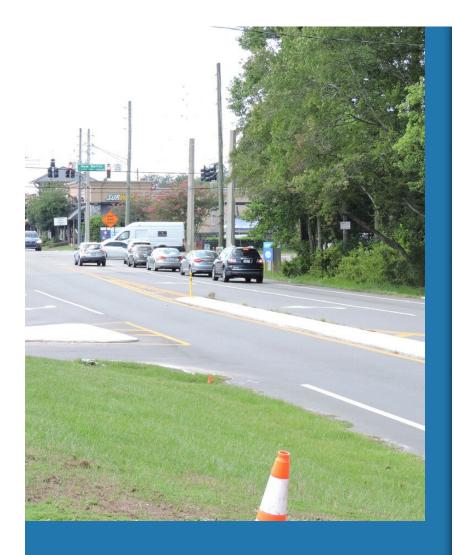

## Yellow Bluff 2.54 Acres (Leonard)

12520 Yellow Bluff Rd, Jacksonville, FL 32226



VANGUARD REALTY





| Price:              | \$1,399,000              |
|---------------------|--------------------------|
| Property Type:      | Land                     |
| Property Subtype:   | Commercial               |
| Proposed Use:       | Retail                   |
| Sale Type:          | Investment or Owner User |
| Total Lot Size:     | 2.54 AC                  |
| No. Lots:           | 1                        |
| Zoning Description: | RR-ACRE                  |
| APN / Parcel ID:    | 106926-0100              |

# Yellow Bluff 2.54 Acres (Leonard)

\$1,399,000

Over 1.5 acres high and dry. Lots of commercial growth in area including Publix Shopping Center, McDonalds, Gate Station, Gate Carwash, Dental Offices, Walgreens, and much more. Property is level and well-drained. Perfect for fast food,