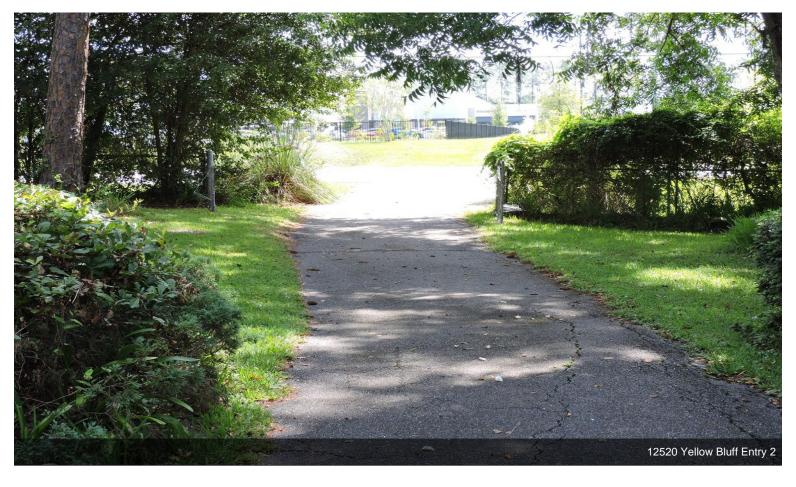

## Yellow Bluff 2.54 Acres (Leonard)

12520 Yellow Bluff Rd, Jacksonville, FL 32226

VANGUARD REALTY

| Price:              | \$1,399,000              |
|---------------------|--------------------------|
| Property Type:      | Land                     |
| Property Subtype:   | Commercial               |
| Proposed Use:       | Retail                   |
| Sale Type:          | Investment or Owner User |
| Total Lot Size:     | 2.54 AC                  |
| No. Lots:           | 1                        |
| Zoning Description: | RR-ACRE                  |
| APN / Parcel ID:    | 106926-0100              |

# Yellow Bluff 2.54 Acres (Leonard)

\$1,399,000

Over 1.5 acres high and dry. Lots of commercial growth in area including Publix Shopping Center, McDonalds, Gate Station, Gate Carwash, Dental Offices, Walgreens, and much more. Property is level and well-drained. Perfect for fast food, self-storage, offices, multifamily, convenience store, restaurant, day care, pet spa, vet clinic -- you name it! Property backs on Tidal Creek that is navigable to ocean.

#### 12520 Yellow Bluff Rd, Jacksonville, FL 32226

Over 1.5 acres high and dry. Lots of commercial growth in area including Publix Shopping Center, McDonalds, Gate Station, Gate Carwash, Dental Offices, Walgreens, and much more. Property is level and well-drained. Perfect for fast food, self-storage, offices, multi-family, convenience store, restaurant, day care, pet spa, vet clinic -- you name it! Property backs on Tidal Creek that is navigable to ocean. From 295N East Loop take exit 40 & go north (Alta Bluff) - continue North. Alta Bluff becomes Yellow Bluff Rd.