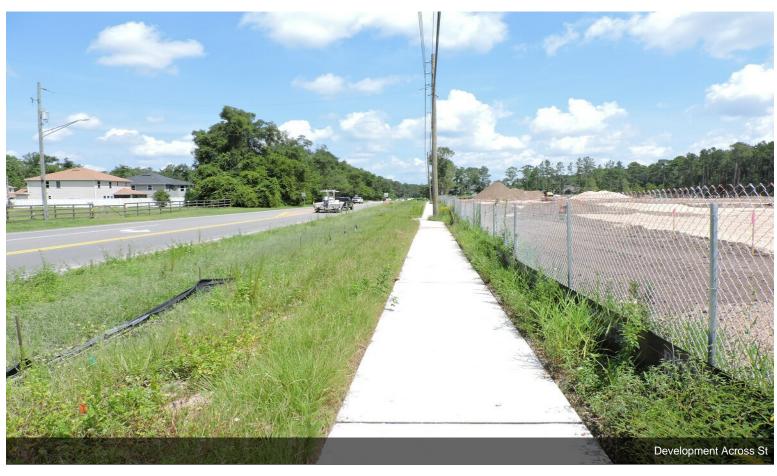

Tremendous opportunity for commercial retail or office development or possible multi-family. 2.53 acres of land in high growth area. New Publix shopping center, dental office, Gate Convenience Station, Walgreens, & much more new construction going on across the street & next door. Very good visibility on high traffic corridor near intersection of New Berlin Rd & Yellow Bluff Rd.

- Heavy Commercial Activity in Area
- High Traffic Counts, Great Visibility
- Good Access Major Retail & Office Growth