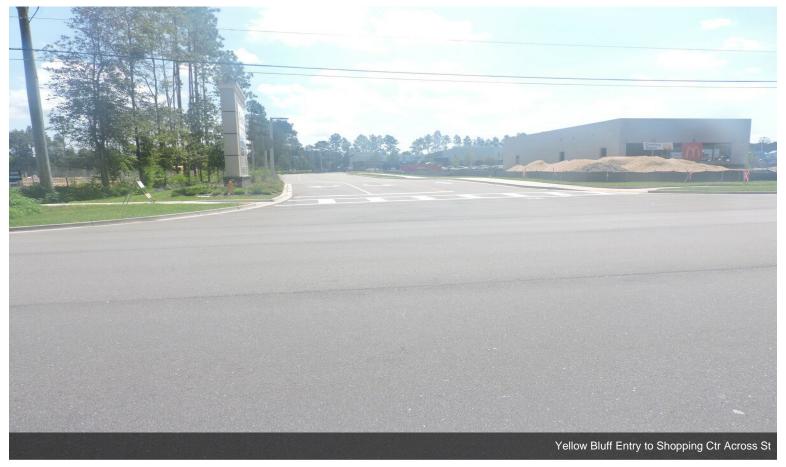

# Yellow Bluff 2.54 Acres (Leonard)

\$1,399,000

Over 1.5 acres high and dry. Lots of commercial growth in area including Publix Shopping Center, McDonalds, Gate Station, Gate Carwash, Dental Offices, Walgreens, and much more. Property is level and well-drained. Perfect for fast food, self-storage, offices, multifamily, convenience store, restaurant, day care, pet spa, vet clinic -- you name it! Property backs on Tidal Creek that is navigable to ocean.

Tremendous opportunity for commercial retail or office development or possible multi-family. 2.53 acres of land in high growth area. New Publix shopping center, dental office, Gate Convenience Station, Walgreens, & much more new construction going on across the street & next door. Very good visibility on high traffic corridor near intersection of New Berlin Rd & Yellow Bluff Rd.

#### 12520 Yellow Bluff Rd, Jacksonville, FL 32226

Over 1.5 acres high and dry. Lots of commercial growth in area including Publix Shopping Center, McDonalds, Gate Station, Gate Carwash, Dental Offices, Walgreens, and much more. Property is level and well-drained. Perfect for fast food, self-storage, offices, multi-family, convenience store, restaurant, day care, pet spa, vet clinic -- you name it! Property backs on Tidal Creek that is navigable to ocean. From 295N East Loop take exit 40 & go north (Alta Bluff) - continue North. Alta Bluff becomes Yellow Bluff Rd.