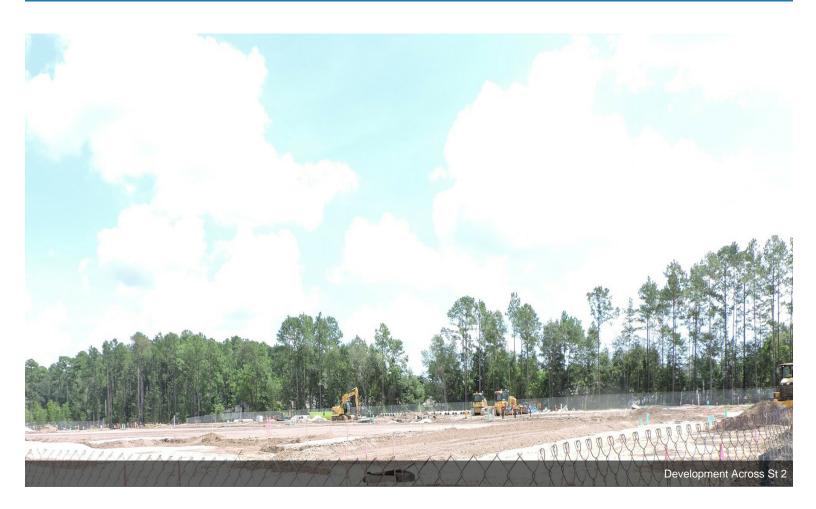

Tremendous opportunity for commercial retail or office development or possible multi-family. 2.53 acres of land in high growth area. New Publix shopping center, dental office, Gate Convenience Station, Walgreens, & much more new construction going on across the street & next door. Very good visibility on high traffic corridor near intersection of New Berlin Rd & Yellow Bluff Rd.