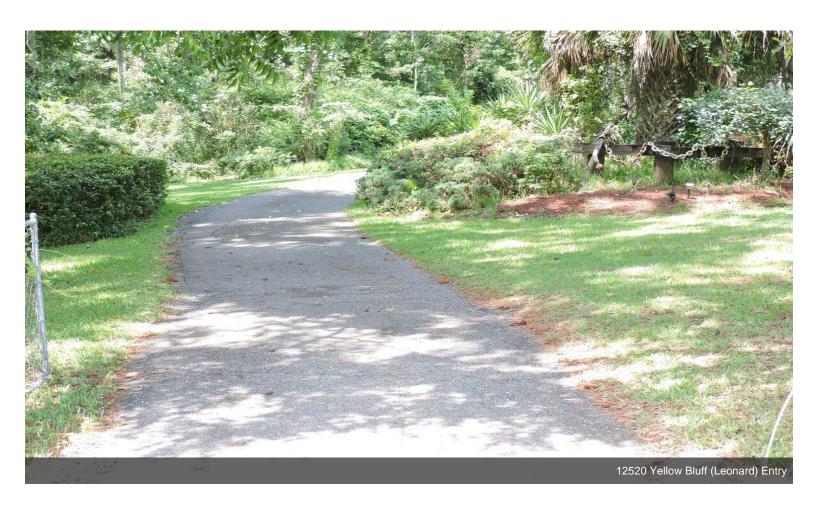

uff Rd.

- Heavy Commercial Activity in Area
- High Traffic Counts, Great Visibility
- Good Access Major Retail & Office Growth







#### 12520 Yellow Bluff Rd, Jacksonville, FL 32226

Over 1.5 acres high and dry. Lots of commercial growth in area including Publix Shopping Center, McDonalds, Gate Station, Gate Carwash, Dental Offices, Walgreens, and much more. Property is level and well-drained. Perfect for fast food, self-storage, offices, multi-family, convenience store, restaurant, day care, pet spa, vet clinic -- you name it! Property backs on Tidal Creek that is navigable to ocean. From 295N East Loop take exit 40 & go north (Alta Bluff) - continue North. Alta Bluff becomes Yellow Bluff Rd.

Go just past intersection of Yellow Bluff Rd & New Berlin Rd. Property is on left.













## **Property Photos**





































## **Property Photos**