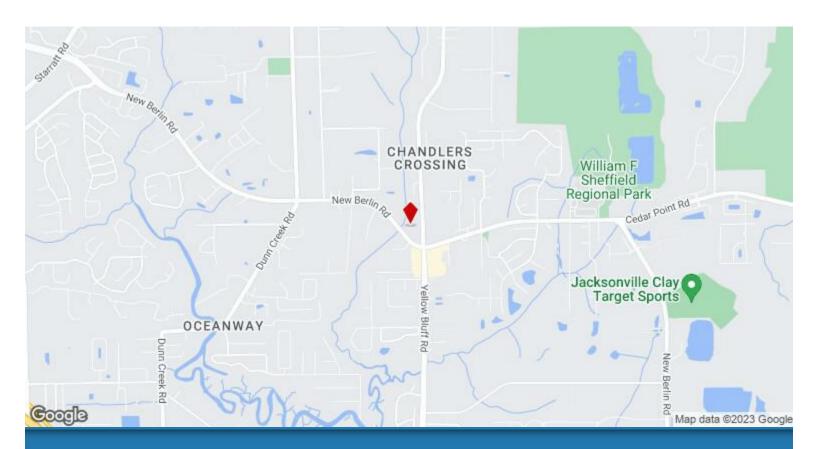

## Yellow Bluff 2.54 Acres (Leonard)

12520 Yellow Bluff Rd, Jacksonville, FL 32226

VANGUARD REALTY

| Price:              | \$1,399,000              |
|---------------------|--------------------------|
| Property Type:      | Land                     |
| Property Subtype:   | Commercial               |
| Proposed Use:       | Retail                   |
| Sale Type:          | Investment or Owner User |
| Total Lot Size:     | 2.54 AC                  |
| No. Lots:           | 1                        |
| Zoning Description: | RR-ACRE                  |
| APN / Parcel ID:    | 106926-0100              |

# Yellow Bluff 2.54 Acres (Leonard)

\$1,399,000

Over 1.5 acres high and dry. Lots of commercial growth in area including Publix Shopping Center, McDonalds, Gate Station, Gate Carwash, Dental Offices, Walgreens, and much more. Property is level and well-drained. Perfect for fast food, self-storage, offices, multifamily, convenience store, restaurant, day care, pet spa, vet clinic -- you name it! Property backs on Tidal Creek that is navigable to ocean.

#### 12520 Yellow Bluff Rd, Jacksonville, FL 32226

Over 1.5 acres high and dry. Lots of commercial growth in area including Publix Shopping Center, McDonalds, Gate Station, Gate Carwash, Dental Offices, Walgreens, and much more. Property is level and well-drained. Perfect for fast food, self-storage, offices, multi-family, convenience store, restaurant, day care, pet spa, vet clinic -- you name it! Property backs on Tidal Creek that is navigable to ocean. From 295N East Loop take exit 40 & go north (Alta Bluff) - continue North. Alta Bluff becomes Yellow Bluff Rd.

Go just past intersection of Yellow Bluff Rd & New Berlin Rd. Property is on left.