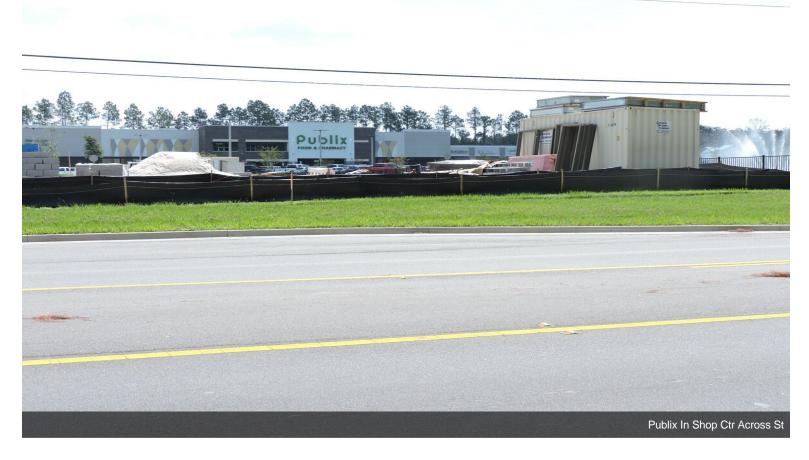

# Yellow Bluff 2.54 Acres (Leonard)

\$1,399,000

Over 1.5 acres high and dry. Lots of commercial growth in area including Publix Shopping Center, McDonalds, Gate Station, Gate Carwash, Dental Offices, Walgreens, and much more. Property is level and well-drained. Perfect for fast food, self-storage, offices, multifamily, convenience store, restaurant, day care, pet spa, vet clinic -- you name it! Property backs on Tidal Creek that is navigable to ocean.

Tremendous opportunity for commercial retail or office development or possible multi-family. 2.53 acres of land in high growth area. New Publix shopping center, dental office, Gate Convenience Station, Walgreens, & much more new construction going on across the street & next door. Very good visibility on high traffic corridor near intersection of New Berlin Rd & Yellow Bluff Rd.

#### 12520 Yellow Bluff Rd, Jacksonville, FL 32226

Over 1.5 acres high and dry. Lots of commercial growth in area including Publix Shopping Center, McDonalds, Gate Station, Gate Carwash, Dental Offices, Walgreens, and much more. Property is level and well-drained. Perfect for fast food, self-storage, offices, multi-family, convenience store, restaurant, day care, pet spa, vet clinic -- you name it! Property backs on Tidal Creek that is navigable to ocean. From 295N East Loop take exit 40 & go north (Alta Bluff) - continue North. Alta Bluff becomes Yellow Bluff Rd.