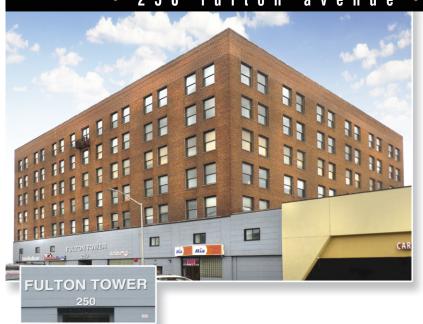

# OFFICE & MEDICAL SPACE FOR LEASE

250 fulton avenue · hempstead, new york

# MILLION DOLLAR RENOVATION UNDERWAY

• 7 story building • 90,000 square feet

#### **COMMENTS:**

- Conveniently located ½ mile to Hempstead LIRR Station and ½ block to NICE bus stops
- 2 miles to Hofstra University
- Walking distance to shops & restaurants
- Private, municipal and street parking
- 24/7 access
- On-site property management
- Storage available in basement
- Will build-to-suit