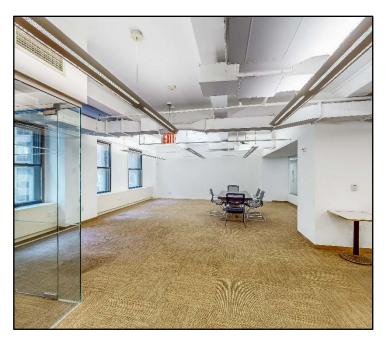

### Suite 501 | 2,166 RSF

- Built with 1 glass office
- Exposed ceilings

• Landlord can upgrade / modify