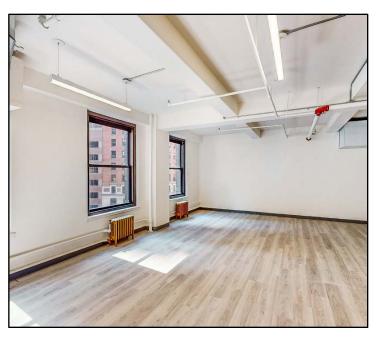

### Suite 800 | 1,311 RSF

- Newly renovated
- Open layout with wet pantry

- New LED lighting
- Landlord can build / modify