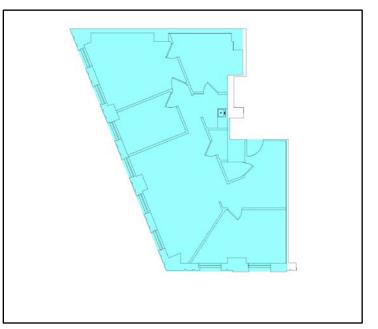

## **1776 Broadway** 7<sup>th</sup> Floor

### Suite 710A | 1,247 RSF

- Move-in ready space
- 2 Offices

- Wet pantry
- Landlord can upgrade / modify