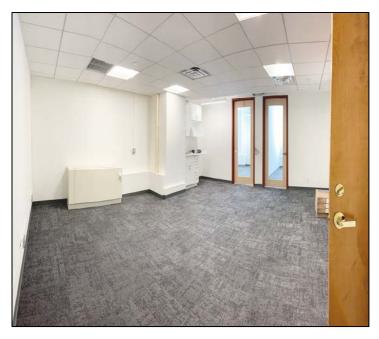

### Suite 800 | 1,311 RSF

- Newly renovated
- Open layout with wet pantry

- New LED lighting
- Landlord can build / modify