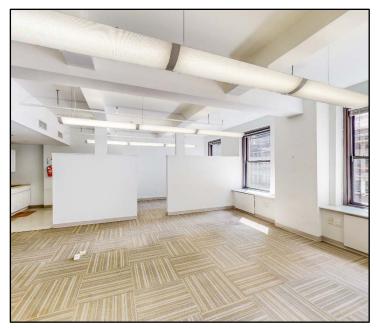

# 1776 Broadway 6<sup>th</sup> Floor

### Suite 601 | 1,788 RSF

- Newly renovated
- Open layout with exposed ceilings Landlord can build / modify

- New LED lighting