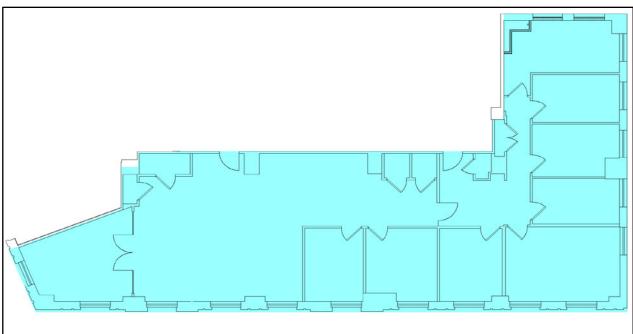

### Suite 900 | 2,542 RSF

- Contiguous with suite 901
- Built, ready to go space

- Corner unit (57<sup>th</sup> & Broadway)
- Landlord can upgrade/modify

### Suite 901 | 2,058 RSF

- Contiguous with suite 900
- Wet pantry

- Open layout
  - Landlord can rebuild / modify