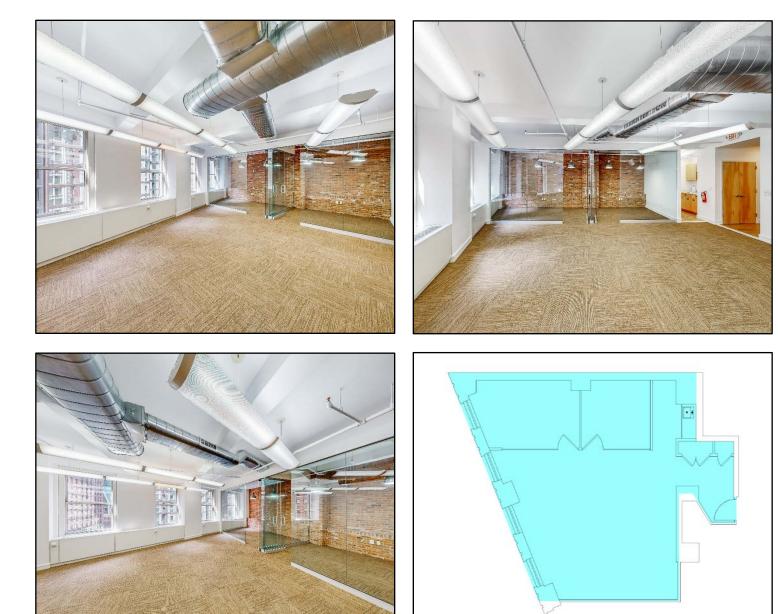

### Entire 21<sup>st</sup> Floor | 4,511 RSF

- Open layout w/ polished concrete floors & exposed ceilings
- Landlord can modify / build

### **SPECTACULAR SPACE!**

- Two private terraces
- Windows on all sides with views of Columbus circle & Broadway

WEST 57 TH STREET