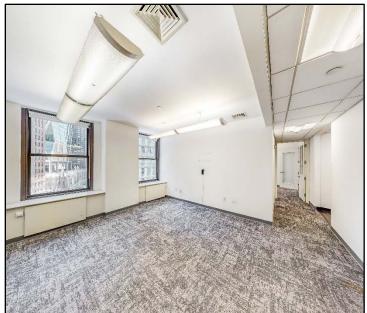

## **1776 Broadway** 7<sup>th</sup> Floor

### Suite 710A | 1,247 RSF

- Move-in ready space
- 2 Offices

- Wet pantry
- Landlord can upgrade / modify