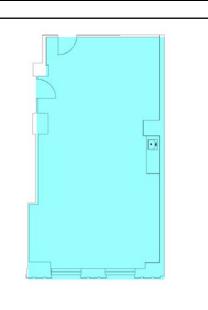

### Suite 1501 | 2,105 RSF

- Open layout with pantry
- Polished concrete floors

Great natural light and views