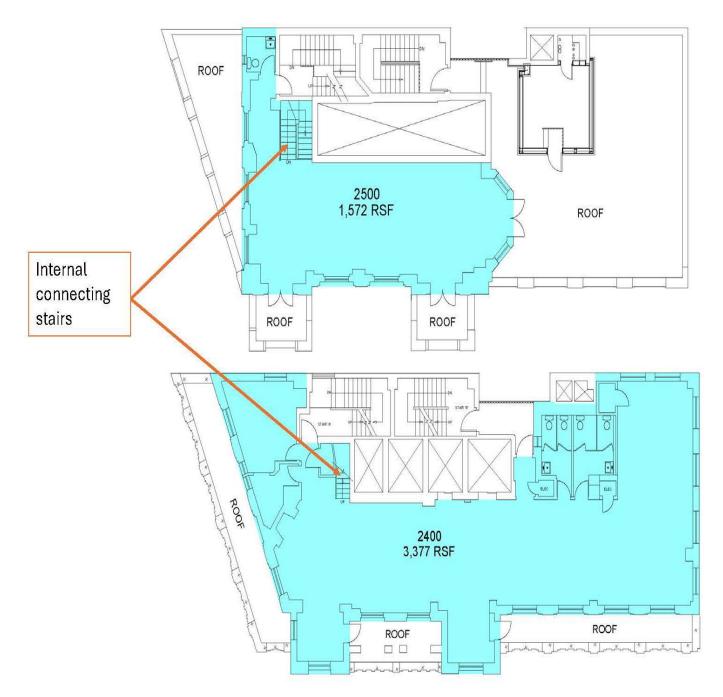

# **1776 Broadway** Penthouse | Entire 24th & 25th Floors

### **WIQUE ONE-OF-A-KIND OPPORTUNITY!**

Space is currently in raw condition • Incredible natural light & views

PH | 4,949 RSF

Landlord will renovate/turn-key for • qualifying, long-term tenant

- Multiple private terraces and rooftop patio

# **1776 Broadway** Penthouse | Entire 24<sup>th</sup> & 25th Floors

**Floor Plan** 