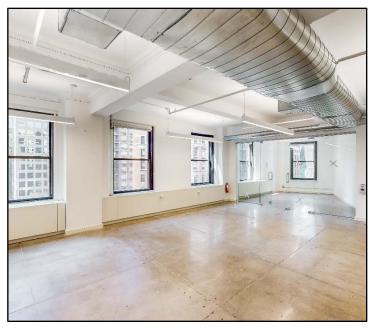

### Suite 1501 | 2,105 RSF

- Open layout with pantry
- Polished concrete floors

Great natural light and views