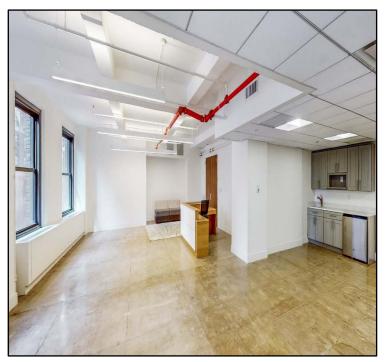

# **1776 Broadway** 9<sup>th</sup> Floor

### Suite 901 | 2,058 RSF

- Contiguous with suite 900
- Wet pantry

- Open layout
  - Landlord can rebuild / modify