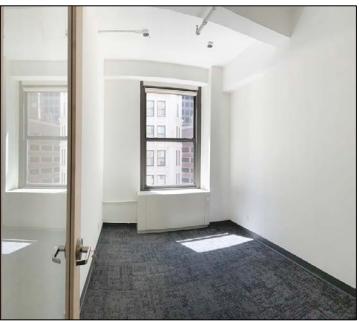

# **1776 Broadway** 5<sup>th</sup> Floor

### Suite 501 | 2,166 RSF

- Built with 1 glass office
- Exposed ceilings

• Landlord can upgrade / modify