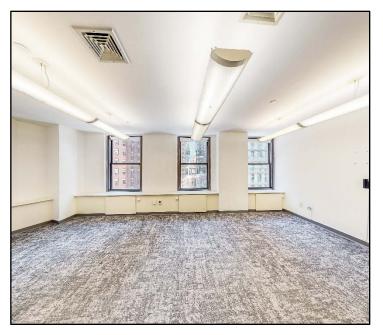

### Suite 2001 | 1,464 RSF

- Newly built unit with great natural
  light & polished concrete floors
  - 1 glass conference room
  - Wet pantry