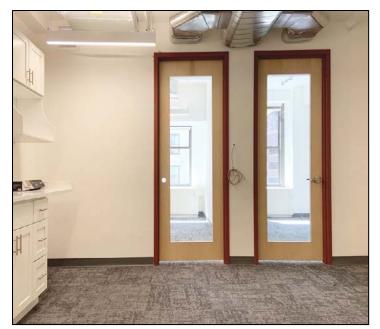

### Suite 802 | 1,610 RSF

- Move-in ready space
- 2 Glass fronted offices

- Wet pantry, exposed ceilings
- Landlord can upgrade / modify

RESOLUTION