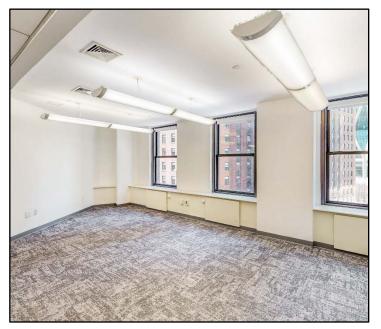

## **1776 Broadway** 7<sup>th</sup> Floor

### Suite 710A | 1,247 RSF

- Move-in ready space
- 2 Offices

- Wet pantry
- Landlord can upgrade / modify