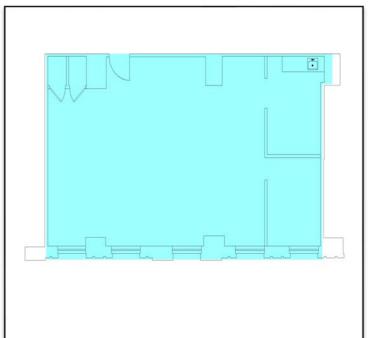

# **1776 Broadway** Penthouse | Entire 24th & 25th Floors

### **WIQUE ONE-OF-A-KIND OPPORTUNITY!**

Space is currently in raw condition • Incredible natural light & views

PH | 4,949 RSF

Landlord will renovate/turn-key for • qualifying, long-term tenant

- Multiple private terraces and rooftop patio

# **1776 Broadway** Penthouse | Entire 24<sup>th</sup> & 25th Floors

**Floor Plan** 