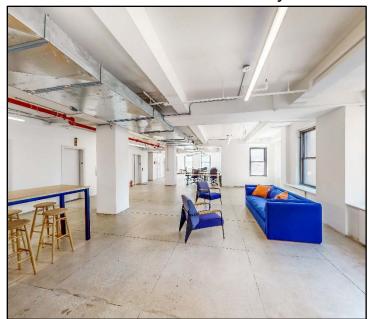

### Suite 1501 | 2,105 RSF

- Open layout with pantry
- Polished concrete floors

Great natural light and views