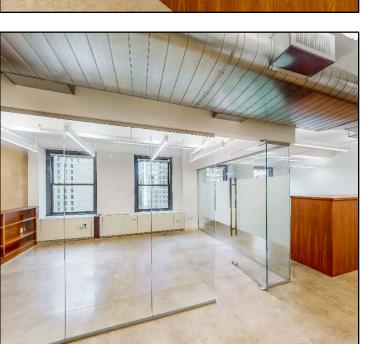

### Suite 1501 | 2,105 RSF

- Open layout with pantry
- Polished concrete floors

Great natural light and views