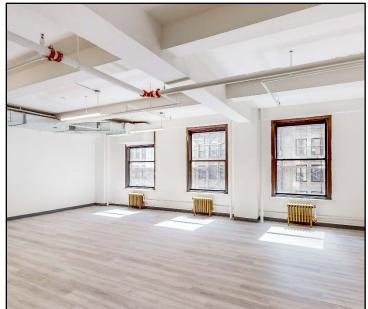

### Suite 802 | 1,610 RSF

- Move-in ready space
- 2 Glass fronted offices

- Wet pantry, exposed ceilings
- Landlord can upgrade / modify

RESOLUTION