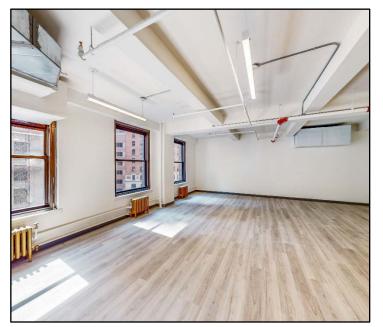

### Suite 601 | 1,788 RSF

- Newly renovated
- Open layout with exposed ceilings Landlord can build / modify

- New LED lighting