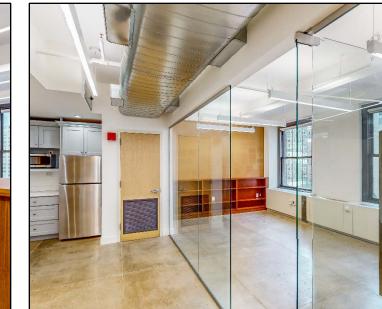

### Suite 1501 | 2,105 RSF

- Open layout with pantry
- Polished concrete floors

Great natural light and views