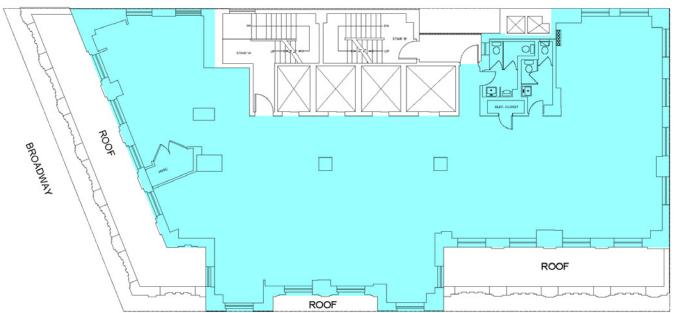

# **1776 Broadway** Penthouse | Entire 24th & 25th Floors

# **1776 Broadway** Penthouse | Entire 24<sup>th</sup> & 25th Floors

**Floor Plan** 