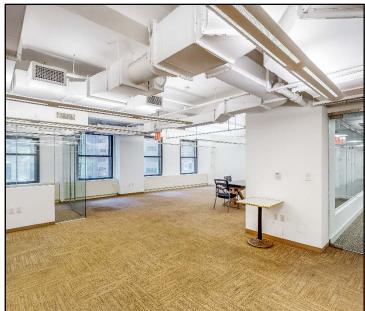

### Suite 601 | 1,788 RSF

- Newly renovated
- Open layout with exposed ceilings Landlord can build / modify

- New LED lighting