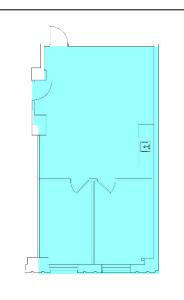

# **1776 Broadway** 5<sup>th</sup> Floor

### Suite 501 | 2,166 RSF

- Built with 1 glass office
- Exposed ceilings

• Landlord can upgrade / modify