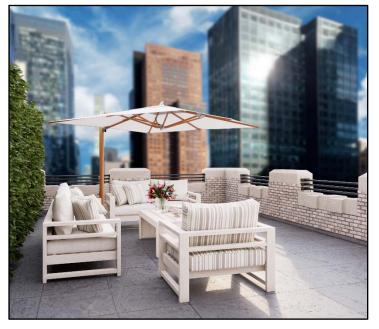

# **1776 Broadway** Penthouse | Entire 24th & 25th Floors

### **WIQUE ONE-OF-A-KIND OPPORTUNITY!**

Space is currently in raw condition • Incredible natural light & views

PH | 4,949 RSF

Landlord will renovate/turn-key for • qualifying, long-term tenant

- Multiple private terraces and rooftop patio