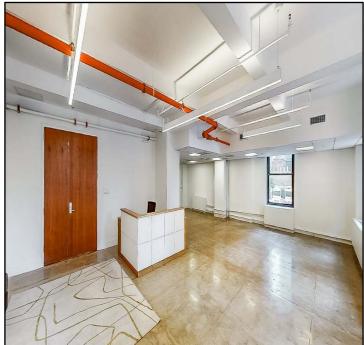

### Suite 501 | 2,166 RSF

- Built with 1 glass office
- Exposed ceilings

• Landlord can upgrade / modify