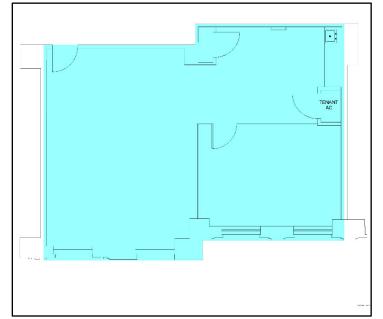

### Suite 710A | 1,247 RSF

- Move-in ready space
- 2 Offices

- Wet pantry
- Landlord can upgrade / modify