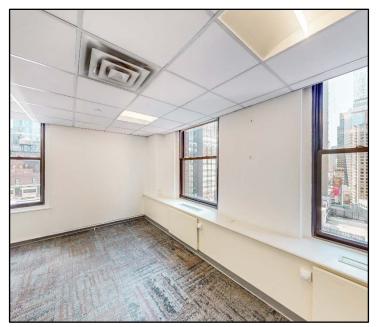

### Suite 2001 | 1,464 RSF

- Newly built unit with great natural
  light & polished concrete floors
  - 1 glass conference room
  - Wet pantry