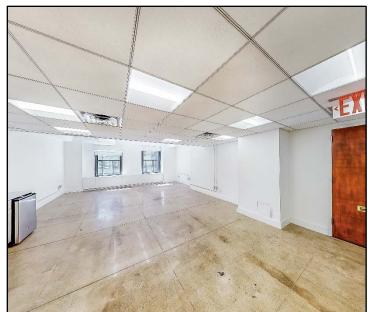

# 1776 Broadway 6<sup>th</sup> Floor

### Suite 601 | 1,788 RSF

- Newly renovated
- Open layout with exposed ceilings Landlord can build / modify

- New LED lighting