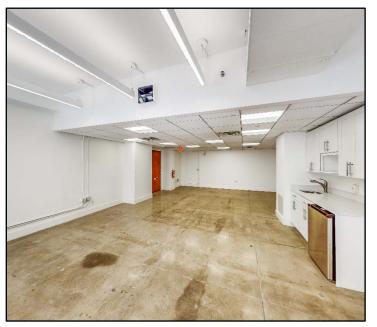

### Suite 1501 | 2,105 RSF

- Open layout with pantry
- Polished concrete floors

Great natural light and views