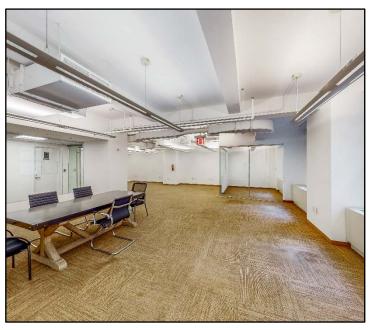

### Suite 601 | 1,788 RSF

- Newly renovated
- Open layout with exposed ceilings Landlord can build / modify

- New LED lighting