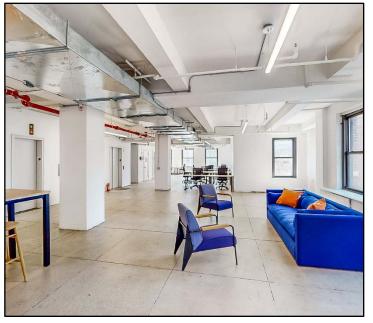

### Suite 1501 | 2,105 RSF

- Open layout with pantry
- Polished concrete floors

Great natural light and views