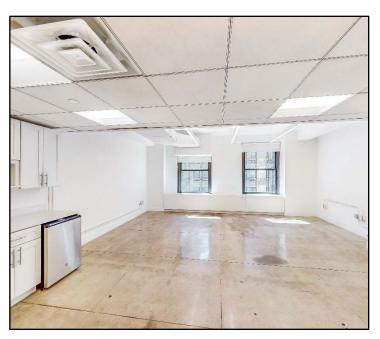

# 1776 Broadway 6<sup>th</sup> Floor

### Suite 601 | 1,788 RSF

- Newly renovated
- Open layout with exposed ceilings Landlord can build / modify

- New LED lighting