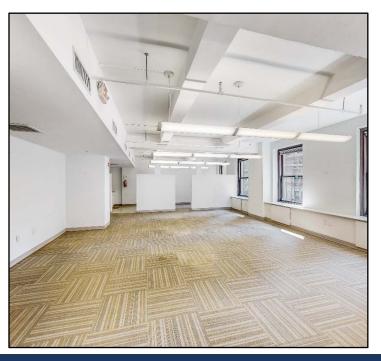

## **1776 Broadway** 7<sup>th</sup> Floor

### Suite 710A | 1,247 RSF

- Move-in ready space
- 2 Offices

- Wet pantry
- Landlord can upgrade / modify