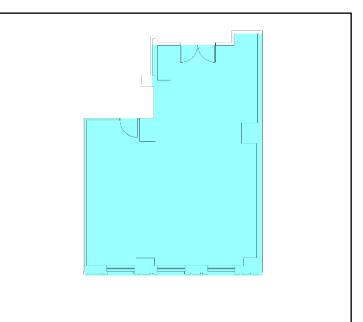

### Suite 710A | 1,247 RSF

- Move-in ready space
- 2 Offices

- Wet pantry
- Landlord can upgrade / modify