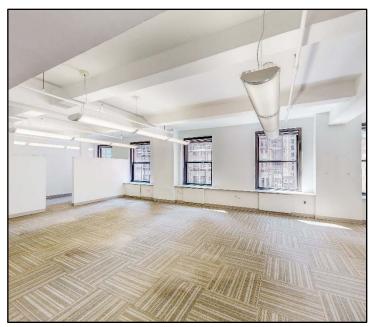

## **1776 Broadway** 7<sup>th</sup> Floor

### Suite 710A | 1,247 RSF

- Move-in ready space
- 2 Offices

- Wet pantry
- Landlord can upgrade / modify