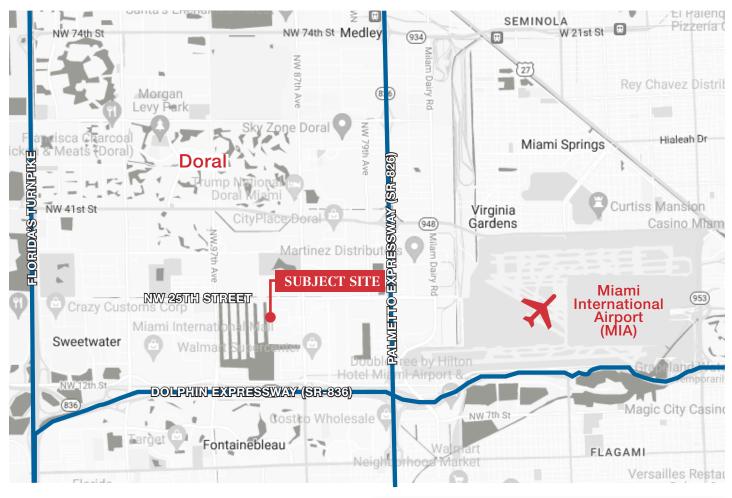

## Map

2020 NW 89th Place | Doral, FL 33172

### **Location Features**

- Immediate access to NW 25th Street
- Minutes from Miami International Airport (MIA)
- Easy access to Port of Miami and Port Everglades
- Accessible via Palmetto Expressway (SR-826), Florida's Turnpike, Dolphin Expressway (SR-836), and all major thoroughfares