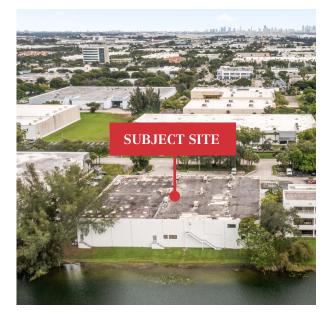

Freestanding Warehouse with Refrigeration in the Heart of Doral

## FOR LEASE

2020 NW 89th Place | Doral, FL 33172

Total Available: Lease Rate & Type: ± 28,084 RSF \$29.95 PSF, IG

For more listings visit: naimia-ftl.com/properties

# **Freestanding Warehouse with Refrigeration**

2020 NW 89th Place | Doral, FL 33172

**Property Features** 

- Total RSF: ± 28,084 comprised of:
- » ± 24,680 RSF warehouse with refrigeration and drains
- » ± 2,762 RSF of office (2 separate pods, 2 stories each)
- » ± 642 RSF of quality control room
- Seven (7) dock high doors
- $\pm$  20' clear overall,  $\pm$  17' inside the coolers
- Diesel generator
- 1 per 1,000 parking
- 95' truck court
- Zoning: 7600 Intensive Use
- Heavy power