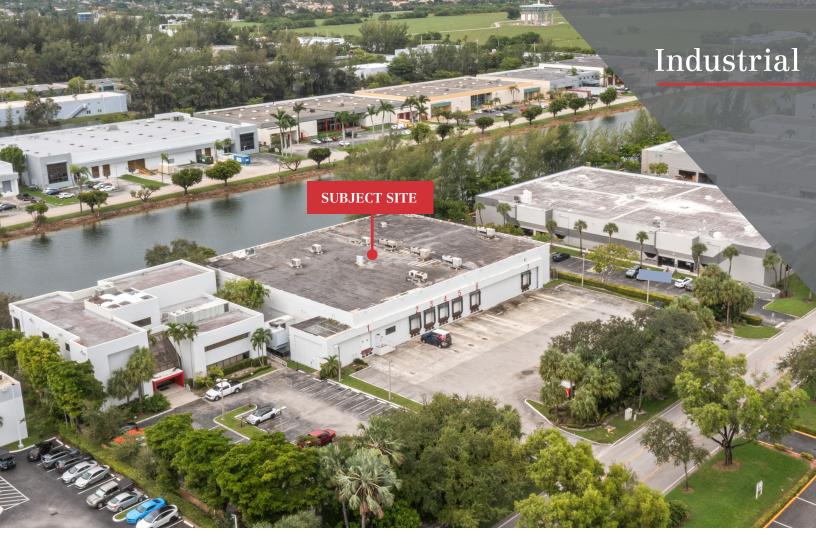

Freestanding Warehouse with Refrigeration in the Heart of Doral

## FOR LEASE

2020 NW 89th Place | Doral, FL 33172

Total Available: Lease Rate & Type: ± 28,084 RSF \$29.95 PSF, IG

For more listings visit: naimia-ftl.com/properties

# **Freestanding Warehouse with Refrigeration**

2020 NW 89th Place | Doral, FL 33172

**Property Features** 

- Total RSF: ± 28,084 comprised of:
- » ± 24,680 RSF warehouse with refrigeration and drains
- » ± 2,762 RSF of office (2 separate pods, 2 stories each)
- » ± 642 RSF of quality control room
- Seven (7) dock high doors
- $\pm$  20' clear overall,  $\pm$  17' inside the coolers
- Diesel generator
- 1 per 1,000 parking
- 95' truck court
- Zoning: 7600 Intensive Use
- Heavy power