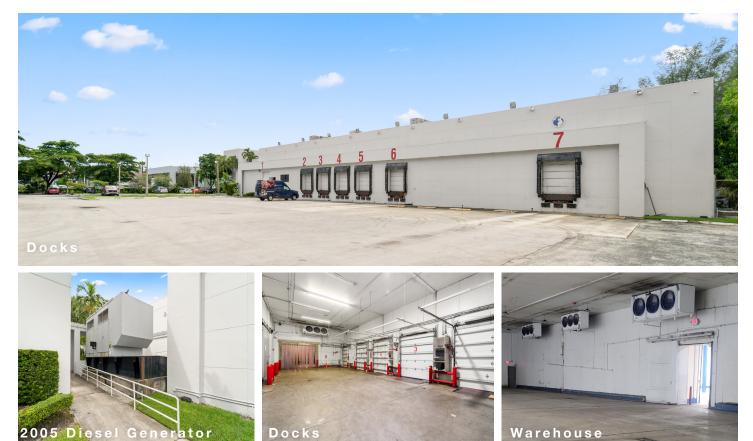

# **Freestanding Warehouse with Refrigeration**

2020 NW 89th Place | Doral, FL 33172

**Property Features** 

- Total RSF: ± 28,084 comprised of:
- » ± 24,680 RSF warehouse with refrigeration and drains
- » ± 2,762 RSF of office (2 separate pods, 2 stories each)
- » ± 642 RSF of quality control room
- Seven (7) dock high doors
- $\pm$  20' clear overall,  $\pm$  17' inside the coolers
- Diesel generator
- 1 per 1,000 parking
- 95' truck court
- Zoning: 7600 Intensive Use
- Heavy power