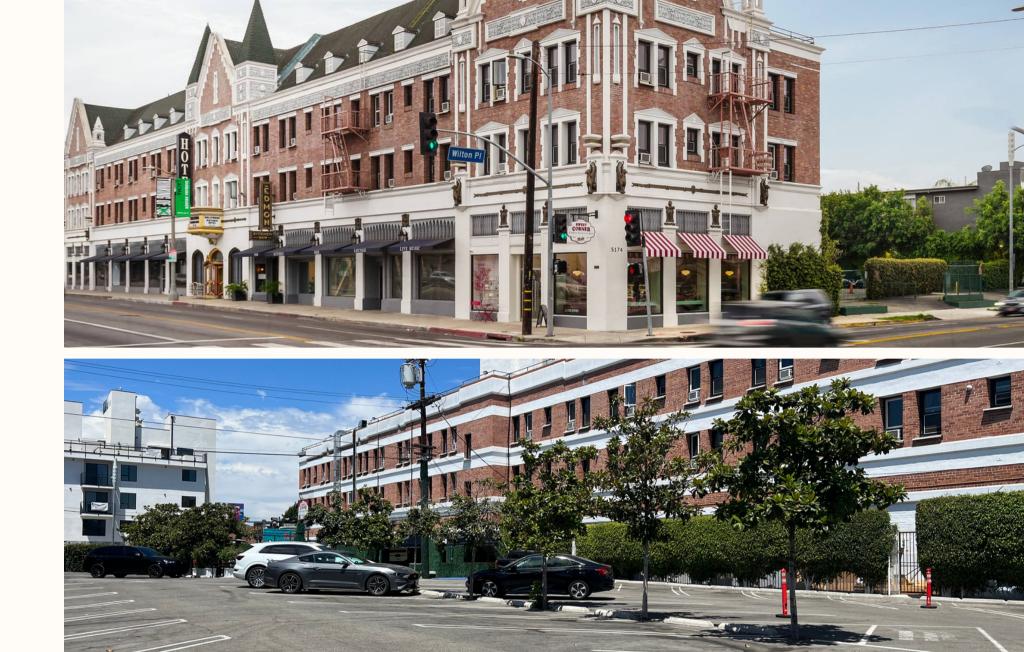

## LOCATION

Greater Wilshire | Hancock Park | Los Angeles

The newly reopened Hollywood Historic Hotel is a true landmark hotel in the heart of Hollywood on Melrose Ave.

The second generation opportunity is located on the ground floor of the property, one block away from the famous Paramount Pictures and Raleigh Studios and steps from Osteria La Buca, The Oinkster, Larchmont Blvd and more.

Dating back to the 1920s, this neighborhood has a population of 9,990. Not far from the Wilshire Country Club, this area includes Larchmont Village and Windsor Square, which features shopping and dining strips.

## **AVAILABILITY**

- Size: Approx. 1,667 SF 2,200 SF
- Lease Rate: Negotiable
- Type 41 CUB & License
- On-Site Parking
- Perfect for Café/ Restaurant
- Partial Buildout
- Available Immediately
- Excellent Visibility
- Landlord is Offering Generous Concessions