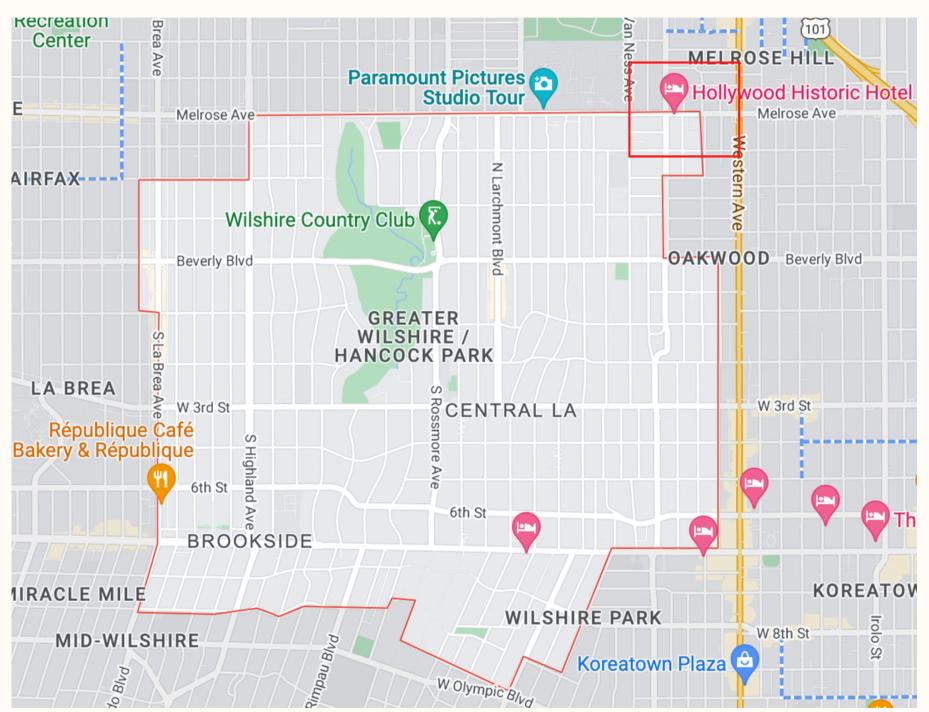

## LOCATION

Greater Wilshire | Hancock Park | Los Angeles

The newly reopened Hollywood Historic Hotel is a true landmark hotel in the heart of Hollywood on Melrose Ave.

The second generation opportunity is located on the ground floor of the property, one block away from the famous Paramount Pictures and Raleigh Studios and steps from Osteria La Buca, The Oinkster, Larchmont Blvd and more.

Dating back to the 1920s, this neighborhood has a population of 9,990. Not far from the Wilshire Country Club, this area includes Larchmont Village and Windsor Square, which features shopping and dining strips.

#### **NEIGHBORING TENANTS**

- 1. Paramount Studios
- 2. Raleigh Studios
- 3. Hollywood Forever Cemetery
- 4. Los Angeles Museum of Love
- 5. Osteria La Buca
- 6. The Oinkster
- 7. Larchmont Blvd
- 8. Cafe Gratitude
- o. Care Granitude
- 9. Osteria Mamma
- 10. Kali
- 11. Ggiata Delicatessen
- 12. Barnsdall Art Park
- 13. Little Armenia
- 14. Thai Town
- 15. Quest Room
- 16. Quarters Korean BBQ
- 17. The Line LA
- 18. Windsor Square
- 19. Wilshire Country Club
- 20. Gramercy Towers
- 21. Hancock Park Towers
- 22. Manhattan Place
- 23. The Wiltern
- 24. Malborough School
- 25. Sugarfish
- 26. Sycamore Kitchen
- 27.Petco
- 28. Ralphs
- 29. Trader Joes
- 30.CVS
- 31. All Season Brewing Co