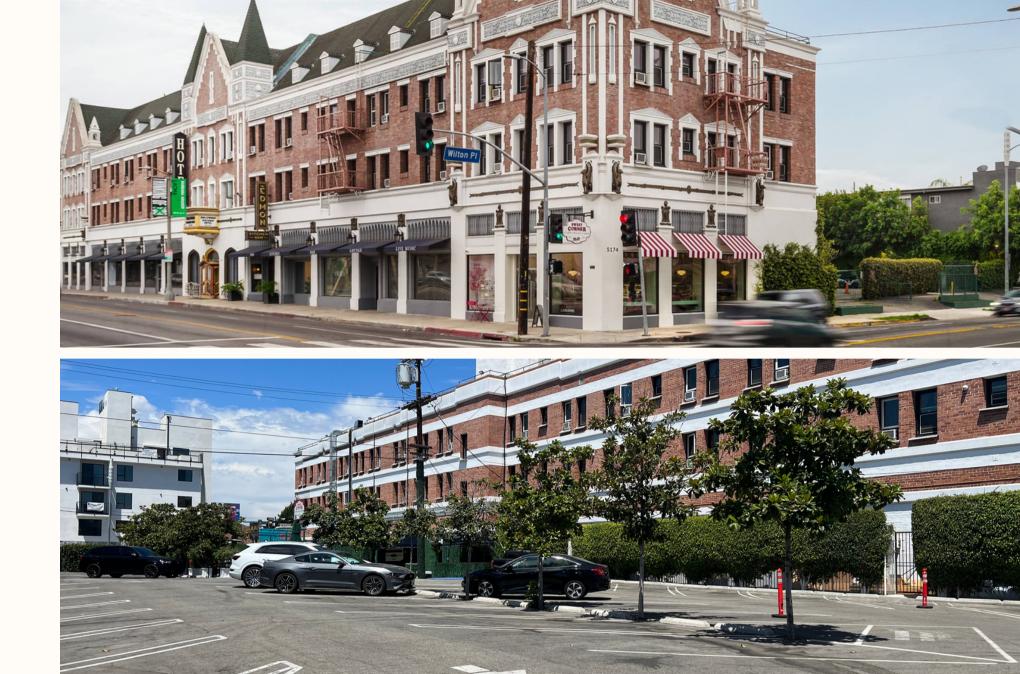

# HOLLYWOOD HISTORIC HOTEL FOR LEASE

Restaurant | Wine bar

## LOCATION

Greater Wilshire | Hancock Park | Los Angeles

The newly reopened Hollywood Historic Hotel is a true landmark hotel in the heart of Hollywood on Melrose Ave.

The second generation opportunity is located on the ground floor of the property, one block away from the famous Paramount Pictures and Raleigh Studios and steps from Osteria La Buca, The Oinkster, Larchmont Blvd and more.