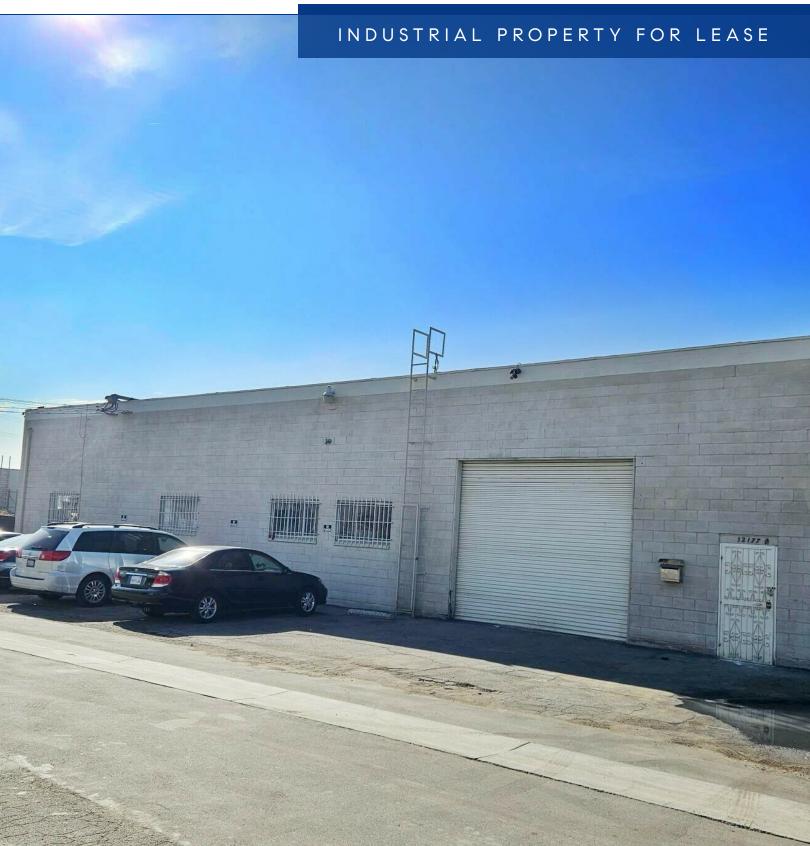

## 12177 BRANFORD STREET

LOS ANGELES, CA 91352

## **OFFERING SUMMARY**

\$1.25 SF/month (MG) Lease Rate: \$12,500 per month CAM: \$300/MO

Building Size: 10,000 SF

Bonus Fenced Yard: 5,000 SF

Loading Doors: Two (2)

Zoning: LAM2

APN: 2537-015-051

## **PROPERTY OVERVIEW**

Available warehouse with fenced yard/storage area in Sun Valley. Perfect for warehousing and distribution uses. Nearby access to 5/210/118 Freeways. Two (2) loading doors (10x10), tenant to verify power.