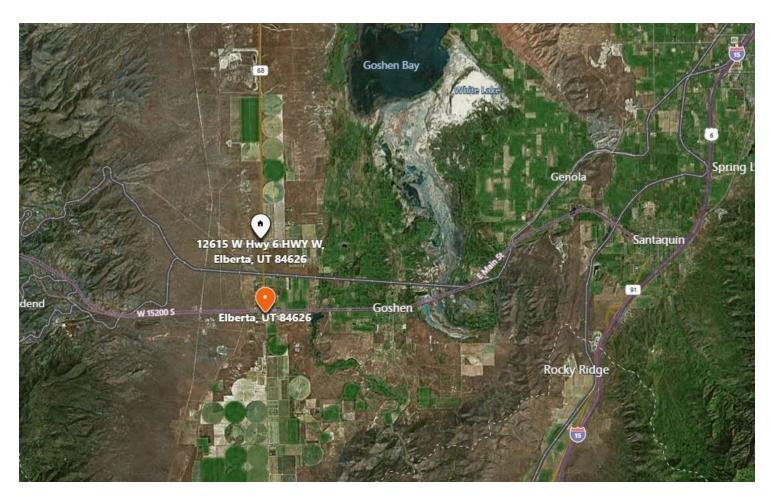

## **12615 W HWY 6** Elberta, UT 84626

PROPERTY DESCRIPTION:

- This Property has Highway 6 Frontage and is 10 Miles from I-15
- Great Future Commercial Potential
- 50 Water Shares Available

SALE PRICE: \$1,154,500 PROPERTY DETAILS: 23.09 ACRES