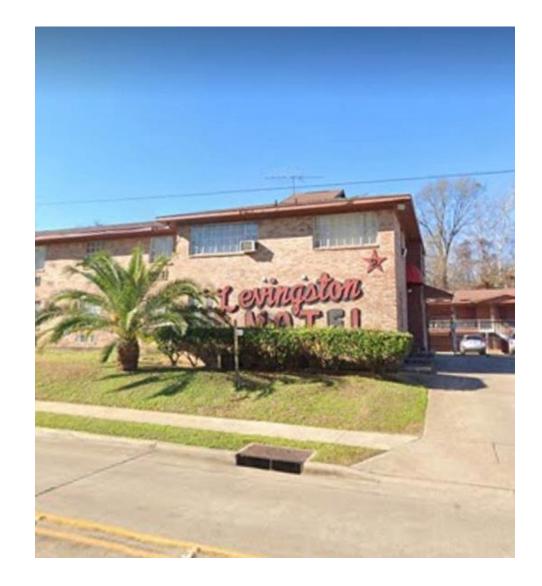

| PROPERTY FEATURES |        |  |
|-------------------|--------|--|
| TOTAL ROOMS       | 42     |  |
| LAND SF           | 11,761 |  |
| LAND ACRES        | 0.27   |  |
| YEAR BUILT        | 1970   |  |
| LOT DIMENSION     | 0.27   |  |