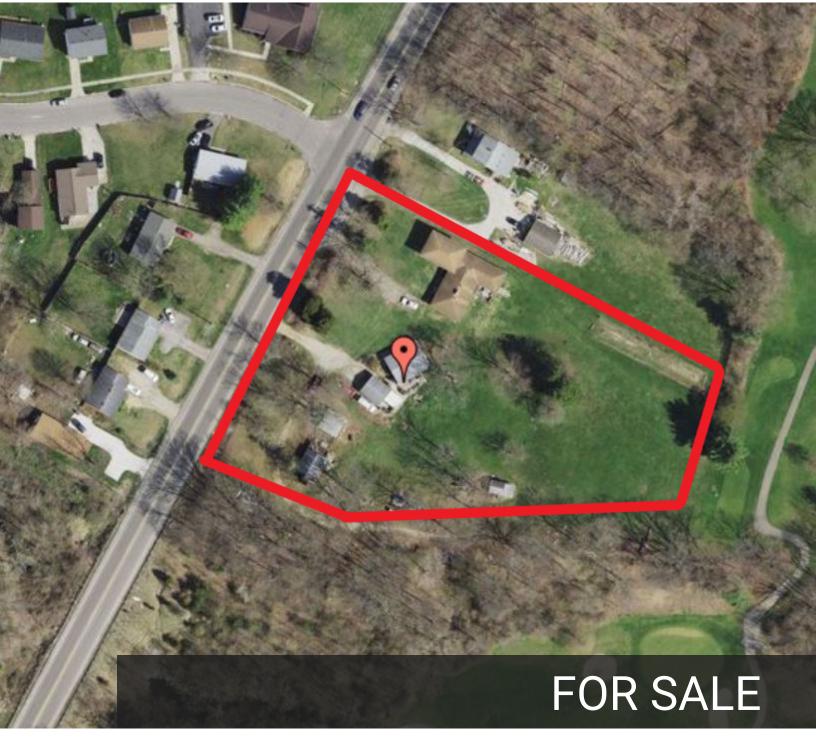

Topography:

**Property Overview** 

\$1,400,000 3.165 Acres 4014 Westerville Road City of Westerville Franklin 010 - 283432 010 - 104563 010 - 104571 010 - 104576 010 - City of Columbus 2503 - Columbus City School District (CSD) Single Family Residential Structures Demo Existing Structures for Redevelopment Public Utilities Available 4004 Westerville Road is located in the heart of Columbus, Ohio. This property is ideal for commuters with easy access to I-270 and St. Rte. 3 making travel to other parts of the city ideal. This highly desirable location offers easy access to all the city has to offer. The site topography is relatively flat. (Google Terrain Maps) - Prime location on Westerville Rd. with high visibility and accessibility. - Sale includes 4 contiguous parcels, offering ample space for commercial development. - 3 residential dwellings on the property are deemed for demolition. - Excellent opportunity for investors or developers looking to establish a commercial

## AERIAL MAP 4014 WESTERVILLE ROAD

KW COMMERCIAL - GLOBAL 1221 South MoPac Expressway Austin, TX 78746

KΜ

**DEMOGRAPHICS** 4014 WESTERVILLE ROAD

| Population       | 1 Mile | 3 Miles | 5 Miles |
|------------------|--------|---------|---------|
| Male             | 5,412  | 59,334  | 147,363 |
| Female           | 5,899  | 63,950  | 156,318 |
| Total Population | 11,311 | 123,284 | 303,681 |
|                  |        |         |         |
| Age              | 1 Mile | 3 Miles | 5 Miles |
| Ages 0-14        | 2,985  | 29,213  | 63,257  |
| Ages 15-24       | 1,688  | 17,258  | 37,477  |
| Ages 55-64       | 1,092  | 13,137  | 33,523  |
| Ages 65+         | 936    | 13,927  | 37,936  |
|                  |        |         |         |
| Race             | 1 Mile | 3 Miles | 5 Miles |
| White            | 3,748  | 58,981  | 189,294 |
| Black            | 6,084  | 54,336  | 92,636  |
| Am In/AK Nat     | 24     | 92      | 113     |
| Hawaiian         | N/A    | 24      | 73      |
| Hispanic         | 1,630  | 9,627   | 17,173  |
| Multi-Racial     | 2,600  | 16,038  | 30,472  |
|                  |        |         |         |