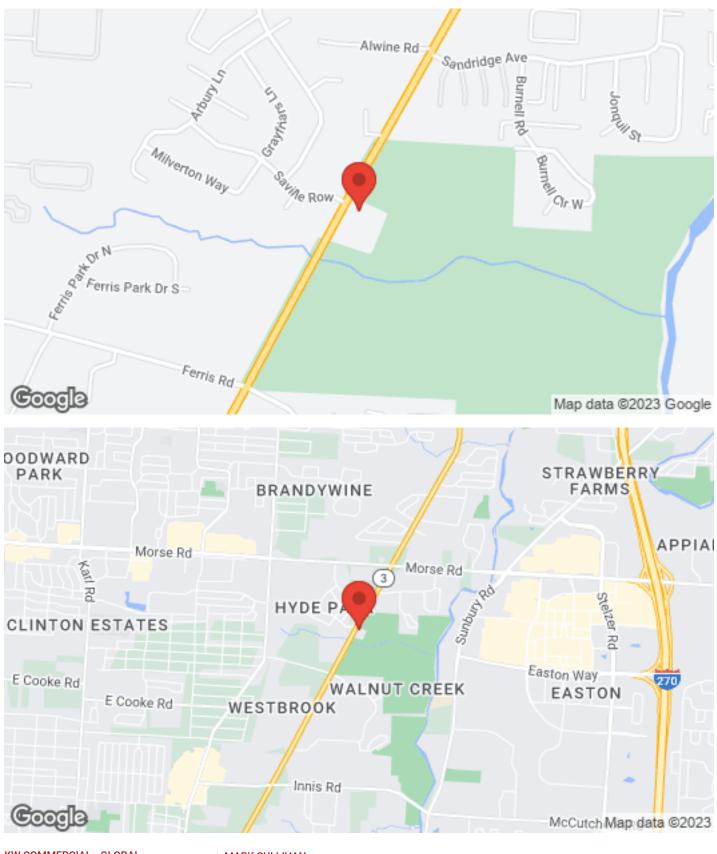

#### LOCATION INFORMATION

| Street Address:  | 4004 Westerville Road         |
|------------------|-------------------------------|
| City, State, Zip | Columbus, OH 43224            |
| County:          | Franklin                      |
| Market:          | Columbus                      |
| Sub-market:      | Westerville                   |
| Cross Streets:   | Westerville Rd. & Saville Row |

## WESTERVILLE ZONING MAP

4014 WESTERVILLE ROAD

KW COMMERCIAL - GLOBAL 1221 South MoPac Expressway Austin, TX 78746

KW

LOCATION MAPS 4014 WESTERVILLE ROAD

KW COMMERCIAL - GLOBAL 1221 South MoPac Expressway Austin, TX 78746

Each Office Independently Owned and Operated

KW COMMERCIAL

REGIONAL MAP

COMMERCIAL 3