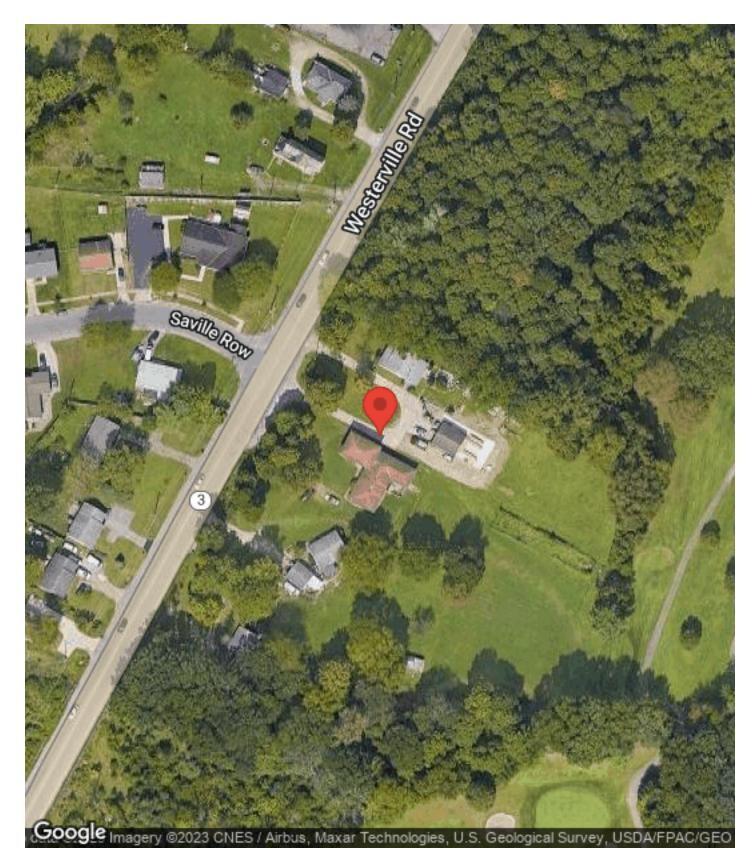

## AERIAL MAP 4014 WESTERVILLE ROAD

KW COMMERCIAL - GLOBAL 1221 South MoPac Expressway Austin, TX 78746

KΜ

**DEMOGRAPHICS** 4014 WESTERVILLE ROAD

| Population       | 1 Mile | 3 Miles | 5 Miles |
|------------------|--------|---------|---------|
| Male             | 5,412  | 59,334  | 147,363 |
| Female           | 5,899  | 63,950  | 156,318 |
| Total Population | 11,311 | 123,284 | 303,681 |
|                  |        |         |         |
| Age              | 1 Mile | 3 Miles | 5 Miles |
| Ages 0-14        | 2,985  | 29,213  | 63,257  |
| Ages 15-24       | 1,688  | 17,258  | 37,477  |
| Ages 55-64       | 1,092  | 13,137  | 33,523  |
| Ages 65+         | 936    | 13,927  | 37,936  |
|                  |        |         |         |
| Race             | 1 Mile | 3 Miles | 5 Miles |
| White            | 3,748  | 58,981  | 189,294 |
| Black            | 6,084  | 54,336  | 92,636  |
| Am In/AK Nat     | 24     | 92      | 113     |
| Hawaiian         | N/A    | 24      | 73      |
| Hispanic         | 1,630  | 9,627   | 17,173  |
| Multi-Racial     | 2,600  | 16,038  | 30,472  |
|                  |        |         |         |