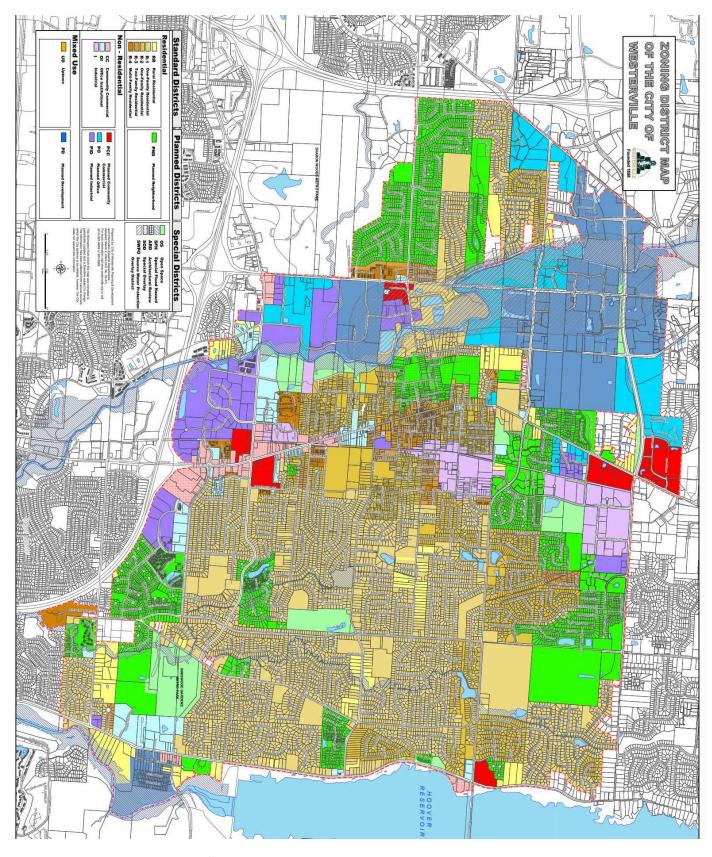

## WESTERVILLE ZONING MAP

4014 WESTERVILLE ROAD

KW COMMERCIAL - GLOBAL 1221 South MoPac Expressway Austin, TX 78746

KW

LOCATION MAPS 4014 WESTERVILLE ROAD

KW COMMERCIAL - GLOBAL 1221 South MoPac Expressway Austin, TX 78746