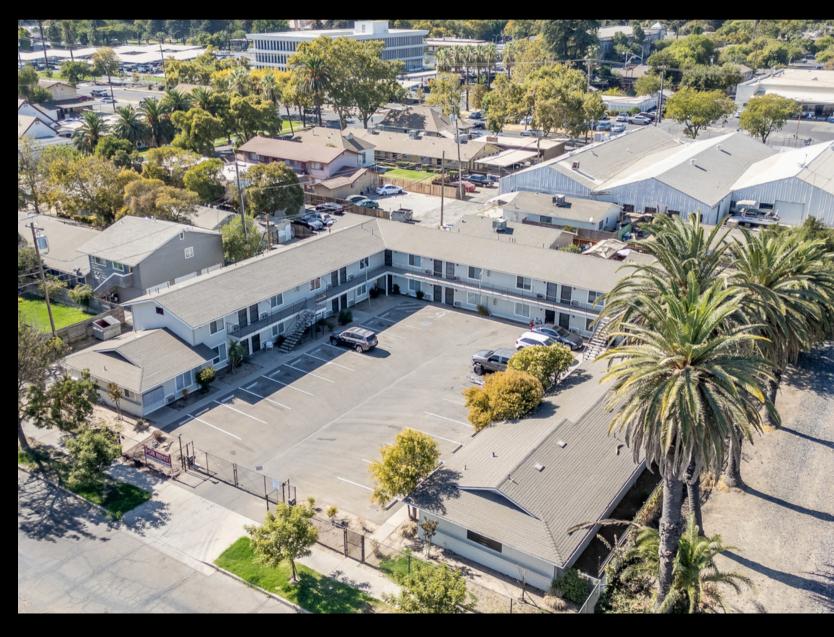

## THE PALMS 2355 KST.

## THE PROPERTY About the Complex

22 UNITS

22,499

1960 LOT SIZE YEAR BUILT

Soldavi is pleased to introduce The Palms Apartments, situated in Merced, CA. This property features one-bedroom and studio apartments available for rent, accessible through a private gated entrance. Notable location advantages include the increasing number of students enrolling at UC Merced and the proximity to Yosemite National Park. For investors seeking a strategically located, income-generating asset with potential for value enhancement, The Palms presents an attractive opportunity.

## **KEY FEATURES**

- Recently Remodeled
- New 30 Year Roof
- Private Gated Entry
- New Kitchen
- Modern Bathrooms
- Fresh neutral interior paint
- New appliances
- Laminate Flooring