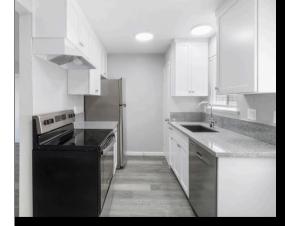

## **KEY FEATURES**

- Recently Remodeled
- New 30 Year Roof
- Private Gated Entry
- New Kitchen
- Modern Bathrooms
- Fresh neutral interior paint
- New appliances
- Laminate Flooring