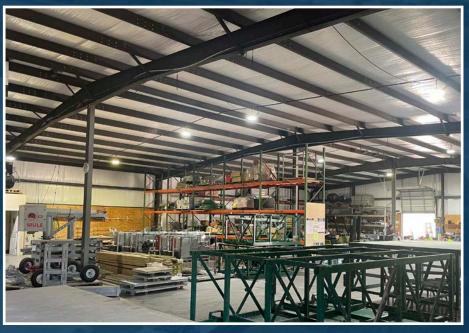

### UNIT D DESCRIPTION

DESCRIPTION AND FLOOR PLAN

Available for Lease, 9,240 SF of warehouse space with 1.4 acres of secured laydown yard located in North Charleston, SC. The property has direct visibility to 526 and easy access to I-26. Close to port terminals and trade areas. Ideal for truck terminal or equipment/building supply users . Warehouse has 3-phase power, 2 bathrooms, 2 loading docks and 1 drive-in door. Zoned Light Industrial.