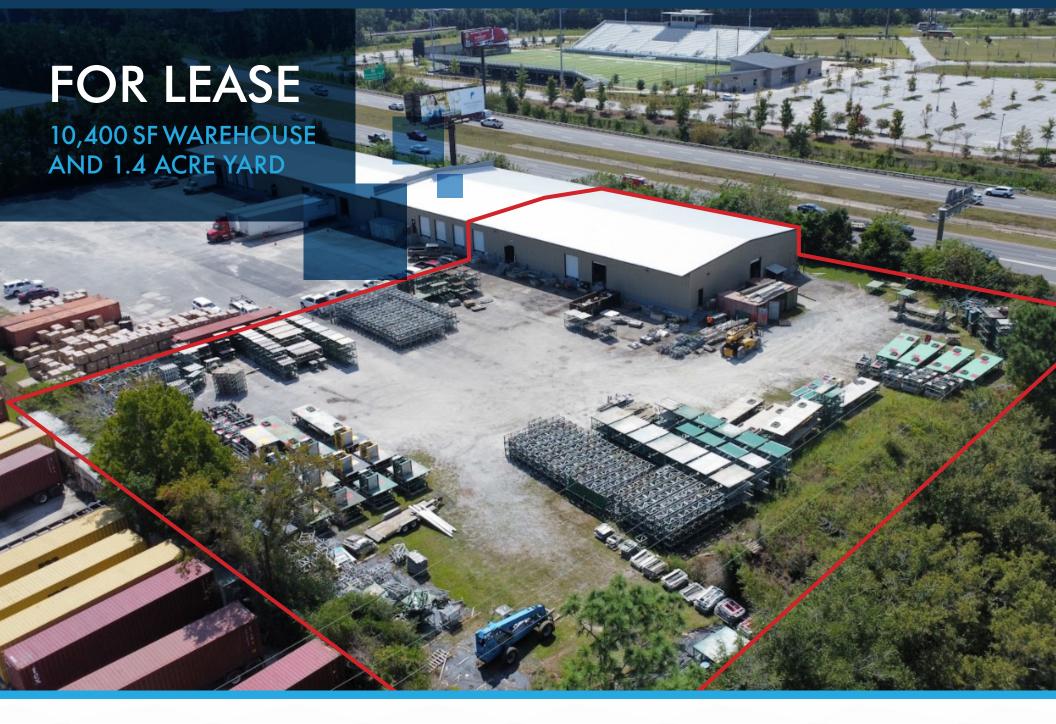

### UNIT D DESCRIPTION

DESCRIPTION AND FLOOR PLAN

Available for Lease, 9,240 SF of warehouse space with 1.4 acres of secured laydown yard located in North Charleston, SC. The property has direct visibility to 526 and easy access to I-26. Close to port terminals and trade areas. Ideal for truck terminal or equipment/building supply users . Warehouse has 3-phase power, 2 bathrooms, 2 loading docks and 1 drive-in door. Zoned Light Industrial.

## PROPERTY HIGHLIGHTS

Secure outside storage area

Combination of Dock high and Drive in Loading

Recently renovated with new office construction

Quick Access to I-26 and 526