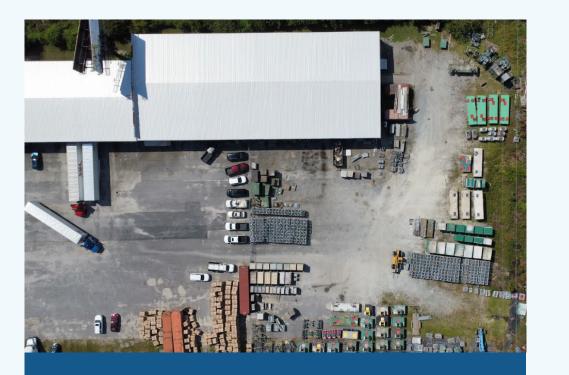

### UNIT D DESCRIPTION

DESCRIPTION AND FLOOR PLAN

Available for Lease, 9,240 SF of warehouse space with 1.4 acres of secured laydown yard located in North Charleston, SC. The property has direct visibility to 526 and easy access to I-26. Close to port terminals and trade areas. Ideal for truck terminal or equipment/building supply users . Warehouse has 3-phase power, 2 bathrooms, 2 loading docks and 1 drive-in door. Zoned Light Industrial.

## PROPERTY HIGHLIGHTS

Secure outside storage area

Combination of Dock high and Drive in Loading

Recently renovated with new office construction

Quick Access to I-26 and 526