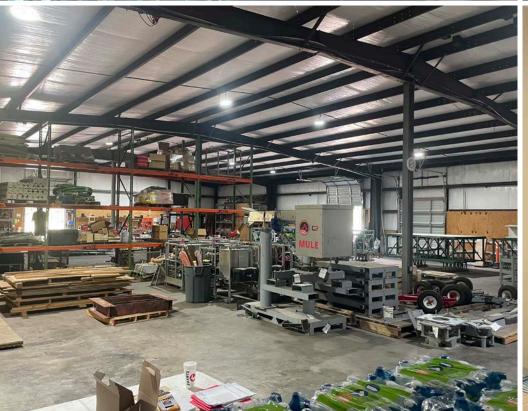

### UNIT D DESCRIPTION

DESCRIPTION AND FLOOR PLAN

Available for Lease, 9,240 SF of warehouse space with 1.4 acres of secured laydown yard located in North Charleston, SC. The property has direct visibility to 526 and easy access to I-26. Close to port terminals and trade areas. Ideal for truck terminal or equipment/building supply users . Warehouse has 3-phase power, 2 bathrooms, 2 loading docks and 1 drive-in door. Zoned Light Industrial.

## PROPERTY HIGHLIGHTS

Secure outside storage area

Combination of Dock high and Drive in Loading

Recently renovated with new office construction

Quick Access to I-26 and 526