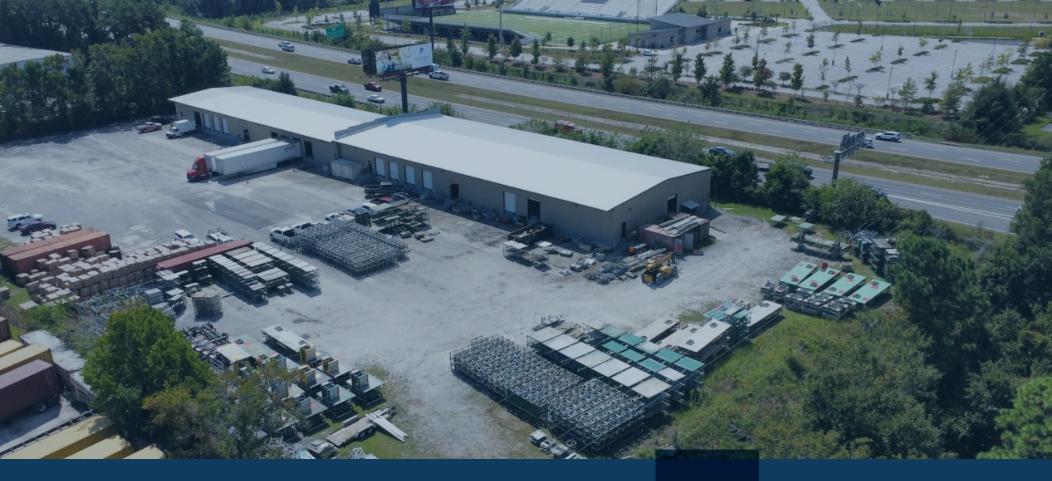

### UNIT D DESCRIPTION

DESCRIPTION AND FLOOR PLAN

Available for Lease, 9,240 SF of warehouse space with 1.4 acres of secured laydown yard located in North Charleston, SC. The property has direct visibility to 526 and easy access to I-26. Close to port terminals and trade areas. Ideal for truck terminal or equipment/building supply users . Warehouse has 3-phase power, 2 bathrooms, 2 loading docks and 1 drive-in door. Zoned Light Industrial.

## PROPERTY HIGHLIGHTS

Secure outside storage area

Combination of Dock high and Drive in Loading

Recently renovated with new office construction

Quick Access to I-26 and 526