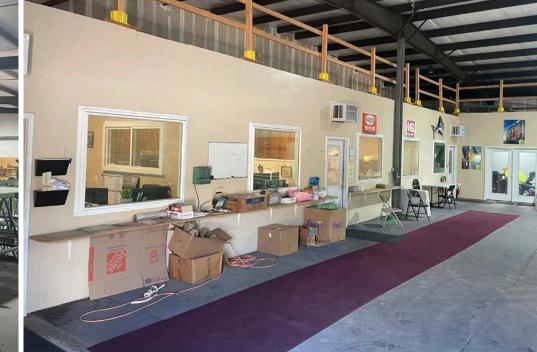

### UNIT D DESCRIPTION

DESCRIPTION AND FLOOR PLAN

Available for Lease, 9,240 SF of warehouse space with 1.4 acres of secured laydown yard located in North Charleston, SC. The property has direct visibility to 526 and easy access to I-26. Close to port terminals and trade areas. Ideal for truck terminal or equipment/building supply users . Warehouse has 3-phase power, 2 bathrooms, 2 loading docks and 1 drive-in door. Zoned Light Industrial.

## PROPERTY HIGHLIGHTS

Secure outside storage area

Combination of Dock high and Drive in Loading

Recently renovated with new office construction

Quick Access to I-26 and 526