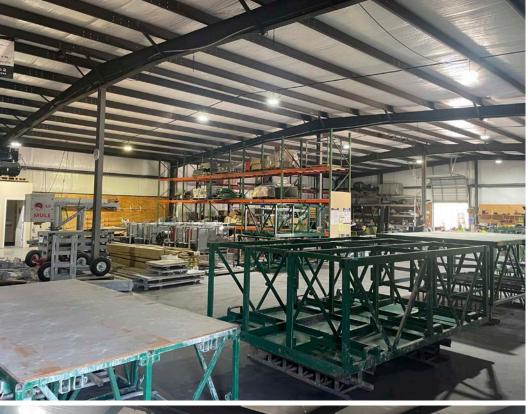

### UNIT D DESCRIPTION

DESCRIPTION AND FLOOR PLAN

Available for Lease, 9,240 SF of warehouse space with 1.4 acres of secured laydown yard located in North Charleston, SC. The property has direct visibility to 526 and easy access to I-26. Close to port terminals and trade areas. Ideal for truck terminal or equipment/building supply users . Warehouse has 3-phase power, 2 bathrooms, 2 loading docks and 1 drive-in door. Zoned Light Industrial.

## PROPERTY HIGHLIGHTS

Secure outside storage area

Combination of Dock high and Drive in Loading

Recently renovated with new office construction

Quick Access to I-26 and 526