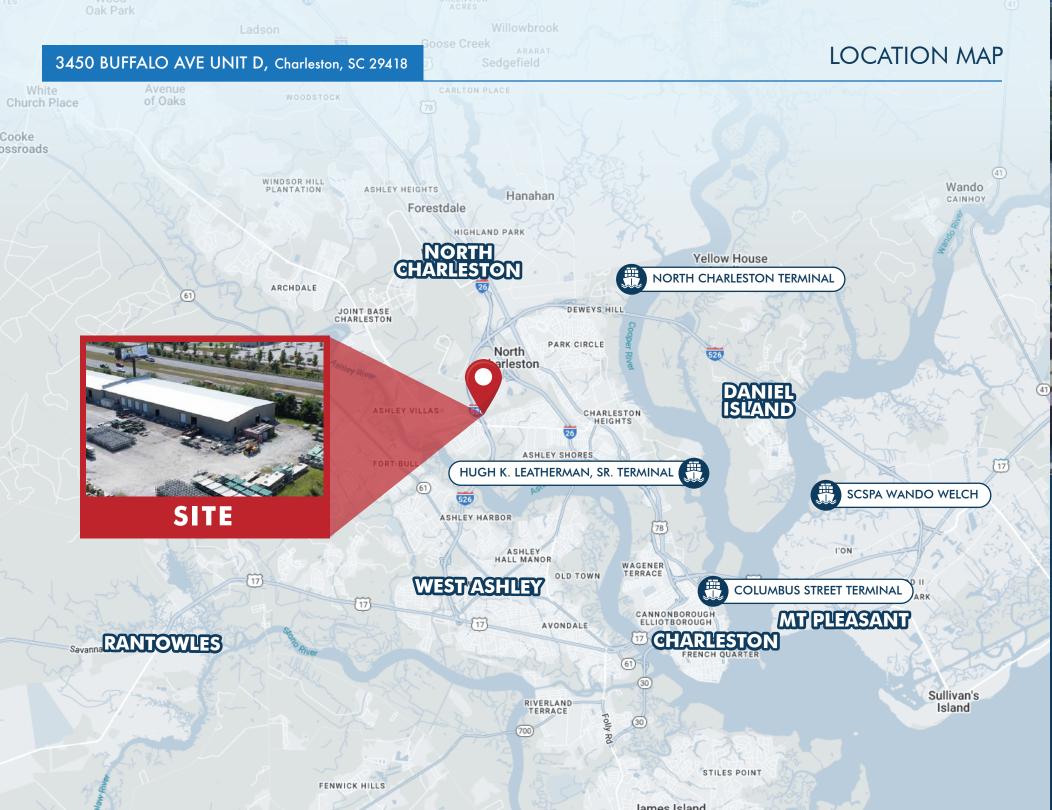

#### UNIT D SPECS

| ADDRESS: | 3450 Buffalo Ave<br>Charleston, SC 29418 |
|----------|------------------------------------------|
|          |                                          |

| LEASE RATE \$15.0 | 00/ SF NNN |
|-------------------|------------|
|-------------------|------------|

### UNIT D DESCRIPTION

DESCRIPTION AND FLOOR PLAN

Available for Lease, 9,240 SF of warehouse space with 1.4 acres of secured laydown yard located in North Charleston, SC. The property has direct visibility to 526 and easy access to I-26. Close to port terminals and trade areas. Ideal for truck terminal or equipment/building supply users . Warehouse has 3-phase power, 2 bathrooms, 2 loading docks and 1 drive-in door. Zoned Light Industrial.