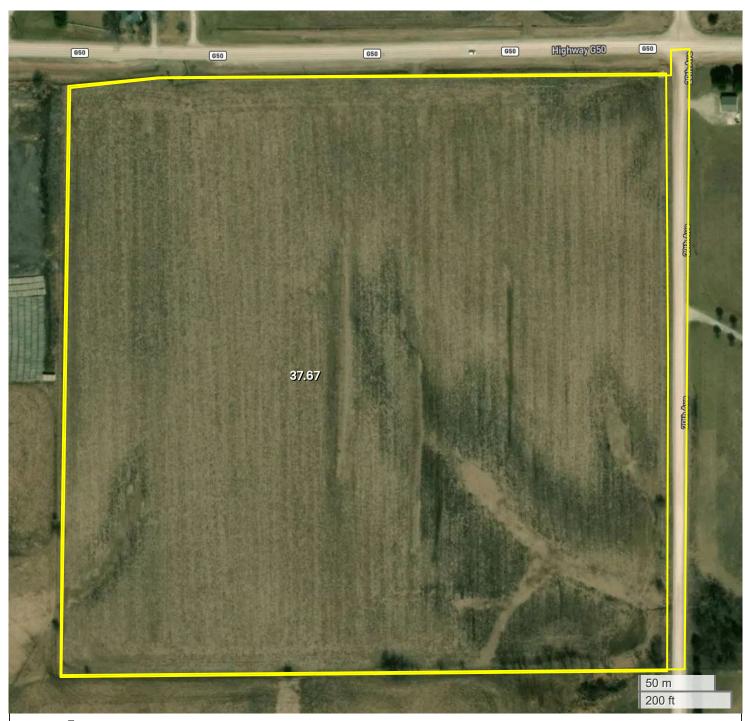

## TRACT 1 (38.64 AC TOTAL, 37.67 AC TILLABLE)

## **AERIAL MAP**

Center: 41.291512, -93.772795

19-75N-25W

Jackson Township Warren County, IA

FarmWorth, LLC makes no representations or warranties, express or implied, as to the accuracy of any information, data, numerical values, boundaries, or any other information generated through the use of FarmWorth.com. User is solely responsible for independently investigating and determining all information provided through FarmWorth.com prior to use and waives any and all claims against FarmWorth, LLC for any inaccuracies or inconsistencies in the information and/or data.