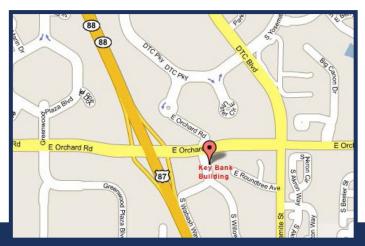

## **PROPERTY HIGHLIGHTS**

- EASY TO FIND, PROMINENT DTC LOCATION ONE BLOCK EAST OF I-25 ON ORCHARD ACROSS FROM DEL FRISCO'S.
- GREAT MOUNTAIN VIEWS AVAILABLE.
- COMMON CONFERENCE ROOM.
- NEAR THE ARAPAHOE & ORCHARD LIGHT RAIL STATIONS.
- 4.25/1,000 SF PARKING RATIO.