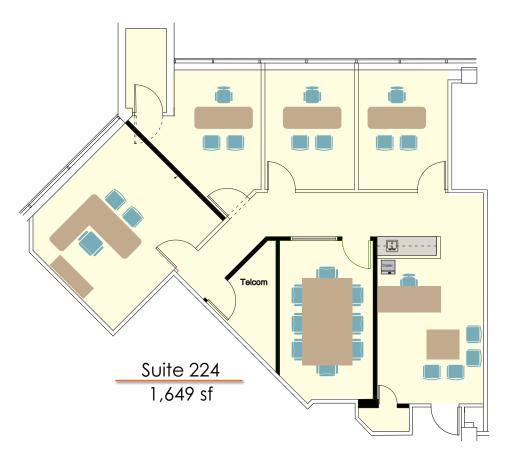

## 5950 South Willow Drive

Greenwood Village, CO 80111

**AVAILABLE SUITES** 

Second Floor