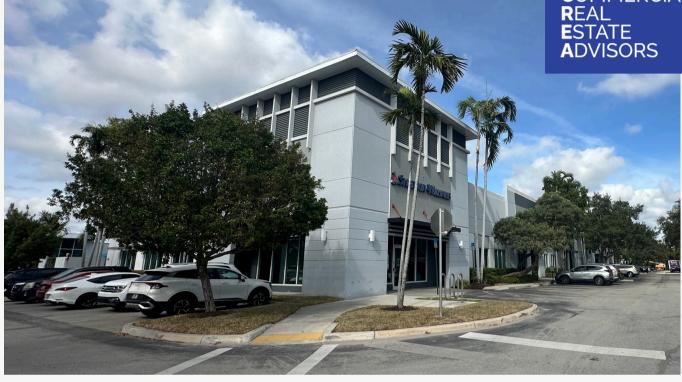

## FOR LEASE • ±2,734 SF

4171 W. HILLSBORO BLVD, COCONUT CREEK, FL 33073 OFFICE • SHOWROOM • FLEX

## **PROPERTY FEATURES:**

- Suite 2 Available February 1, 2025
- ±2,734 Total Square Feet
- 8 Private Offices, 1 Conference Room
- Reception Area, Kitchenette/Break Area
- 2 Restrooms
- Modern Building with direct access off Hillsboro Blvd
- See Floor Plan on Page 2