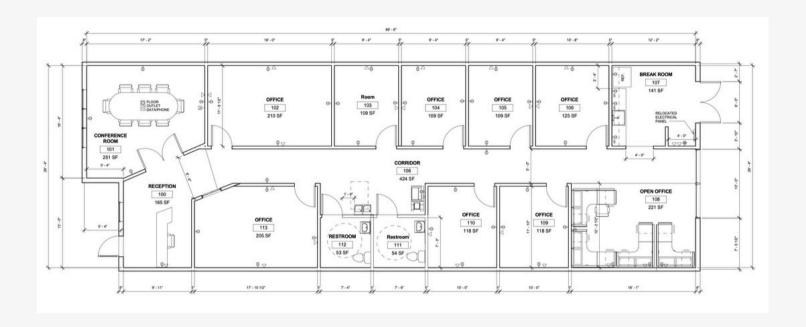

## **PROPERTY FEATURES:**

- Suite 2 Available February 1, 2025
- ±2,734 Total Square Feet
- 8 Private Offices, 1 Conference Room
- Reception Area, Kitchenette/Break Area
- 2 Restrooms
- Modern Building with direct access off Hillsboro Blvd
- See Floor Plan on Page 2